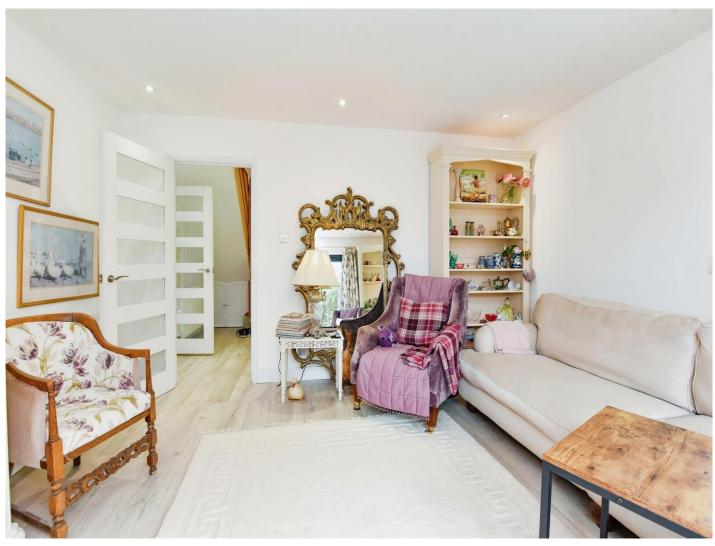

#### Lounge

13' 7" x 12' 7" ( 4.14m x 3.84m )

Double glazed window to side. Double glazed French doors to rear. Radiator. TV point.