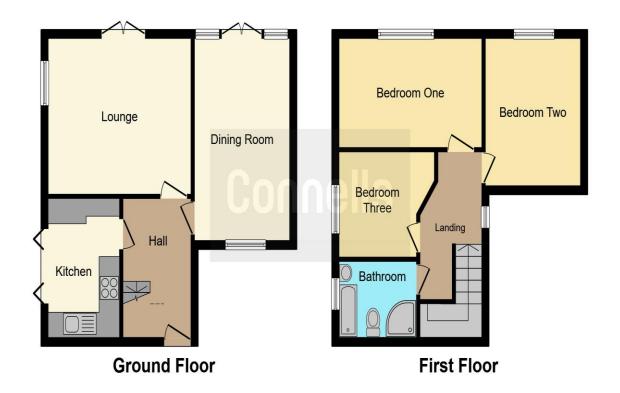

## **Ground Floor**

#### **Entrance Hall**

Entrance to Front. Stairs to First Floor. Radiator.

#### Lounge

13' 7" x 12' 7" ( 4.14m x 3.84m )

Double glazed window to side. Double glazed French doors to rear. Radiator. TV point.

## Kitchen

11' 1" x 7' 5" ( 3.38m x 2.26m )

Refitted kitchen. Fitted with a matching range of high gloss base and wall units with complementary work surfaces over with inset sink and drainer. Integrated appliances including electric oven and hob, washing machine and dishwasher. Ceiling spotlights. Bifold doors to the side.

# **Dining Room**

16' 1" x 9' 5" ( 4.90m x 2.87m )

Double glazed French doors to rear. Double glazed window to front. Radiator.

# **First Floor**

## Landing

Double glazed window to front. Stairs rising from Ground Floor.

#### **Bedroom One**

13' 8" x 8' 7" ( 4.17m x 2.62m ) Double glazed window to rear. Radiator.

#### **Bedroom Two**

11' 9" x 9' 3" ( 3.58m x 2.82m ) Double glazed window to rear. Radiator.

#### **Bedroom Three**

10' 1" max x 8' max ( 3.07m max x 2.44m max ) Double glazed window to side. Radiator.

#### **Bathroom**

Double glazed window to side. Radiator. Four piece suite comprising low level WC, wash hand basin with vanity unit beneath, bath and separate corner shower. Heated towel rail.

## **Rear Garden**

Low maintenance garden to the rear comprising a decking area, gravelled areas, fully stocked mature shrub borders affording a good degree of privacy.

This floor plan is for illustrative purposes only. It is not drawn to scale. Any measurements, floor areas (including any total floor area), openings and orientation are approximate. No details are guaranteed, they cannot be relied upon for any purpose and they do not form part of any agreement. No liability is taken for any error, omission or misstatement. A party must rely upon its own inspection(s). Powered by www.focalagent.com