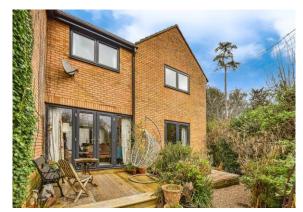

The property itself offers spacious accommodation and comprises Entrance Hall, Lounge, separate Dining Room plus a refitted Kitchen to the Ground Floor whilst to the First Floor there are Three Bedrooms (Two Doubles) plus a Family Bathroom. Outside, there is a low maintenance garden to the rear with mature shrub borders.

## **Rear Garden**

Low maintenance garden to the rear comprising a decking area, gravelled areas, fully stocked mature shrub borders affording a good degree of privacy.

This floor plan is for illustrative purposes only. It is not drawn to scale. Any measurements, floor areas (including any total floor area), openings and orientation are approximate. No details are guaranteed, they cannot be relied upon for any purpose and they do not form part of any agreement. No liability is taken for any error, omission or misstatement. A party must rely upon its own inspection(s). Powered by www.focalagent.com