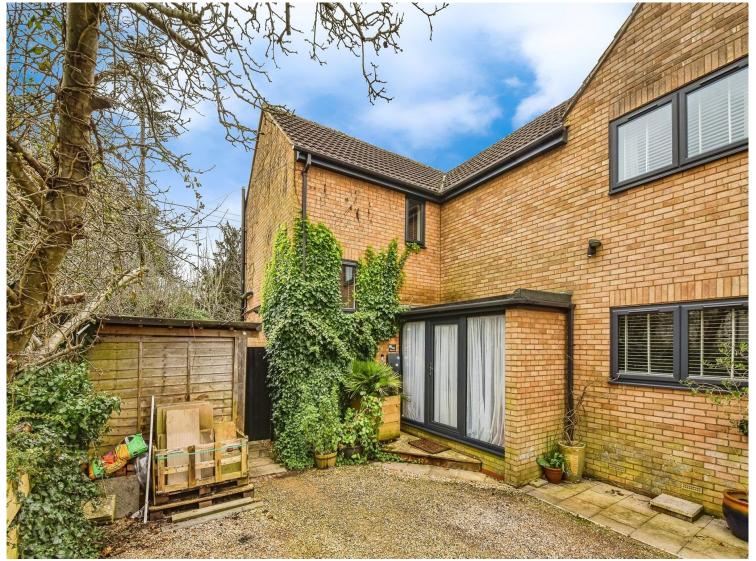

for sale

£325,000

One Little Corner Hill Rise Chippenham SN15 1AZ

Three Bedroom Semi Detached House conveniently situated for all local amenities. The property comprises Entrance Hall, Lounge, separate Dining Room and Kitchen to the Ground Floor with Three Bedrooms and Family Bathroom to the First Floor.

# **Description**

Situated in a tucked away position in a cul de sac, is this Three Bedroom Semi Detached House. The property is conveniently located for easy access to the town centre where you will find a range of shops, bars and retail outlets. There is also a mainline railway station providing access to Bath, Bristol and London. There are also good road links to the M4 motorway via junction 17.

The property itself offers spacious accommodation and comprises Entrance Hall, Lounge, separate Dining Room plus a refitted Kitchen to the Ground Floor whilst to the First Floor there are Three Bedrooms (Two Doubles) plus a Family Bathroom. Outside, there is a low maintenance garden to the rear with mature shrub borders.

#### **Front**

Driveway parking to the front.