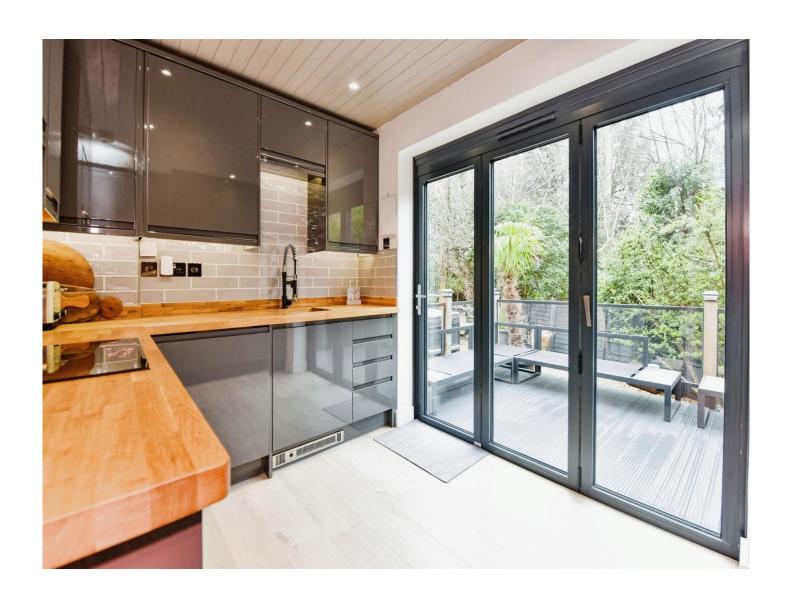

## Kitchen

11' 1" x 7' 5" ( 3.38m x 2.26m )

Refitted kitchen. Fitted with a matching range of high gloss base and wall units with complementary work surfaces over with inset sink and drainer. Integrated appliances including electric oven and hob, washing machine and dishwasher. Ceiling spotlights. Bifold doors to the side.