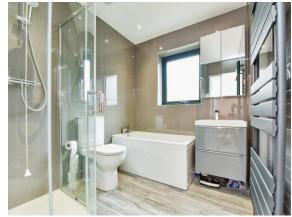

#### **Bathroom**

Double glazed window to side. Radiator. Four piece suite comprising low level WC, wash hand basin with vanity unit beneath, bath and separate corner shower. Heated towel rail.