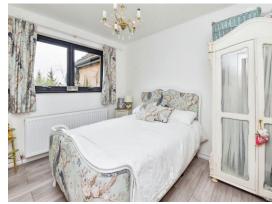

#### **Bedroom One**

13' 8" x 8' 7" ( 4.17m x 2.62m ) Double glazed window to rear. Radiator.

#### **Bedroom Two**

11' 9" x 9' 3" ( 3.58m x 2.82m ) Double glazed window to rear. Radiator.

#### **Bedroom Three**

10' 1" max x 8' max ( 3.07m max x 2.44m max ) Double glazed window to side. Radiator.