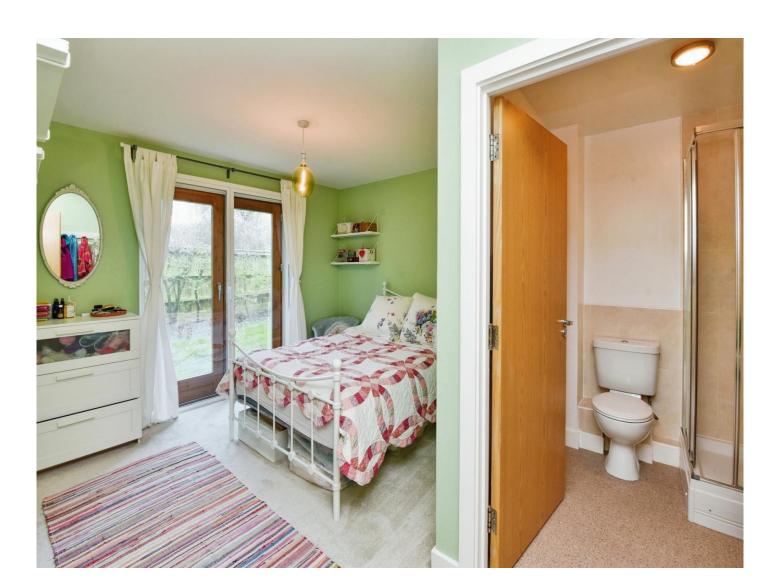

#### **Bedroom One**

15' 3" max x 11' max ( 4.65m max x 3.35m max ) Double glazed French Doors. Radiator. Door to Ensuite.

#### Ensuite

Suite comprising low level WC, wash hand basin and shower cubicle. Part tiled walls. Radiator.