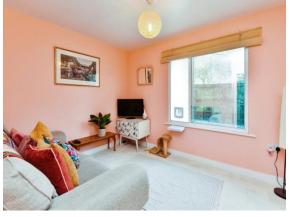

#### **Open Plan Lounge/ Diner/ Kitchen**

22' 4" max x 11' 7" max ( 6.81m max x 3.53m max )

#### Lounge/ Dining Area

Double glazed French doors. Radiator. TV point.