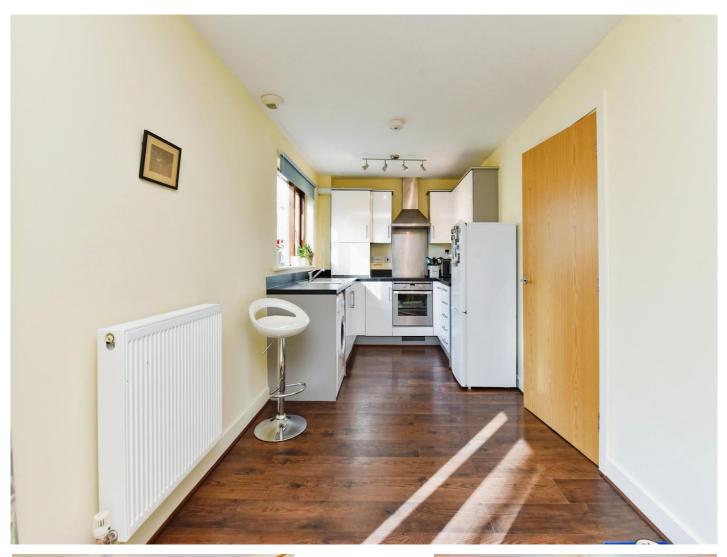

#### **Kitchen Area**

Fitted with a matching range of base and wall units with complementary work surfaces over with inset sink and drainer. Electric oven and hob with cooker hood over. Plumbing for washing machine. Space for fridge/freezer. Double glazed window.