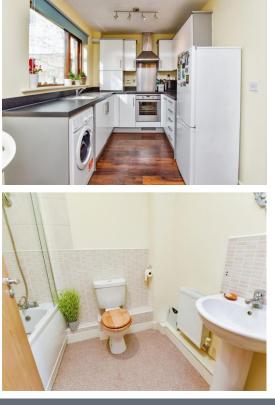

#### **Kitchen Area**

Fitted with a matching range of base and wall units with complementary work surfaces over with inset sink and drainer. Electric oven and hob with cooker hood over. Plumbing for washing machine. Space for fridge/freezer. Double glazed window.

#### **Bathroom**

Suite comprising low level WC, wash hand basin and bath with shower over. Radiator. Part tiled walls.