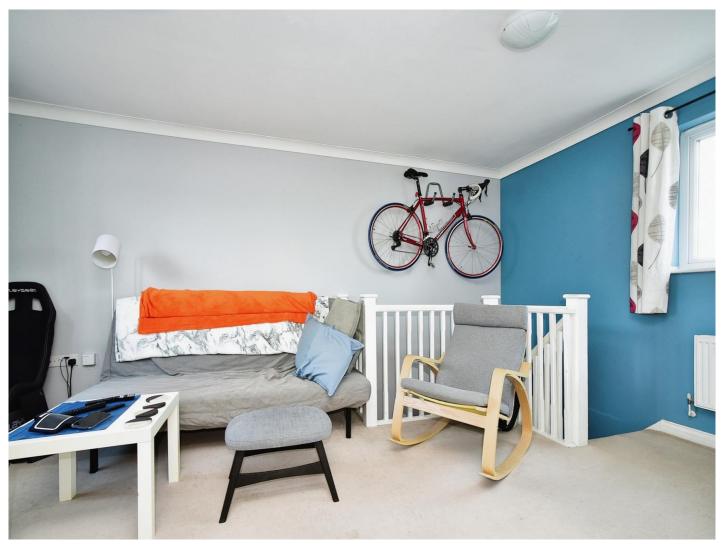

#### Lounge

 $17' 9" \times 11' 9" (5.41 m \times 3.58 m)$ Two double glazed windows. Radiator. Door to inner hallway.