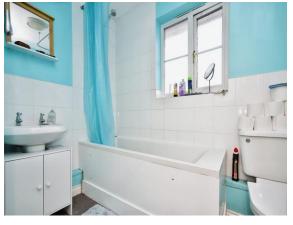

#### Bathroom

Suite comprising low level WC, wash hand basin and bath with shower over. Part tiled walls. Double glazed window. Radiator.