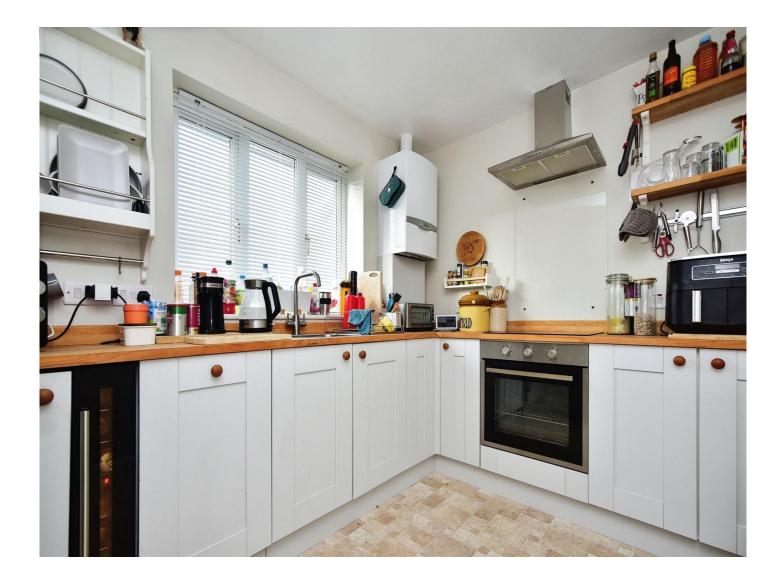

#### Kitchen

 $10^{\circ}$  6" x 7' 9" ( 3.20m x 2.36m ) Fitted with a matching range of base and wall units with complementary work surfaces over with inset sink and drainer. Integrated oven and hob with extractor hood over.