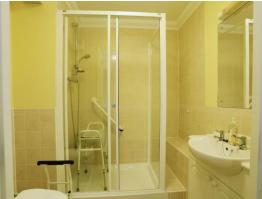

#### **Bathroom**

Suite comprising walk in shower cubicle, vanity wash hand basin and WC. Part tiled walls.