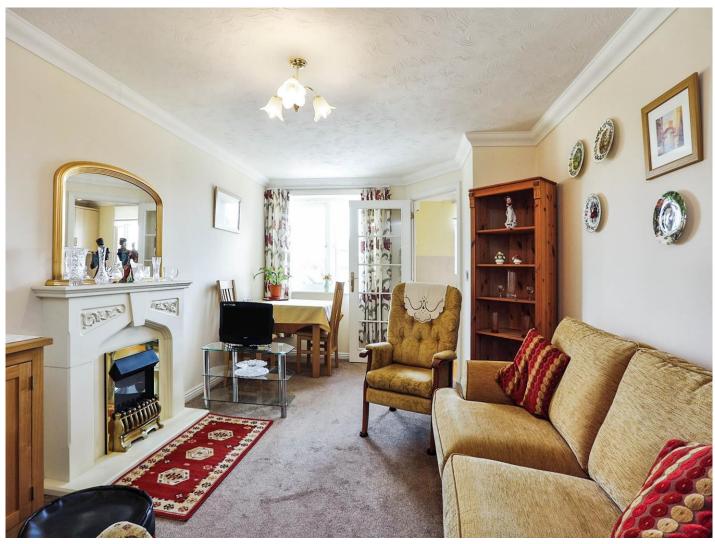

### **Lounge/ Diner**

18' 8" max x 10' 6" max ( 5.69m max x 3.20m max ) Double glazed window. Feature fireplace. Door to: