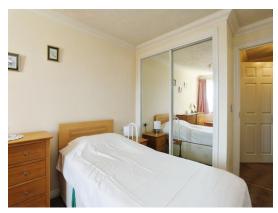

#### **Bedroom**

13' 3" max x 8' 9" max ( 4.04m max x 2.67m max ) Double glazed window. Built in wardrobe.