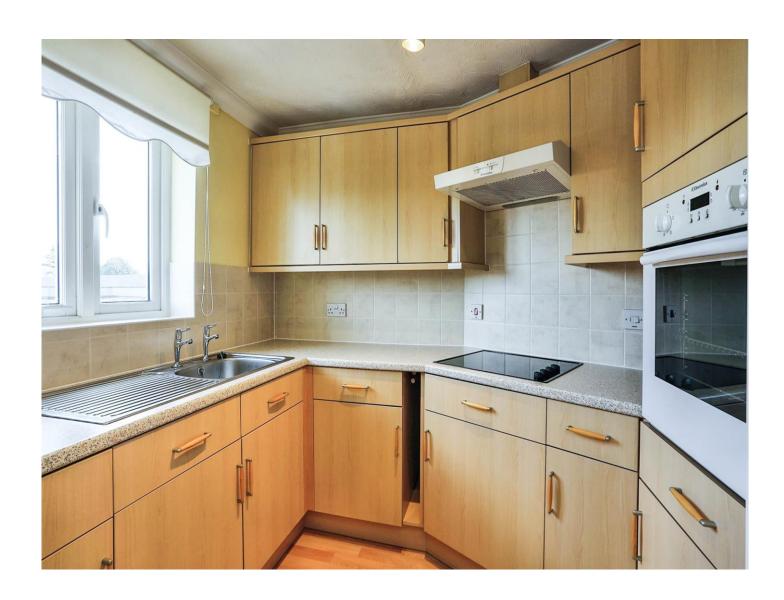

#### Kitchen

8'5" max x 7'6" max (2.57m max x 2.29m max)
Fitted with a matching range of base and wall units with complementary work surfaces over with inset sink and drainer. Electric hob with cooker hood over. Electric oven. Integrated fridge/freezer.