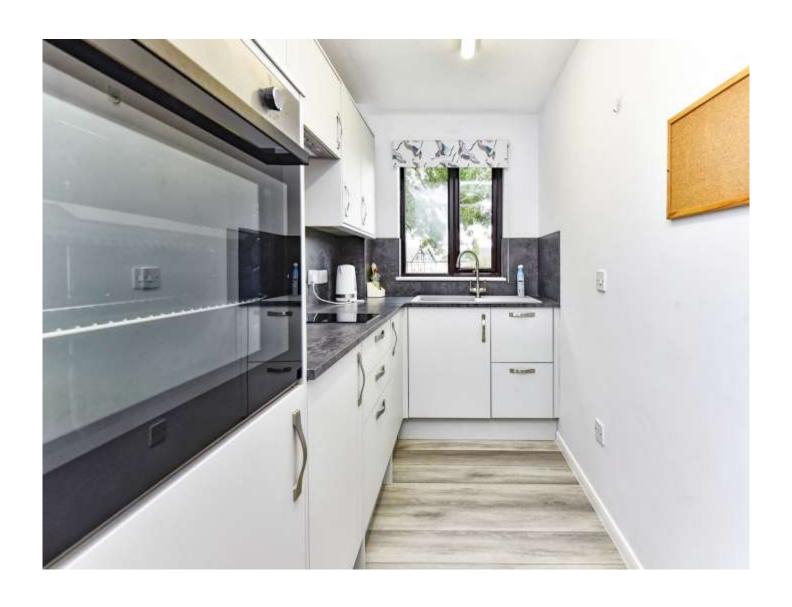

#### **Kitchen**

11' 3" x 5' 1" ( 3.43m x 1.55m )

Fitted with a matching range of base and wall units with complementary work surfaces over with inset sink and drainer. Integrated electric eye level oven and integrated hob. Double glazed window to front.