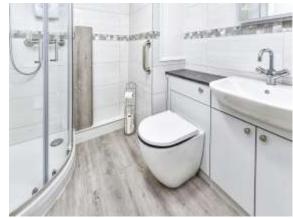

#### **Bathroom**

Refitted suite comprising corner shower cubicle, low level WC and wash hand basin with vanity unit. Fully tiled walls. Laminate flooring.