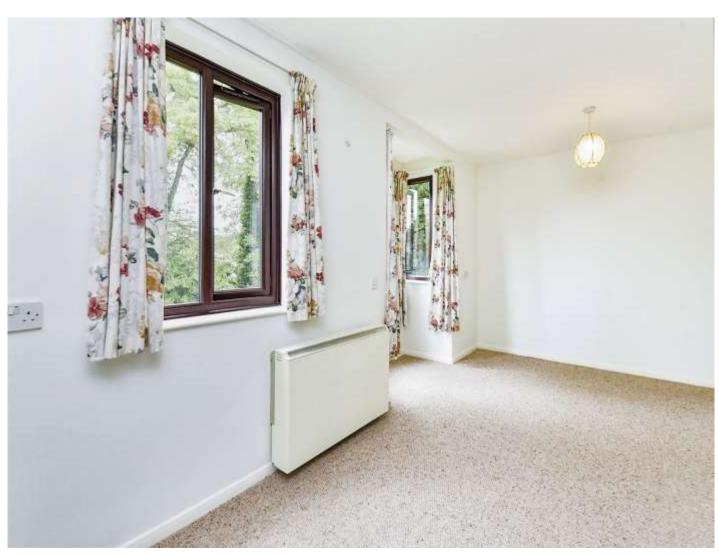

## **Lounge / Diner**

17' 2"  $\times$  11' 3" max into bay ( 5.23m x 3.43m max into bay ) Double glazed bay window and double glazed window to side. TV point. Electric heater.

#### **Bedroom One**

11' 5" x 11' 4" ( 3.48m x 3.45m )

Double glazed window to front. Electric heater.