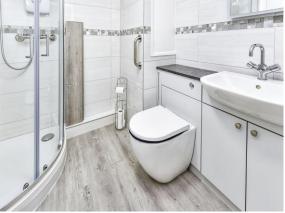

#### Bathroom

Refitted suite comprising corner shower cubicle, low level WC and wash hand basin with vanity unit. Fully tiled walls. Laminate flooring.