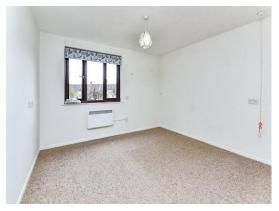

#### Bedroom One

11' 5" x 11' 4" ( 3.48m x 3.45m ) Double glazed window to front. Electric heater.

#### Bedroom Two

11' 3" x 6' 3" ( 3.43m x 1.91m ) Double glazed window to front. Electric heater.