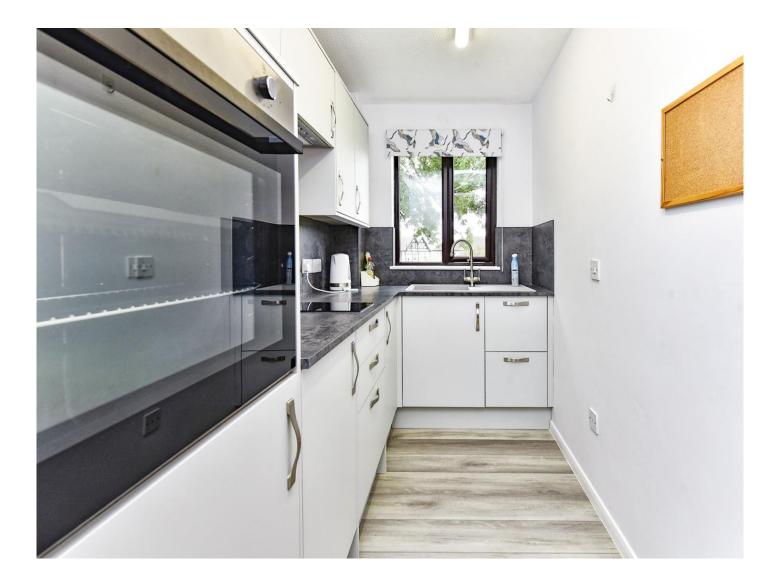

#### Kitchen

11' 3" x 5' 1" (3.43m x 1.55m) Fitted with a matching range of base and wall units with complementary work surfaces over with inset sink and drainer. Integrated electric eye level oven and integrated hob. Double glazed window to front.