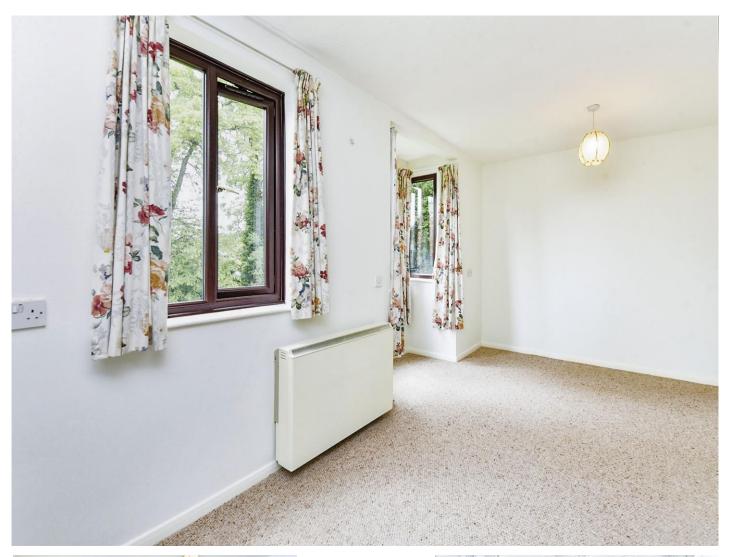

#### Lounge / Diner

 $17^{\prime}$  2"  $\bar{x}$  11' 3" max into bay ( 5.23m x 3.43m max into bay ) Double glazed bay window and double glazed window to side. TV point. Electric heater.