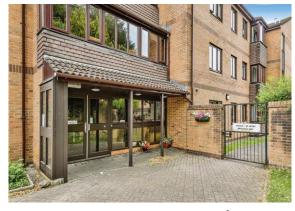

#### **Communal Entrance Hall**

Entry via the Clift House main entrance into the communal entrance hall.

#### Entrance Hall

Entrance door to front. Doors to all rooms. Built in storage cupboard. Airing cupboard.