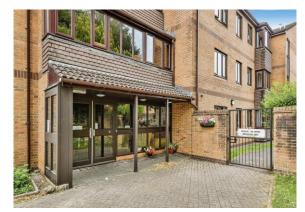

### **Communal Entrance Hall**

Entry via the Clift House main entrance into the communal entrance hall.

#### **Entrance Hall**

Entrance door to front. Doors to all rooms. Built in storage cupboard. Airing cupboard.