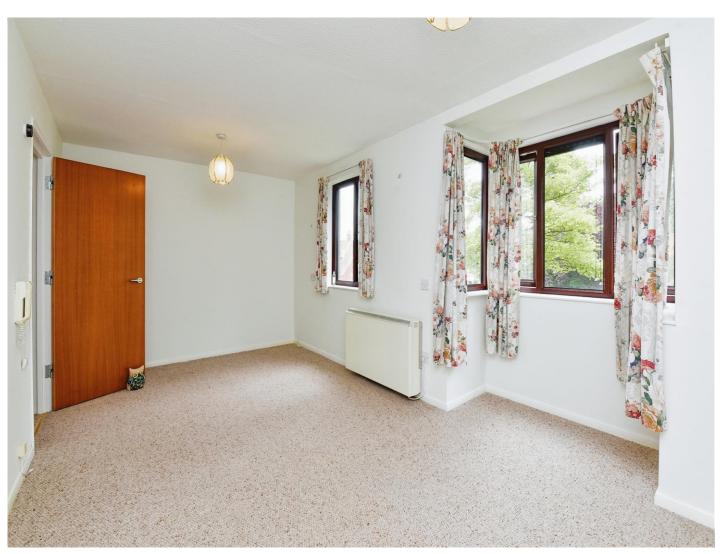

#### Lounge / Diner

17'  $2" \times 11'$  3" max into bay ( 5.23m x 3.43m max into bay ) Double glazed bay window and double glazed window to side. TV point. Electric heater.