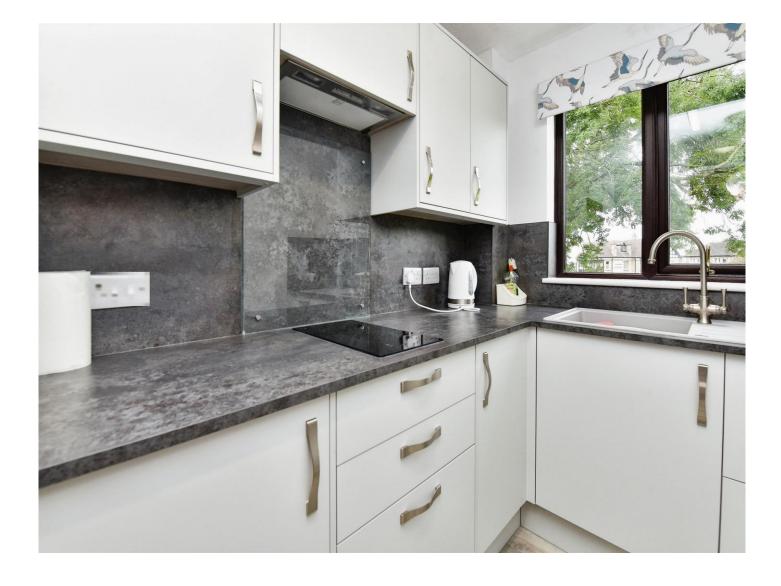

#### Kitchen

11' 3" x 5' 1" (  $3.43 m \ x \ 1.55 m$  )

Fitted with a matching range of base and wall units with complementary work surfaces over with inset sink and drainer. Integrated electric eye level oven and integrated hob. Double glazed window to front.