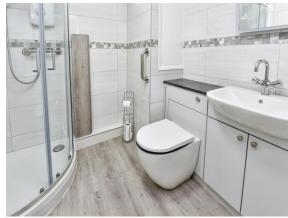

## **Bathroom**

Refitted suite comprising corner shower cubicle, low level WC and wash hand basin with vanity unit. Fully tiled walls. Laminate flooring.