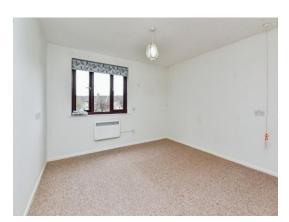

#### **Bedroom One**

11' 5" x 11' 4" ( 3.48m x 3.45m )

Double glazed window to front. Electric heater.

#### **Bedroom Two**

11' 3" x 6' 3" ( 3.43m x 1.91m )

Double glazed window to front. Electric heater.