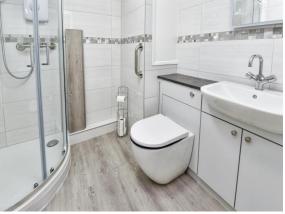

#### Bathroom

Refitted suite comprising corner shower cubicle, low level WC and wash hand basin with vanity unit. Fully tiled walls. Laminate flooring.