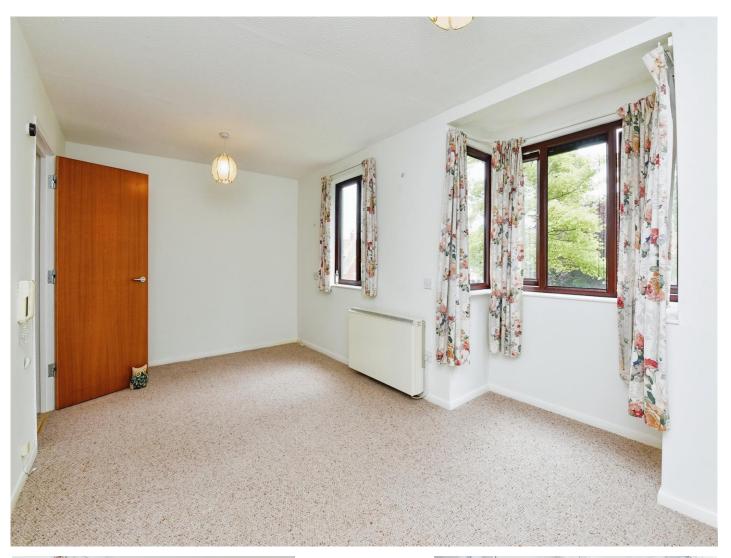

#### Lounge / Diner

 $17' 2" \times 11' 3"$  max into bay (  $5.23m \times 3.43m$  max into bay ) Double glazed bay window and double glazed window to side. TV point. Electric heater.