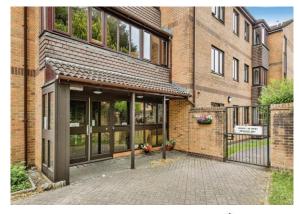

#### **Communal Entrance Hall**

Entry via the Clift House main entrance into the communal entrance hall.

#### **Entrance Hall**

Entrance door to front. Doors to all rooms. Built in storage cupboard. Airing cupboard.