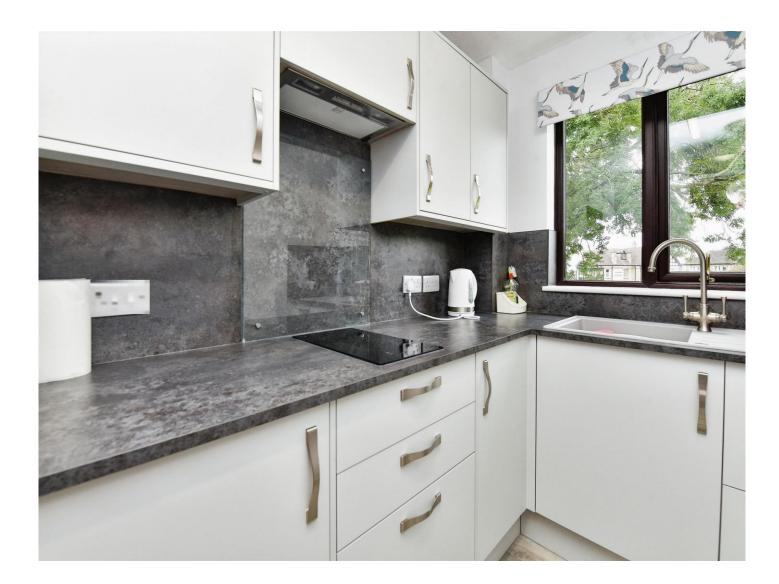

#### **Kitchen**

11' 3" x 5' 1" ( 3.43m x 1.55m ) Fitted with a matching range of base and wall units with

complementary work surfaces over with inset sink and drainer. Integrated electric eye level oven and integrated hob. Double glazed window to front.