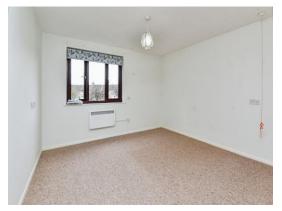

#### **Bedroom One**

11' 5" x 11' 4" ( 3.48m x 3.45m ) Double glazed window to front. Electric heater.

#### **Bedroom Two**

11' 3" x 6' 3" ( 3.43m x 1.91m ) Double glazed window to front. Electric heater.