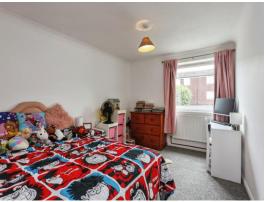

#### **Bedroom One**

14' 6" x 9' 3" ( 4.42m x 2.82m )

Double glazed window. Electric radiator. Walk in wardrobe.

#### **Bedroom Two**

14' 5" x 9' 6" ( 4.39m x 2.90m )

Double glazed window. Electric radiator.