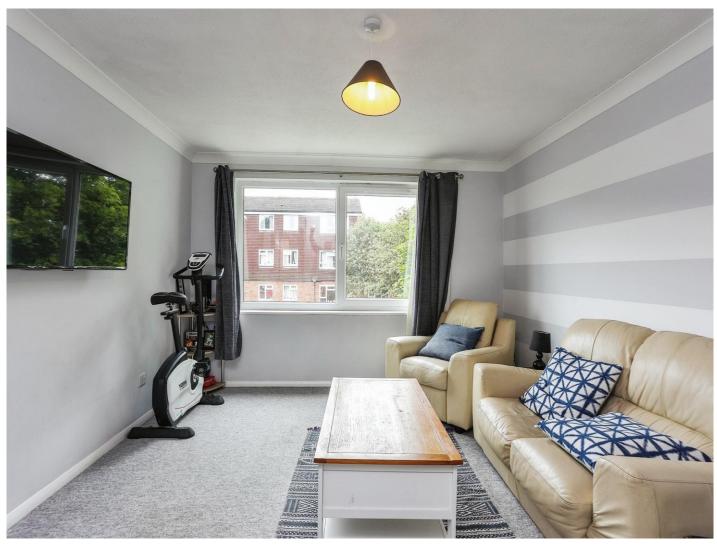

#### Lounge

14' 6" x 11' 6" ( 4.42m x 3.51m )

Double glazed window. Electric radiator. TV point.