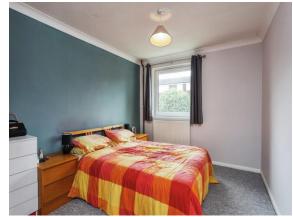

#### **Bedroom One**

14' 6" x 9' 3" ( 4.42m x 2.82m )

Double glazed window. Electric radiator. Walk in wardrobe.

#### **Bedroom Two**

14' 5" x 9' 6" ( 4.39m x 2.90m )

Double glazed window. Electric radiator.