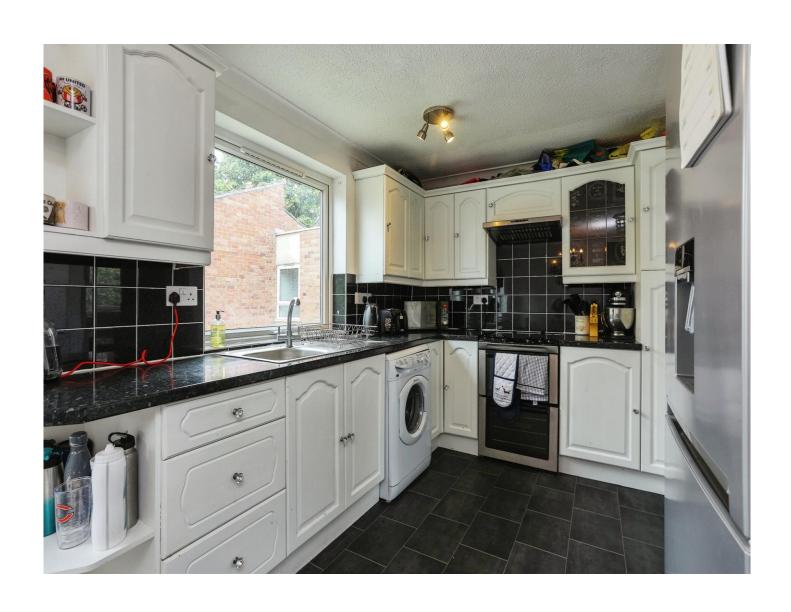

#### **Kitchen/ Diner**

17' 6" x 11' 4" ( 5.33m x 3.45m )

Fitted with a matching range of base and wall units with complementary work surfaces over with inset sink and drainer. Electric cooker point. Space for fridge freezer. Plumbing for washing machine. Two double glazed windows. Large dining area