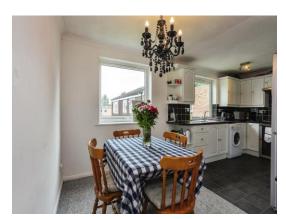

#### **Kitchen/ Diner**

17' 6" x 11' 4" ( 5.33m x 3.45m )

Fitted with a matching range of base and wall units with complementary work surfaces over with inset sink and drainer. Electric cooker point. Space for fridge freezer. Plumbing for washing machine. Two double glazed windows. Large dining area