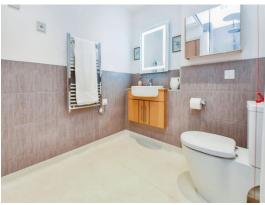

# **Wet Room**

Suite comprising low level WC with basin and vanity unit. Walk in

### **Separate Cloakroom**

Suite comprising low level WC and wash hand basin with part tiled walls.