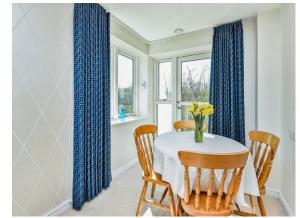

#### Lounge

24' 7" x 10' 3" ( 7.49m x 3.12m )

Double glazed French doors leading onto the balcony. Feature fireplace. Radiator. Large storage cupboard. leading to: