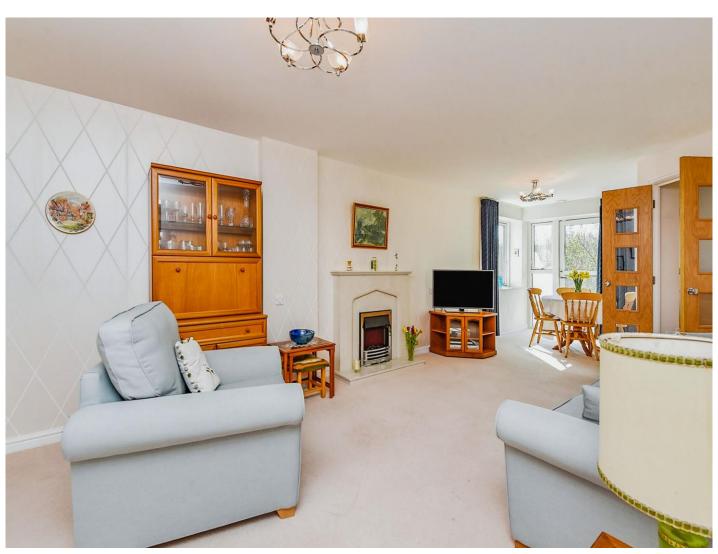

The property itself comprises spacious Entrance Hall with a built in storage cupboard, a light and airy Lounge with feature fireplace and double doors leading through to the Kitchen, there are also patio doors leading onto the balcony. To the right of the Entrance Hall there is a Cloakroom and in addition, a Shower Room. The two double Bedrooms both overlook the river with the Bedroom One offering patio doors leading out the balcony. The property One offering patio doors leading onto the balcony. The property is in excellent decor throughout and an internal viewing in strongly recommended.

#### Lounge

24' 7" x 10' 3" ( 7.49m x 3.12m )

Double glazed French doors leading onto the balcony. Feature fireplace. Radiator. Large storage cupboard. leading to: