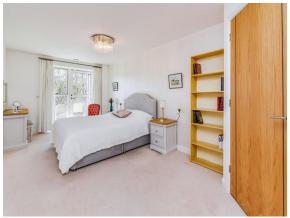

#### **Bedroom One**

21' 1" x 10' (6.43m x 3.05m)

Double glazed French doors leading onto the balcony. Built in wardrobe. Carpeted flooring.

#### **Bedroom Two**

20' 10" x 10' 8" ( 6.35m x 3.25m )
Double glazed window overlooking the balcony. Carpeted