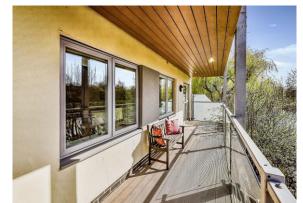

#### **Accommodation**

A beautifully presented TWO DOUBLE BEDROOM Ground Floor apartment which has a balcony stretching the whole width of the property with superb river views and within walking distance to Chippenham Town Centre. Bowles Court offers a range of facilities including a restaurant and a 24 hour care line.

The property itself comprises spacious Entrance Hall with a built in storage cupboard, a light and airy Lounge with feature fireplace and double doors leading through to the Kitchen, there are also patio doors leading onto the balcony. To the right of the Entrance Hall there is a Cloakroom and in addition, a Shower Room. The two double Bedrooms both overlook the river with the Bedroom One offering patio doors leading out the balcony. The property One offering patio doors leading onto the balcony. The property is in excellent decor throughout and an internal viewing in strongly recommended.

#### Lounge

24' 7" x 10' 3" ( 7.49m x 3.12m )

Double glazed French doors leading onto the balcony. Feature fireplace. Radiator. Large storage cupboard. leading to: