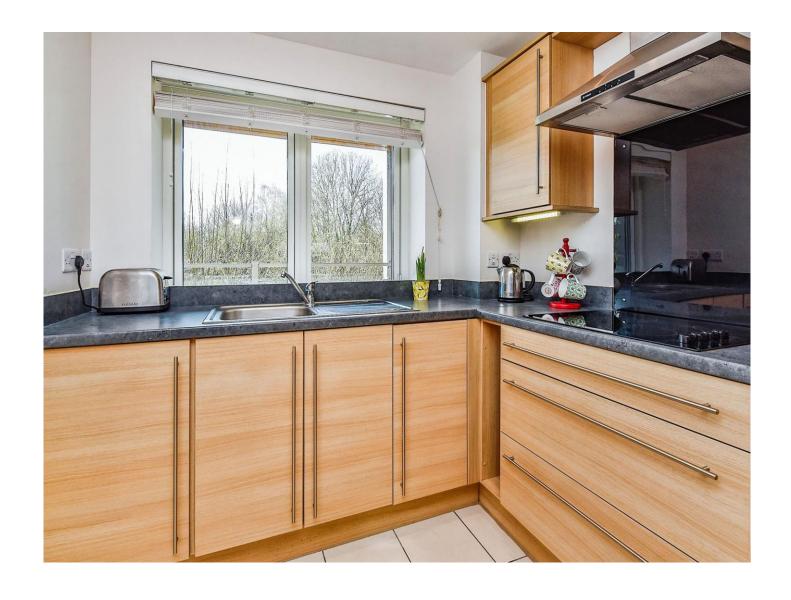

#### Kitchen

8' 5" x 7' 7" ( 2.57m x 2.31m )

Fitted with a matching range of base and wall units with complementary work surfaces over and inset sink and drainer. Integrated electric oven and hob extractor hood over. Double glazed window overlooking balcony.