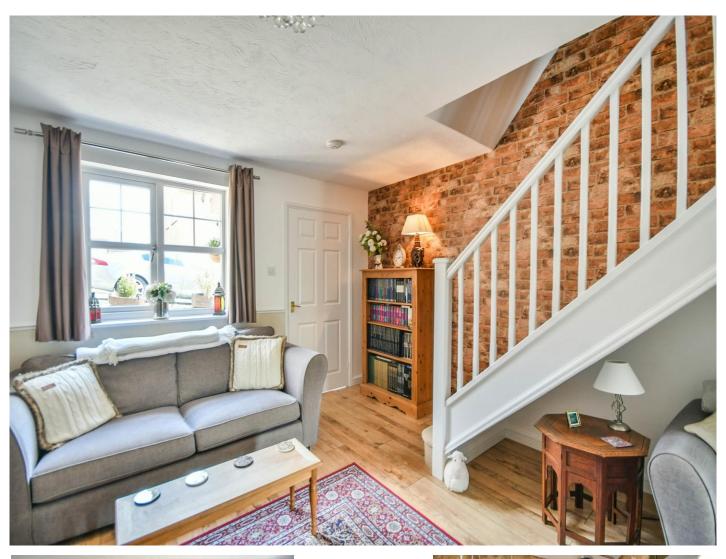

#### Lounge

15' x 11' 7" ( 4.57m x 3.53m )

Double glazed window to front. Stairs rising to First Floor. Radiator.