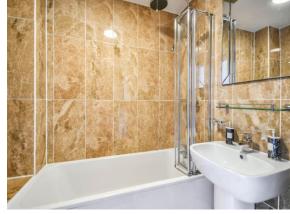

st Floor there are Two Bedrooms and a Family Bathroom. The property further benefits from front and rear Gardens, Double Glazing, Gas Central Heating and two allocated parking spaces. VIEWING RECOMMENDED.

#### **Entrance Porch**

Composite Double Glazed Entrance Door to front.

#### Lounge

15' x 11' 7" ( 4.57m x 3.53m )

Double glazed window to front. Stairs rising to First Floor. Radiator.

#### Kitchen

11' 7" x 7' (  $3.53 m \ x \ 2.13 m$  )

Fitted with a matching range of base and wall units with complementary work surfaces over. Inset sink and drainer. Part tiled walls. Integrated electric oven and gas hob with extractor hood over. Integrated microwave and dishwasher. Plumbing for washing machine. Under stairs storage cupboard. Radiator. Double glazed door and window to rear.







# **First Floor**

# Landing

Stairs rising from the Ground Floor.

#### **Bedroom One**

11' 7" x 10' (3.53m x 3.05m)

Double glazed window to front. Radiator. Airing cupboard.

#### **Bedroom Two**

11' 7" x 6' 11" ( 3.53m x 2.11m ) Double glazed window to rear. Radiator.

#### **Bathroom**

# **Outside**

## **Front Garden**

The front garden is low maintenance and laid to decorative stone with pathway leading to the front door.

## **Rear Garden**

Fully enclosed by wood panel fencing. Pretty rear garden with mature shrub borders. Patio area. Wooden garden shed.

#### **Parking**

Two allocated parking spaces.





This floor plan is for illustrative purposes only. It is not drawn to scale. Any measurements, floor areas (including any total floor area), openings and orientation are a