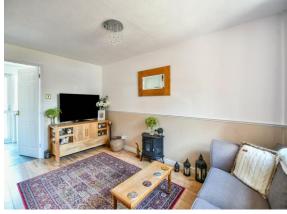

#### Lounge

15' x 11' 7" ( 4.57m x 3.53m )

Double glazed window to front. Stairs rising to First Floor. Radiator.