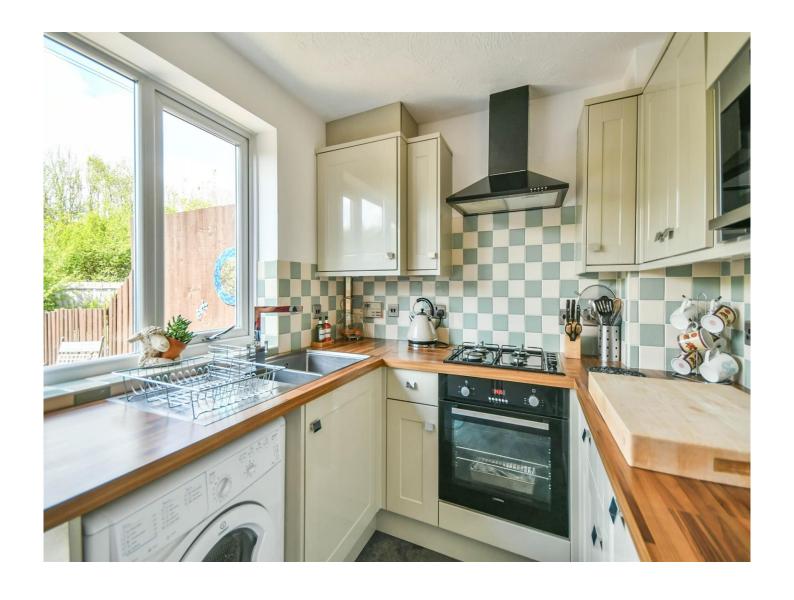

#### Kitchen

11' 7" x 7' (  $3.53 m \ x \ 2.13 m$  )

Fitted with a matching range of base and wall units with complementary work surfaces over. Inset sink and drainer. Part tiled walls. Integrated electric oven and gas hob with extractor hood over. Integrated microwave and dishwasher. Plumbing for washing machine. Under stairs storage cupboard. Radiator. Double glazed door and window to rear.