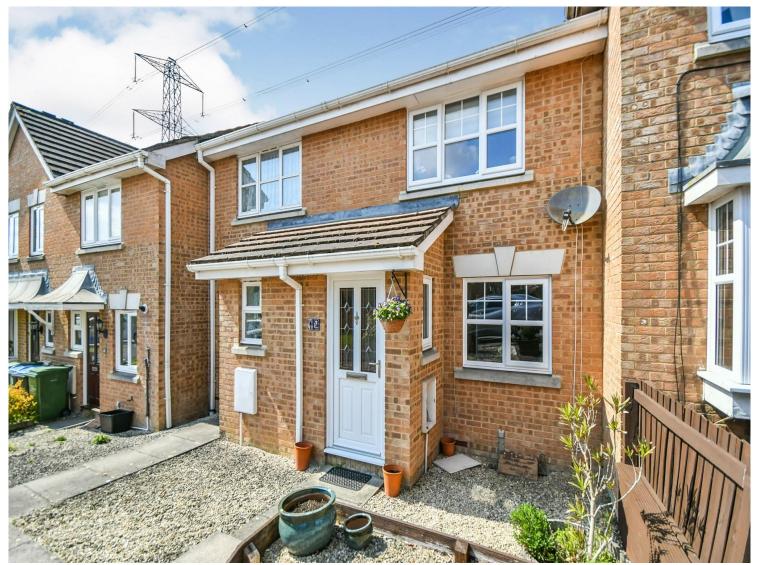

for sale

offers over **£210,000** 

Sorrel Drive Chippenham SN14 6XN

A well presented MID TERRACED HOUSE situated on the sought after Cepen Park North estate. The property itself comprises Entrance Porch, Lounge, Kitchen and to the Ground Floor whilst to the First Floor there are Two Bedrooms and a Family Bathroom

### **Description**

A well presented MID TERRACED HOUSE situated on the sought after Cepen Park North estate which has a large supermarket and is conveniently located for easy access to the M4 motorway junction 17. The property itself comprises Entrance Porch, Lounge and Kitchen to the Ground Floor whilst to the First Floor there are Two Bedrooms and a Family Bathroom. The property further benefits from front and rear Gardens, Double Glazing, Gas Central Heating and two allocated parking spaces. VIEWING RECOMMENDED.