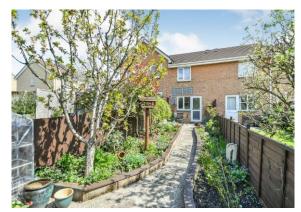

## **Rear Garden**

Fully enclosed by wood panel fencing. Pretty rear garden with mature shrub borders. Patio area. Wooden garden shed.