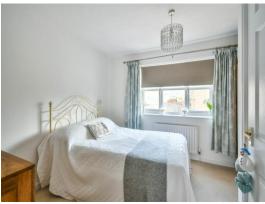

#### **Bedroom One**

11' 7" x 10' (3.53m x 3.05m)

Double glazed window to front. Radiator. Airing cupboard.

#### **Bedroom Two**

11' 7" x 6' 11" ( 3.53m x 2.11m ) Double glazed window to rear. Radiator.