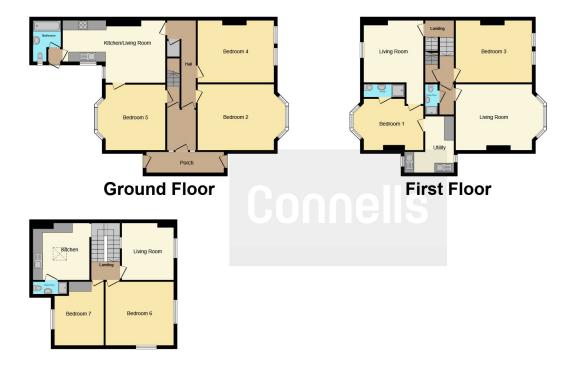

The property has been converted into four apartments:

Flat A: Top floor duplex apartment complete with two bedrooms, lounge, separate kitchen, and shower/cloakroom.

Flat B: Front First Floor apartment complete double bedroom, 13ft lounge, kitchen and shower/cloakroom.

Flat C: Rear First Floor apartment complete with double bedroom, lounge and and ensuite shower/cloakroom.

Flat D: Ground floor apartment complete with three bedrooms, 21ft lounge/kitchen and bathroom.

Situated in a popular neighbourhood within easy reach of the excellent independent local shops, cafes and restaurants of Gloucester Road. Bus connections and the local Montpelier train station are also nearby, as is the wonderful St Andrews Park.

## Second Floor

This floor plan is for illustrative purposes only. It is not drawn to scale. Any measurements, floor areas (including any total floor area), openings and orientation are approximate. No details are guaranteed, they cannot be relied upon for any purpose and they do not form part of any agreement. No liability is taken for any error, omission or misstatement. A party must rely upon its own inspection(s). Powered by www.focalagent.com