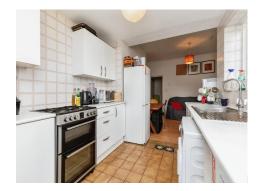

The property has been converted into four apartments:

Flat A: Top floor duplex apartment complete with two bedrooms, lounge, separate kitchen, and shower/cloakroom.

Flat B: Front First Floor apartment complete double bedroom, 13ft lounge, kitchen and shower/cloakroom.

Flat C: Rear First Floor apartment complete with double bedroom, lounge and and ensuite shower/cloakroom.

Flat D: Ground floor apartment complete with three bedrooms, 21ft lounge/kitchen and bathroom.

Situated in a popular neighbourhood within easy reach of the excellent independent local shops, cafes and restaurants of Gloucester Road. Bus connections and the local Montpelier train station are also nearby, as is the wonderful St Andrews Park.