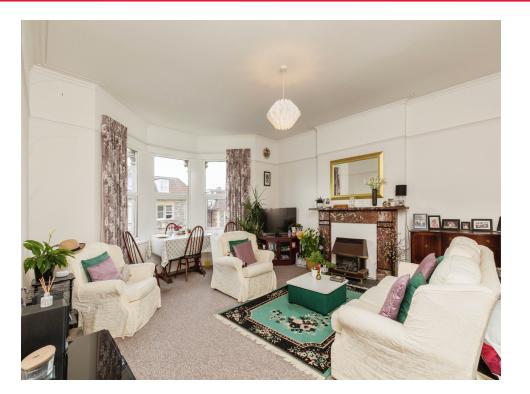

The property has been converted into four apartments:

Flat A: Top floor duplex apartment complete with two bedrooms, lounge, separate kitchen, and shower/cloakroom.

Flat B: Front First Floor apartment complete double bedroom, 13ft lounge, kitchen and shower/cloakroom.

Flat C: Rear First Floor apartment complete with double bedroom, lounge and and ensuite shower/cloakroom.

Flat D: Ground floor apartment complete with three bedrooms, 21ft lounge/kitchen and bathroom.

Situated in a popular neighbourhood within easy reach of the excellent independent local shops, cafes and restaurants of Gloucester Road. Bus connections and the local Montpelier train station are also nearby, as is the wonderful St Andrews Park.