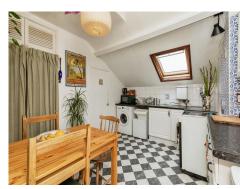

The property has been converted into four apartments:

Flat A: Top floor duplex apartment complete with two bedrooms, lounge, separate kitchen, and shower/cloakroom.

Flat B: Front First Floor apartment complete double bedroom, 13ft lounge, kitchen and shower/cloakroom.

Flat C: Rear First Floor apartment complete with double bedroom, lounge and and ensuite shower/cloakroom.

Flat D: Ground floor apartment complete with three bedrooms, 21ft lounge/kitchen and bathroom.

Situated in a popular neighbourhood within easy reach of the excellent independent local shops, cafes and restaurants of Gloucester Road. Bus connections and the local Montpelier train station are also nearby, as is the wonderful St Andrews Park.