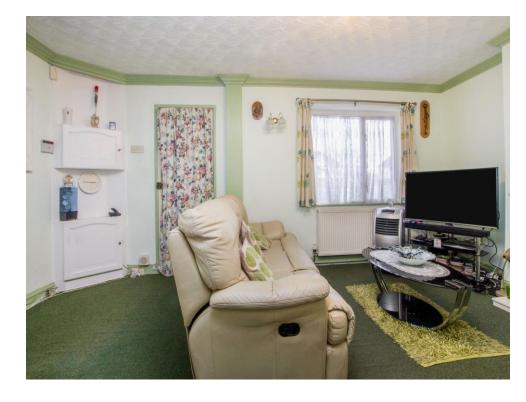

# Lounge

17' 6" x 12' 4" ( 5.33m x 3.76m )

Double glazed window to front, TV point, telephone point, electric fire place, wall lights, radiator.