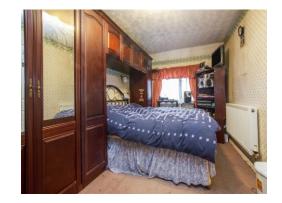

# **Bedroom One**

9' x 18' 2" ( 2.74m x 5.54m )

Double glazed window to front, built in wardrobes, TV point, telephone point, radiator.