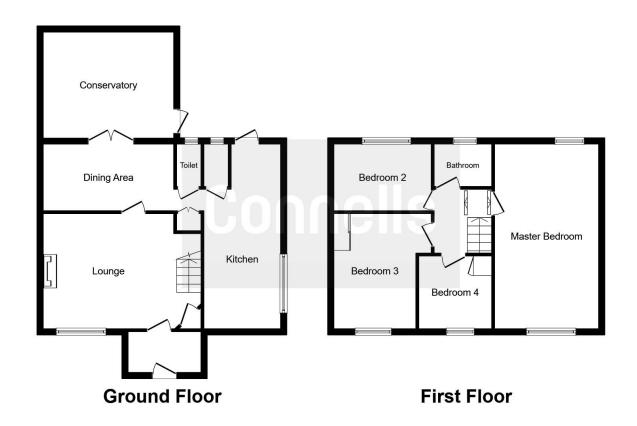

## **Entrance Porch**

Double glazed door to front.

### Cloakroom

Double glazed window to rear, low level WC, wash hand basin, radiator.

# Lounge

17' 6" x 12' 4" ( 5.33m x 3.76m )

Double glazed window to front, TV point, telephone point, electric fire place, wall lights, radiator.

# **Dining Room**

14' 4" x 7' 6" ( 4.37m x 2.29m )

Double glazed patio doors. Wooden Floor. Radiator.

# **Kitchen**

8' 9" x 16' 8" ( 2.67m x 5.08m )

# Landing

Stairs leading from lounge to landing area. Loft access

# **Bedroom One**

9' x 18' 2" ( 2.74m x 5.54m )

Double glazed window to front, built in wardrobes, TV point, telephone point, radiator.

#### **Bedroom Two**

9' 1" x 12' 4" ( 2.77m x 3.76m )

Double glazed window to front, radiator.

### **Bedroom Three**

7' 7" x 12' 4" ( 2.31m x 3.76m )

Double glazed window to rear, built in wardrobes, radiator.

## **Bedroom Four**

8' 1" x 9' 2" ( 2.46m x 2.79m )

Double glazed window to front, built in wardrobes, radiator.

### **Bathroom**

Double glazed window to rear, low level WC, wash hand basin, Tiled shower cubicle, extractor fan, radiator.

# Conservatory

Conservatory at rear of the property

## Rear Garden

Part Patio area to length of garden

Residential Sales & Lettings | Mortgage Services | Conveyancing | Surveyors | Land & New Homes

This floor plan is for illustrative purposes only. It is not drawn to scale. Any measurements, floor areas (including any total floor area), openings and orientation are approximate. No details are guaranteed, they cannot be relied upon for any purpose and they do not form part of any agreement. No liability is taken for any error, omission or misstatement. A party must rely upon its own inspection(s).