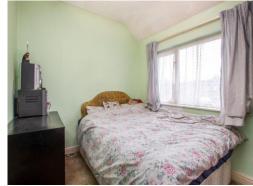

#### **Bedroom Two**

9' 1" x 12' 4" ( 2.77m x 3.76m )

Double glazed window to front, radiator.

### **Bedroom Three**

7' 7" x 12' 4" ( 2.31m x 3.76m )

Double glazed window to rear, built in wardrobes, radiator.

## **Bedroom Four**

8' 1" x 9' 2" ( 2.46m x 2.79m )

Double glazed window to front, built in wardrobes, radiator.