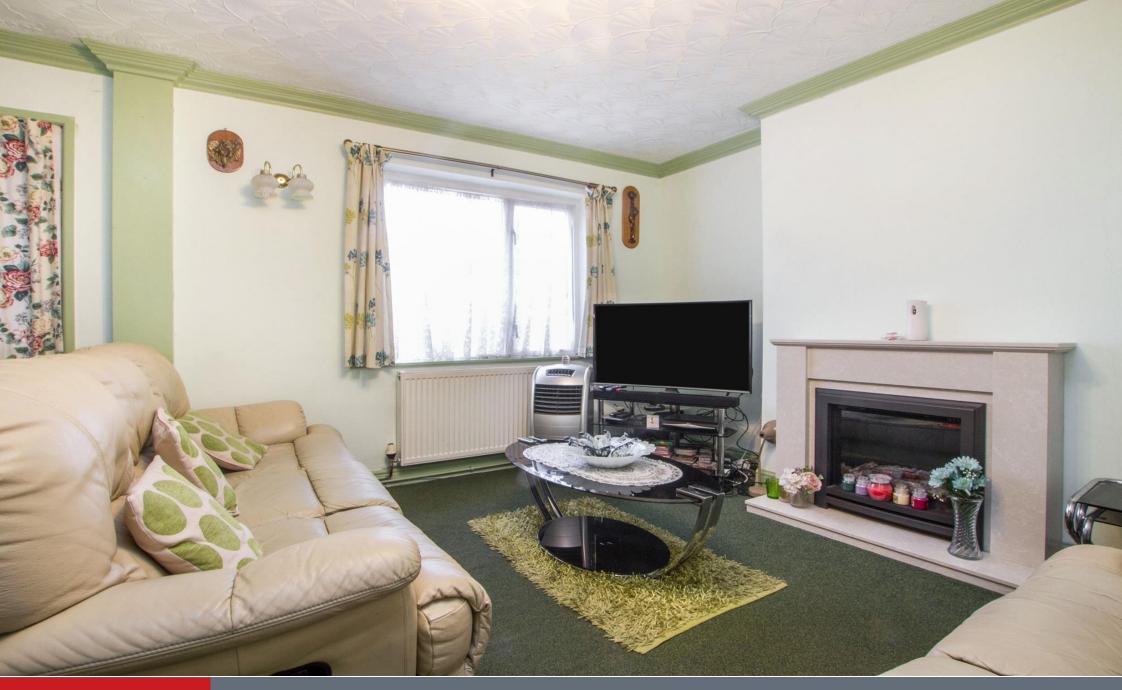

# Lounge

17' 6" x 12' 4" ( 5.33m x 3.76m )

Double glazed window to front, TV point, telephone point, electric fire place, wall lights, radiator.