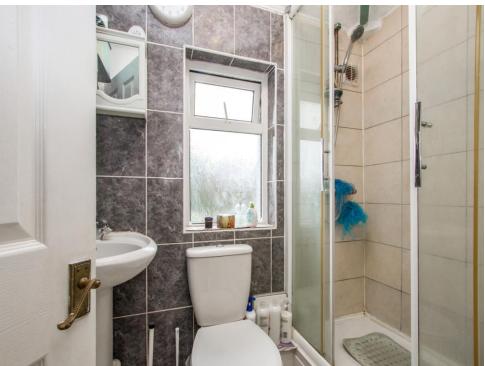

### **Bathroom**

Double glazed window to rear, low level WC, wash hand basin, Tiled shower cubicle, extractor fan, radiator.