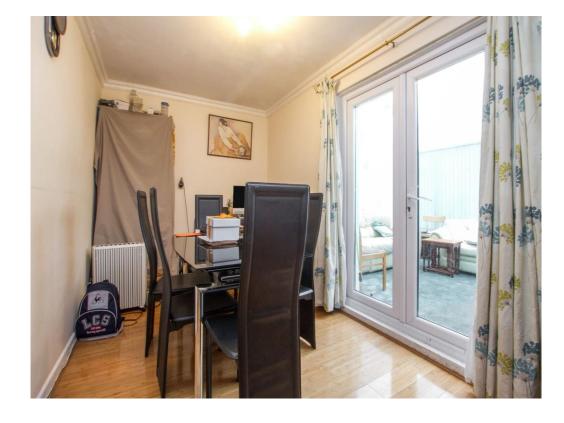

# **Dining Room**

14' 4" x 7' 6" ( 4.37m x 2.29m )

Double glazed patio doors. Wooden Floor. Radiator.