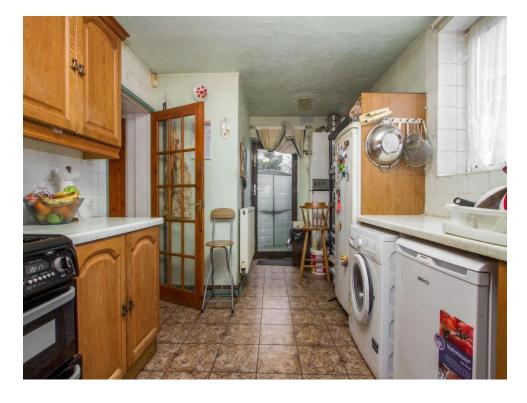

" ( 2.67m x 5.08m )

# Landing

Stairs leading from lounge to landing area. Loft access

# **Bedroom One**

9' x 18' 2" ( 2.74m x 5.54m )

Double glazed window to front, built in wardrobes, TV point, telephone point, radiator.

#### **Bedroom Two**

9' 1" x 12' 4" ( 2.77m x 3.76m )

Double glazed window to front, radiator.

### **Bedroom Three**

7' 7" x 12' 4" ( 2.31m x 3.76m )

Double glazed window to rear, built in wardrobes, radiator.

## **Bedroom Four**

8' 1" x 9' 2" ( 2.46m x 2.79m )

Double glazed window to front, built in wardrobes, radiator.

### **Bathroom**

Double glazed window to rear, low level WC, wash hand basin, Tiled shower cubicle, extractor fan, radiator.

# Conservatory

Conservatory at rear of the property

## Rear Garden

Part Patio area to length of garden

















Residential Sales & Lettings | Mortgage Services | Conveyancing | Surveyors | Land & New Homes



This floor plan is for illustrative purposes only. It is not drawn to scale. Any measurements, floor areas (including any total floor area), openings and orientation are approximate. No details are guaranteed, they cannot be relied upon for any purpose and they do not form part of any agreement. No liability is taken for any error, omission or misstatement. A party must rely upon its own inspection(s).

Plan produced for Connells. Powered by www.focalagent.com

To view this property please contact Connells on

directions to this property: https://goo.gl/maps/xUmKtZGfqmaiwRfz6

T 0117 950 1552 E westburyontrym@connells.co.uk

6 Canford Lane
BRISTOL BS9 3DH

EPC Rating: D

view this pr