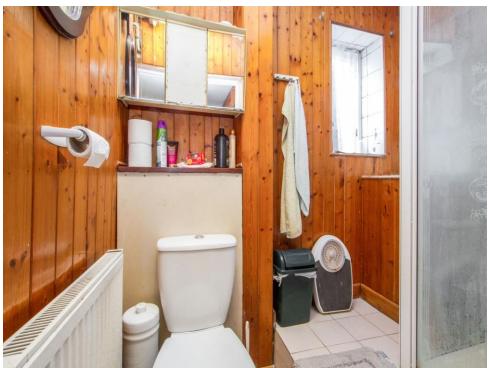

### Cloakroom

Double glazed window to rear, low level WC, wash hand basin, radiator.