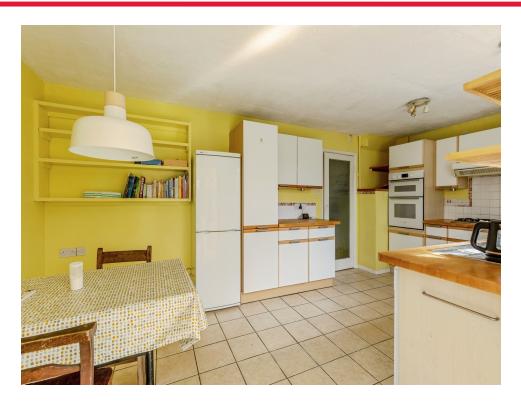

## **Entrance Hall**

**Living Room** 

12' 9" x 12' 2" ( 3.89m x 3.71m )

**Kitchen Diner** 

18' 9" x 9' 6" ( 5.71m x 2.90m )

Conservatory

9' 2" x 12' 8" ( 2.79m x 3.86m )

Landing