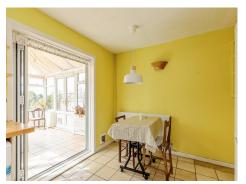

## **Entrance Hall**

**Living Room** 

12' 9" x 12' 2" ( 3.89m x 3.71m )

**Kitchen Diner** 

18' 9" x 9' 6" ( 5.71m x 2.90m )

Conservatory

9' 2" x 12' 8" ( 2.79m x 3.86m )

Landing