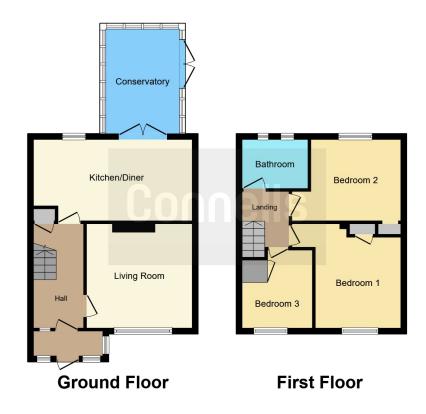

## **Entrance Hall**

**Living Room** 

12' 9" x 12' 2" ( 3.89m x 3.71m )

**Kitchen Diner** 

18' 9" x 9' 6" ( 5.71m x 2.90m )

Conservatory

9' 2" x 12' 8" ( 2.79m x 3.86m )

Landing

Master Bedroom

9' 5" x 10' 7" ( 2.87m x 3.23m )

Bedroom 2

9' 10" x 12' 10" ( 3.00m x 3.91m )

Bedroom 3

8' 5" x 9' (2.57m x 2.74m)

Bathroom

**Front Garden** 