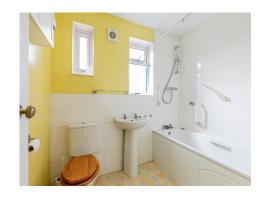

Master Bedroom

9' 5" x 10' 7" ( 2.87m x 3.23m )

Bedroom 2

9' 10" x 12' 10" ( 3.00m x 3.91m )

Bedroom 3

8' 5" x 9' (2.57m x 2.74m)

Bathroom

**Front Garden** 