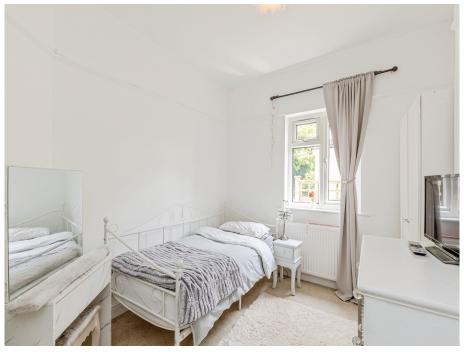

#### Bedroom

10' 4" x 8' 4" ( 3.15m x 2.54m )

#### Bedroom

11' x 9' 9" ( 3.35m x 2.97m )