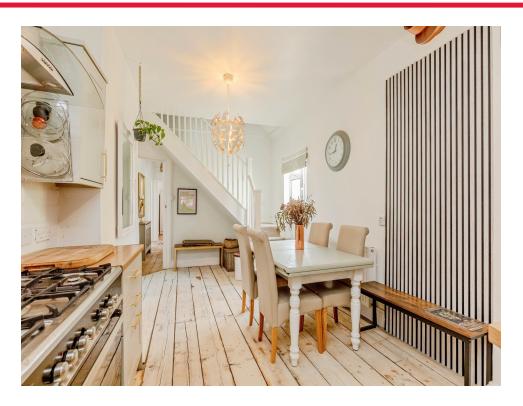

Connells

Tranmere Avenue Bristol

# Tranmere Avenue Bristol BS10 7JL







# **Property Description**

BRENTRY positioned within the desirable residential area of Brentry; which is in close proximity to the shops and amenities of Cribbs Causeway plus offering good access to Southmead Hospital and the M4/M5 motorway networks.

## **Entrance Hall**

# Lounge

11' 3" x 16' ( 3.43m x 4.88m )

# **Dining Room**

9' 3" x 12' 2" ( 2.82m x 3.71m )

## Kitchen

28' 5" x 10' 3" ( 8.66m x 3.12m )

#### Bedroom

10' 4" x 8' 4" ( 3.15m x 2.54m )

## **Bedroom**

14' 6" x 11' 10" ( 4.42m x 3.61m )

#### Bedroom

11' x 9' 9" ( 3.35m x 2.97m )

# **Bedroom**

10' 10" x 20' 6" ( 3.30m x 6.25m )

#### Bathroom

## Bedroom

17' 5" x 9' 4" ( 5.31m x 2.84m )

# **Loft Space**

## Bedroom

11' 10" x 9' 9" ( 3.61m x 2.97m )

#### **Annex Kitchen**

10' 3" x 11' 3" ( 3.12m x 3.43m