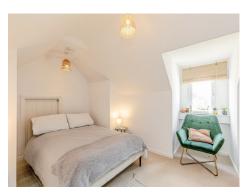

#### Bedroom

10' 4" x 8' 4" ( 3.15m x 2.54m )

#### Bedroom

11' x 9' 9" ( 3.35m x 2.97m )

## Bedroom

11' 10" x 9' 9" ( 3.61m x 2.97m )