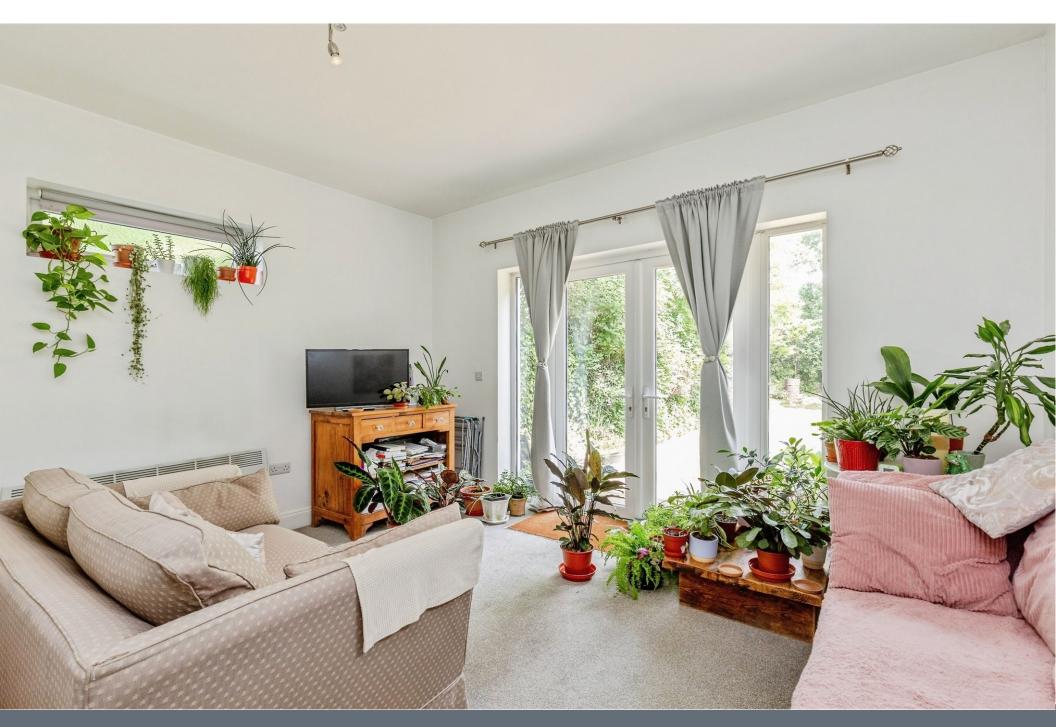

# Lounge

11' 3" x 16' ( 3.43m x 4.88m )

# **Dining Room**

9' 3" x 12' 2" ( 2.82m x 3.71m )