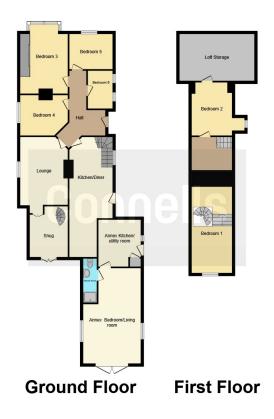

## **Entrance Hall**

# Lounge

11' 3" x 16' ( 3.43m x 4.88m )

# **Dining Room**

9' 3" x 12' 2" ( 2.82m x 3.71m )

## Kitchen

28' 5" x 10' 3" ( 8.66m x 3.12m )

#### Bedroom

10' 4" x 8' 4" ( 3.15m x 2.54m )

## **Bedroom**

14' 6" x 11' 10" ( 4.42m x 3.61m )

#### Bedroom

11' x 9' 9" ( 3.35m x 2.97m )

# **Bedroom**

10' 10" x 20' 6" ( 3.30m x 6.25m )

#### Bathroom

## Bedroom

17' 5" x 9' 4" ( 5.31m x 2.84m )

# **Loft Space**

## Bedroom

11' 10" x 9' 9" ( 3.61m x 2.97m )

#### **Annex Kitchen**

10' 3" x 11' 3" ( 3.12m x 3.43m )

# **Annex Bedroom**

22' 9" x 13' 2" ( 6.93m x 4.01m )

This floor plan is for illustrative purposes only. It is not drawn to scale. Any measurements, floor areas (including any total floor area), openings and orientation are approximate. No details are guaranteed, they cannot be relied upon for any purpose and they do not form part of any agreement. No liability is taken for any error, omission or misstatement. A party must rely upon its own inspection(s). Powered by www.focalagent.com