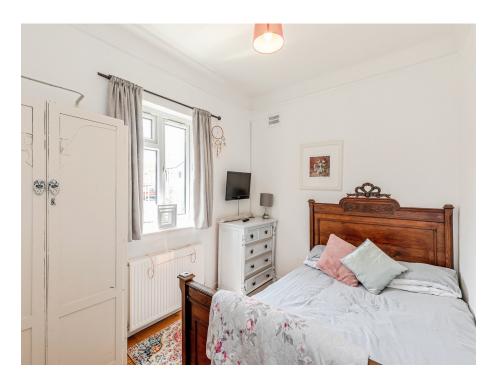

#### Bedroom

10' 4" x 8' 4" ( 3.15m x 2.54m )

#### Bedroom

11' x 9' 9" ( 3.35m x 2.97m )

## Bedroom

11' 10" x 9' 9" ( 3.61m x 2.97m )