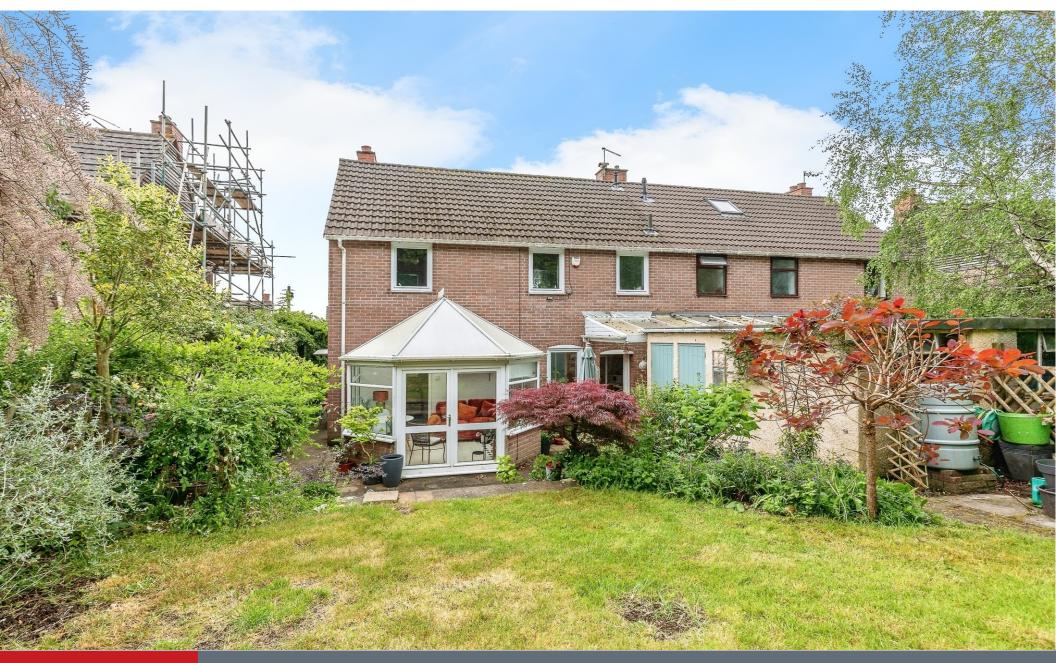

## **Property Description**

Located in the ever-popular Coombe Dingle area, this spacious three-bedroom semi-detached property has a lot to offer. The property offers great living space downstairs with separate dining and living rooms, kitchen and a large 9x11 foot conservatory. Upstairs has three family sized bedrooms with the main being 12x10 foot and a recently renovated and beautifully presented bathroom.

The property is complimented by a large rear garden with a spacious outbuilding. Also has direct access to the popular Blaise Castle Estate. Furthermore, there are other areas to explore such as Kingsweston House and Shirehampton Golf Course which forms part of the National Trust and offers lovely walks. In terms of amenities there are shops on Westbury Lane for convenience and the Red Bus Nursery, there is also easy access to nearby Westbury Village and convenient access to Cribbs Causeway.

## Conservatory

11' 3" x 9' 10" ( 3.43m x 3.00m )