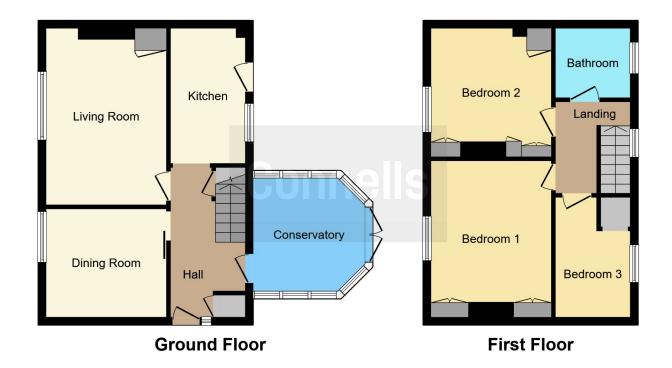

## **Entrance Hall**

# Lounge

14' 4" x 10' 6" ( 4.37m x 3.20m )

# **Dining Room**

10' 5" x 9' 6" ( 3.17m x 2.90m )

## Kitchen

11' 9" x 6' 8" ( 3.58m x 2.03m )

## Conservatory

11' 3" x 9' 10" ( 3.43m x 3.00m )

## Bedroom 1

12' 2" x 11' 8" ( 3.71m x 3.56m )

## Bedroom 2

11' 6" x 11' 1" ( 3.51m x 3.38m )

#### Bedroom 3

10' 6" x 7' 2" ( 3.20m x 2.18m )

## Bathroom

**Loft Space** 

**Front Garden** 

Rear Gardem

Residential Sales & Lettings | Mortgage Services | Conveyancing | Surveyors | Land & New Homes

This floor plan is for illustrative purposes only. It is not drawn to scale. Any measurements, floor areas (including any total floor area), openings and orientation are approximate. No details are guaranteed, they cannot be relied upon for any purpose and they do not form part of any agreement. No liability is taken for any error, omission or misstatement. A party must rely upon its own inspection(s). Powered by www.focalagent.com