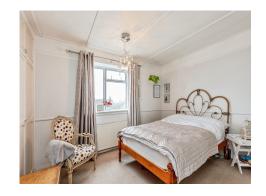

## Bedroom 1

12' 2" x 11' 8" ( 3.71m x 3.56m )

## Bedroom 2

11' 6" x 11' 1" ( 3.51m x 3.38m )

#### Bedroom 3

10' 6" x 7' 2" ( 3.20m x 2.18m )