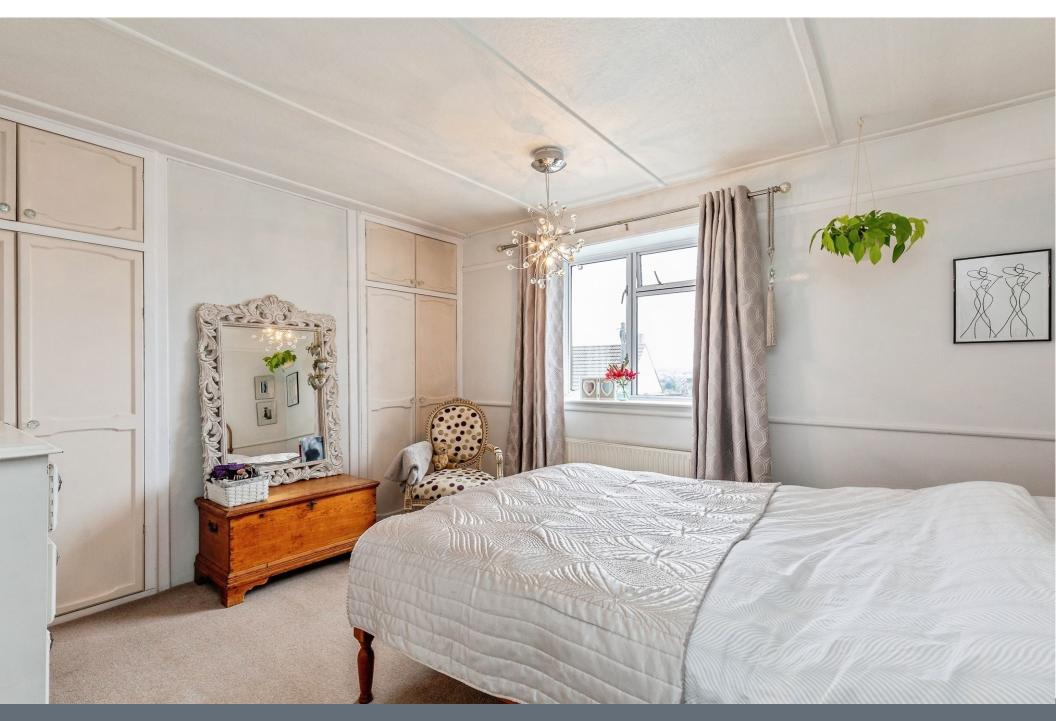

## Bedroom 1

12' 2" x 11' 8" ( 3.71m x 3.56m )

## Bedroom 2

11' 6" x 11' 1" ( 3.51m x 3.38m )

#### Bedroom 3

10' 6" x 7' 2" ( 3.20m x 2.18m )