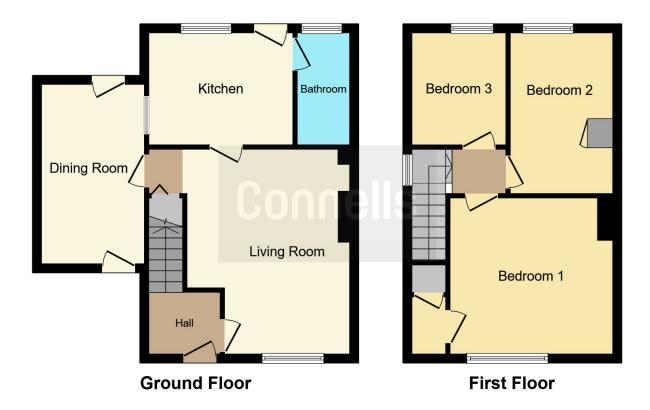

## **Entrance Hall**

# Lounge

15' 6" x 12' 4" ( 4.72m x 3.76m )

# **Dining Room**

12' 3" x 7' 3" ( 3.73m x 2.21m )

## Kitchen

11' 4" x 9' 4" ( 3.45m x 2.84m )

## Landing

## **Master Bedroom**

12' 7" x 12' 4" ( 3.84m x 3.76m )

## **Ensuite Shower**

## **Bedroom Two**

12' 4" x 7' 9" ( 3.76m x 2.36m )

## **Bedroom Three**

8' 9" x 7' 4" ( 2.67m x 2.24m )

## **Shower Room**

**Front Garden** 

Rear Garden

**Off Road Parking** 

Residential Sales & Lettings | Mortgage Services | Conveyancing | Surveyors | Land & New Homes

This floor plan is for illustrative purposes only. It is not drawn to scale. Any measurements, floor areas (including any total floor area), openings and orientation are approximate. No details are guaranteed, they cannot be relied upon for any purpose and they do not form part of any agreement. No liability is taken for any error, omission or misstatement. A party must rely upon its own inspection(s). Powered by www.focalagent.com