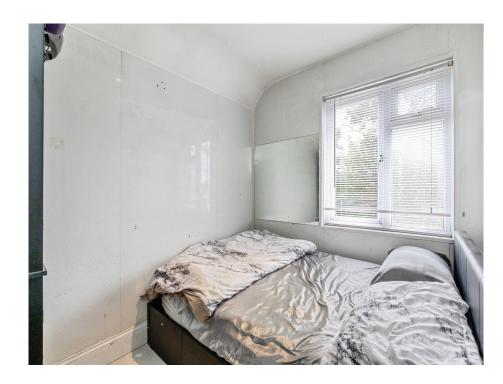

## **Bedroom Two**

12' 4" x 7' 9" ( 3.76m x 2.36m )

## **Bedroom Three**

8' 9" x 7' 4" ( 2.67m x 2.24m )