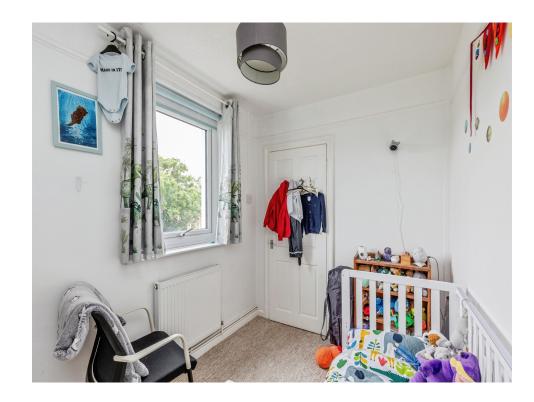

#### Bedroom Two

12' 4" x 8' 10" ( 3.76m x 2.69m )

#### **Bedroom Three**

9' 4" x 7' (2.84m x 2.13m)