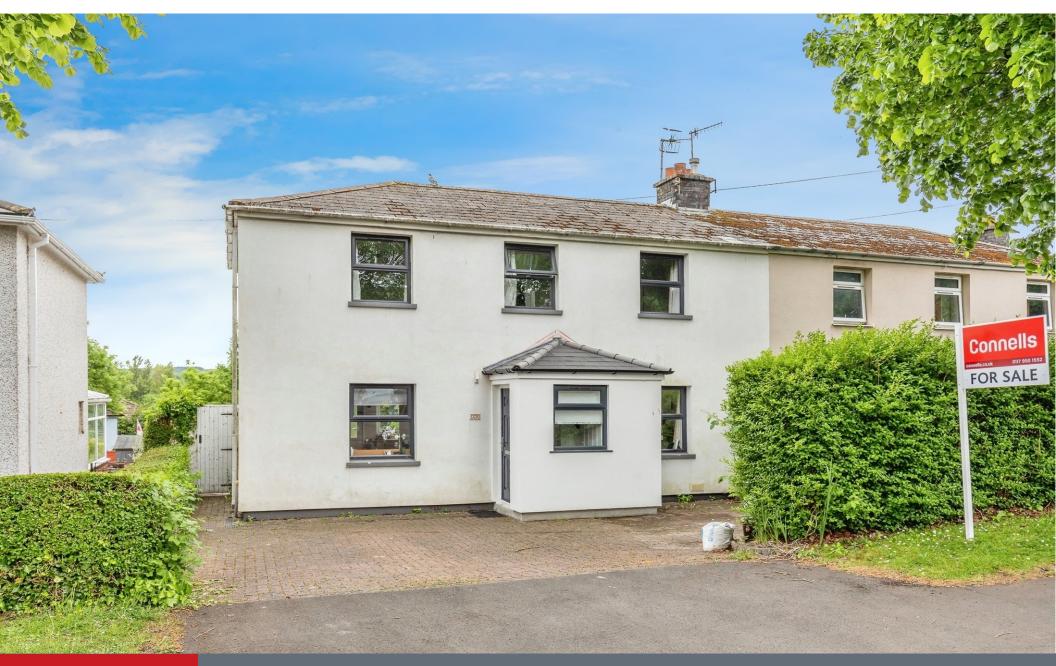

# Brookleaze Bristol BS9 2EX

## **Property Description**

WELL PRESENTED THREE BEDROOM
POST WAR HOME COMES COMPLETE
WITH PORCH EXTENSION, 16FT LOUNGE,
16FT KITCHEN/DINING ROOM, 13FT
MASTER BEDROOM WITH EXPOSED
FLOORBOARDS, 12FT DOUBLE
BEDROOM, THIRD BEDROOM, 8FT
BATHROOM, LARGE SOUTH FACING
REAR GARDEN PLUS OFF ROAD PARKING
FOR TWO VEHICLES.

The location is close to good schools and offers major bus routes close by including Park-and-Ride bus stops, the A4 Portway transport link into Bristol City Centre and nearby Sea Mills train station which has a direct connection into Bristol Temple Meads. Sea Mills Square is also within walking distance where you can find your local shops, a small cafe and the local bus stop.