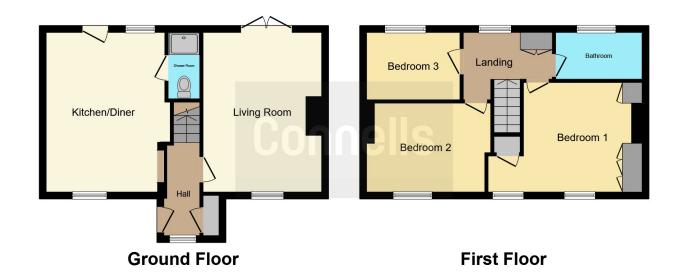

## **Property Description**

WELL PRESENTED THREE BEDROOM
POST WAR HOME COMES COMPLETE
WITH PORCH EXTENSION, 16FT LOUNGE,
16FT KITCHEN/DINING ROOM, 13FT
MASTER BEDROOM WITH EXPOSED
FLOORBOARDS, 12FT DOUBLE
BEDROOM, THIRD BEDROOM, 8FT
BATHROOM, LARGE SOUTH FACING
REAR GARDEN PLUS OFF ROAD PARKING
FOR TWO VEHICLES.

#### **Entrance Porch**

**Entrance Hall** 

## Lounge

16' x 11' 9" ( 4.88m x 3.58m )

# Kitchen/Dining Room

16' x 12' 1" ( 4.88m x 3.68m )

Shower Room/Cloakroom

# Landing

#### **Master Bedroom**

13' 9" x 11' 8" Max ( 4.19m x 3.56m Max )

#### Bedroom Two

12' 4" x 8' 10" ( 3.76m x 2.69m )

#### **Bedroom Three**

9' 4" x 7' (2.84m x 2.13m)

## **Family Bathroom**

8' 7" x 4' 7" ( 2.62m x 1.40m )