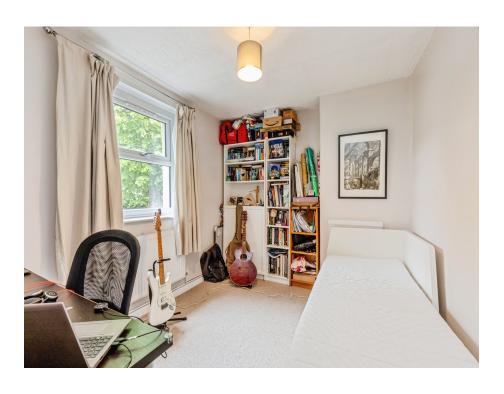

#### Bedroom Two

12' 4" x 8' 10" ( 3.76m x 2.69m )

#### **Bedroom Three**

9' 4" x 7' (2.84m x 2.13m)