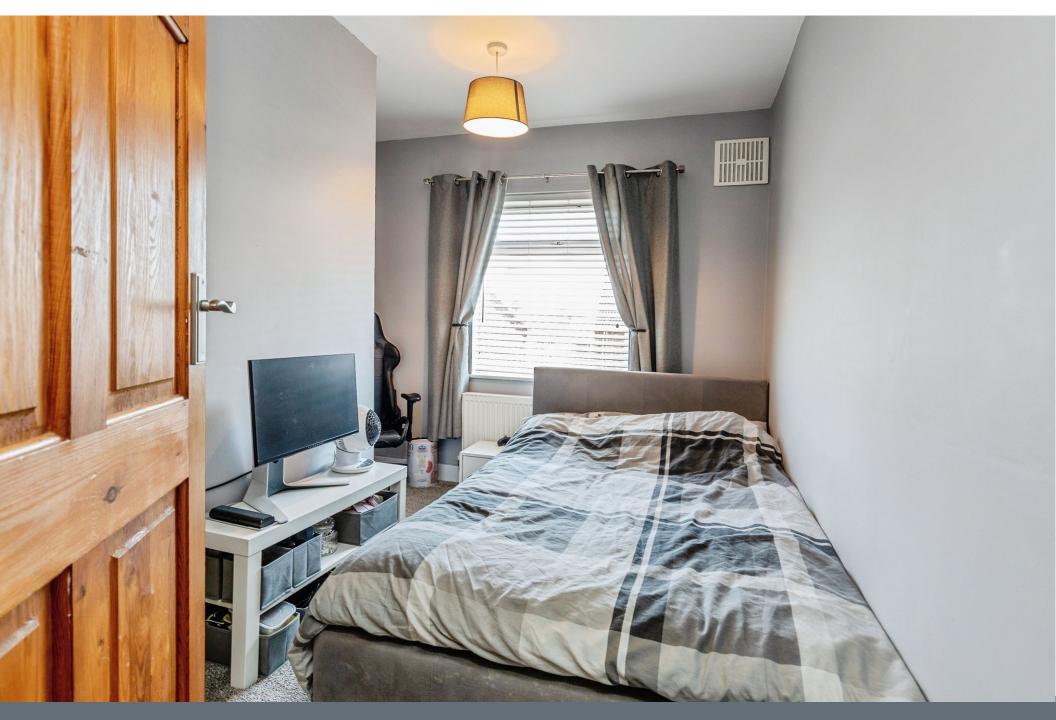

Master Bedroom 14' 9" x 10' 8" ( 4.50m x 3.25m ) Bedroom Two 14' 2" x 7' 2" ( 4.32m x 2.18m ) Bedroom Three 10' 6" x 9' 4" ( 3.20m x 2.84m ) Family Bathroom 9' 2" x 5' 7" ( 2.79m x 1.70m ) Front Garden