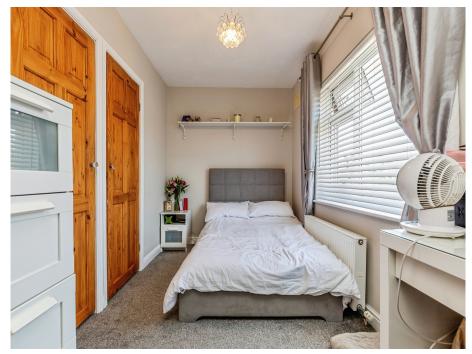

Master Bedroom 14' 9" x 10' 8" ( 4.50m x 3.25m ) Bedroom Two 14' 2" x 7' 2" ( 4.32m x 2.18m ) Bedroom Three 10' 6" x 9' 4" ( 3.20m x 2.84m ) Family Bathroom 9' 2" x 5' 7" ( 2.79m x 1.70m ) Front Garden