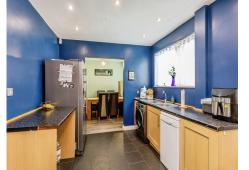

### Cloakroom

Study 5' 9" x 5' 3" ( 1.75m x 1.60m ) Lounge 14' 4" x 10' 8" ( 4.37m x 3.25m ) Dining Room 9' 5" x 8' 1" ( 2.87m x 2.46m ) Kitchen 13' 5" x 9' 4" ( 4.09m x 2.84m ) Conservatory 20' 10" x 8' 1" ( 6.35m x 2.46m ) Landing