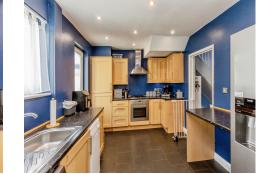

### Cloakroom

Study 5' 9" x 5' 3" ( 1.75m x 1.60m ) Lounge 14' 4" x 10' 8" ( 4.37m x 3.25m ) Dining Room 9' 5" x 8' 1" ( 2.87m x 2.46m ) Kitchen 13' 5" x 9' 4" ( 4.09m x 2.84m ) Conservatory 20' 10" x 8' 1" ( 6.35m x 2.46m ) Landing