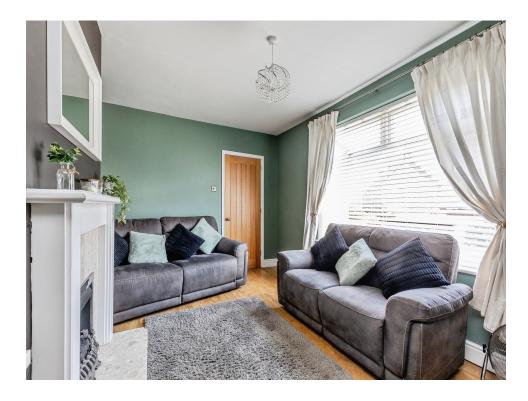

### Cloakroom

Study 5' 9" x 5' 3" ( 1.75m x 1.60m ) Lounge 14' 4" x 10' 8" ( 4.37m x 3.25m ) Dining Room 9' 5" x 8' 1" ( 2.87m x 2.46m ) Kitchen 13' 5" x 9' 4" ( 4.09m x 2.84m ) Conservatory 20' 10" x 8' 1" ( 6.35m x 2.46m ) Landing