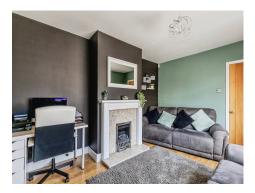

### Cloakroom

Study 5' 9" x 5' 3" ( 1.75m x 1.60m ) Lounge 14' 4" x 10' 8" ( 4.37m x 3.25m ) Dining Room 9' 5" x 8' 1" ( 2.87m x 2.46m ) Kitchen 13' 5" x 9' 4" ( 4.09m x 2.84m ) Conservatory 20' 10" x 8' 1" ( 6.35m x 2.46m ) Landing