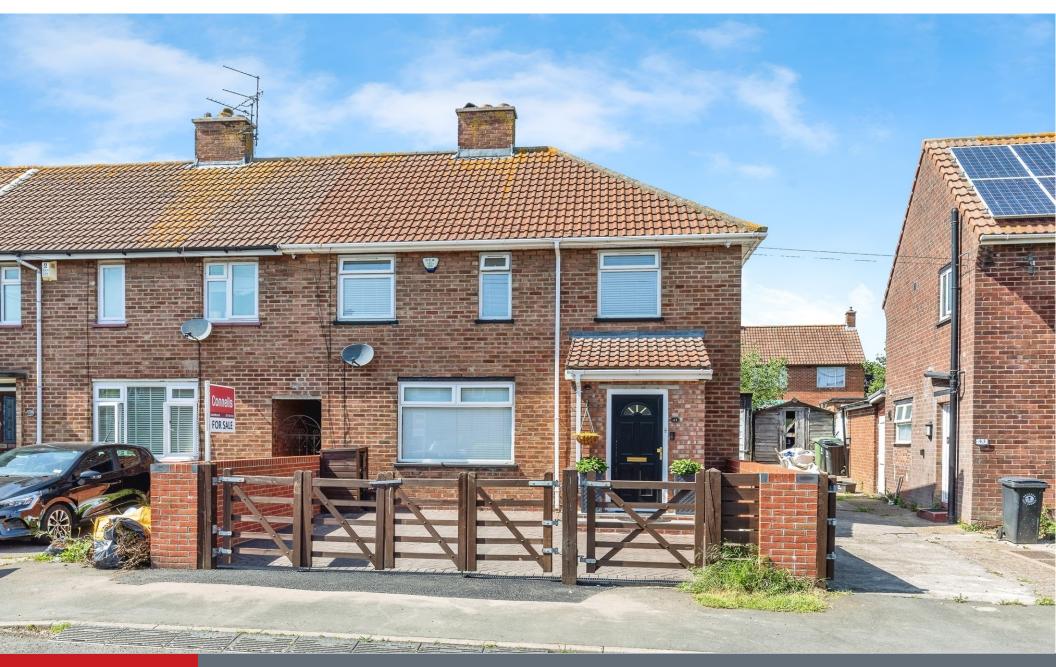

# Staveley Crescent Bristol BS10 6HX

# for sale offers in excess of £350,000

## **Property Description**

The property is situated in close proximity to Southmead hospital, Airbus and the MoD and Cribbs Causeway Shopping Centre. Westbury high street is also within a relatively short walk where there are a number of independent bars & cafés as well as local shops & amenities. There are fantastic schools within close proximity with Little Mead Academy only a short walk away from the home. The property is also in the catchment area for the highly regarded Bristol free school.