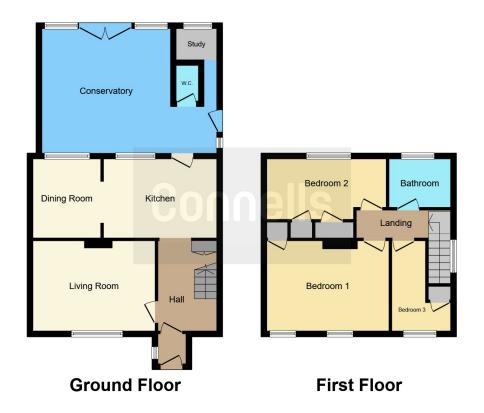

### Cloakroom

Study 5' 9" x 5' 3" ( 1.75m x 1.60m ) Lounge 14' 4" x 10' 8" ( 4.37m x 3.25m ) Dining Room 9' 5" x 8' 1" ( 2.87m x 2.46m ) Kitchen 13' 5" x 9' 4" ( 4.09m x 2.84m ) Conservatory 20' 10" x 8' 1" ( 6.35m x 2.46m ) Landing

Master Bedroom 14' 9" x 10' 8" ( 4.50m x 3.25m ) Bedroom Two 14' 2" x 7' 2" ( 4.32m x 2.18m ) Bedroom Three 10' 6" x 9' 4" ( 3.20m x 2.84m ) Family Bathroom 9' 2" x 5' 7" ( 2.79m x 1.70m ) Front Garden

**Rear Garden** 

**Off Road Parking** 

Outbuilding

Garage

Residential Sales & Lettings | Mortgage Services | Conveyancing | Surveyors | Land & New Homes

This floor plan is for illustrative purposes only. It is not drawn to scale. Any measurements, floor areas (including any total floor area), openings and orientation are approximate. No details are guaranteed, they cannot be relied upon for any purpose and they do not form part of any agreement. No liability is taken for any error, omission or misstatement. A party must rely upon its own inspection(s). Powered by www.focalagent.com