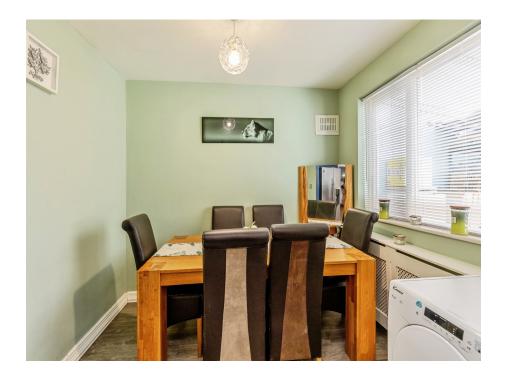

### Cloakroom

Study 5' 9" x 5' 3" ( 1.75m x 1.60m ) Lounge 14' 4" x 10' 8" ( 4.37m x 3.25m ) Dining Room 9' 5" x 8' 1" ( 2.87m x 2.46m ) Kitchen 13' 5" x 9' 4" ( 4.09m x 2.84m ) Conservatory 20' 10" x 8' 1" ( 6.35m x 2.46m ) Landing