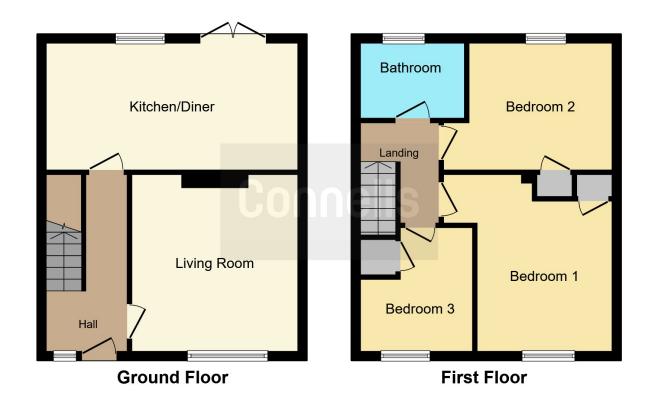

### **Entrance Hall**

## Lounge

12' 4" x 12' 11" ( 3.76m x 3.94m )

### Kitchen

18' 10" x 9' 4" ( 5.74m x 2.84m )

## Bedroom 1

12' 10" Max x 10' (3.91m Max x 3.05m)

### Bedroom 2

17' 8" x 9' 6" ( 5.38m x 2.90m )

#### Bedroom 3

8' 7" x 9' 2" ( 2.62m x 2.79m )

#### **Bathroom**

Loft

Garden

## **Parking**

Residential Sales & Lettings | Mortgage Services | Conveyancing | Surveyors | Land & New Homes

This floor plan is for illustrative purposes only. It is not drawn to scale. Any measurements, floor areas (including any total floor area), openings and orientation are approximate. No details are guaranteed, they cannot be relied upon for any purpose and they do not form part of any agreement. No liability is taken for any error, omission or misstatement. A party must rely upon its own inspection(s). Powered by www.focalagent.com