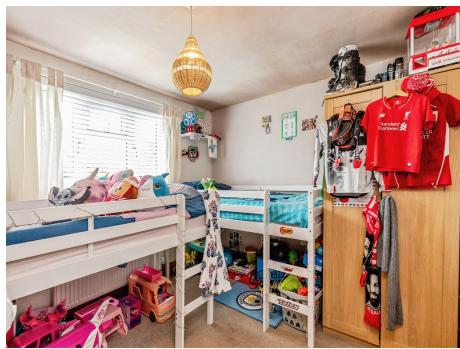

### Bedroom 2

17' 8" x 9' 6" ( 5.38m x 2.90m )

#### Bedroom 3

8' 7" x 9' 2" ( 2.62m x 2.79m )