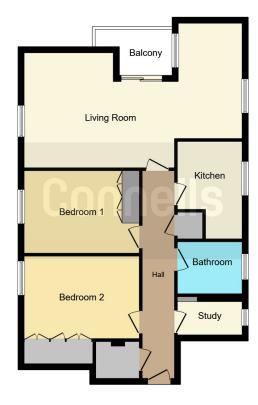

#### **Entrance Hall**

# Lounge

17' 3" x 13' 1" ( 5.26m x 3.99m )

### **Diining Room**

13' 1" x 7' 9" ( 3.99m x 2.36m )

#### Kitchen

10' 10" x 7' 4" ( 3.30m x 2.24m )

**Utility Cupboard** 

## **Groundfloor Balcony**

11' 4" x 7' ( 3.45m x 2.13m )

Study

#### **Bedroom One**

13' 1" x 9' 5" ( 3.99m x 2.87m )

#### **Boot Room**

5' 3" x 2' 11" ( 1.60m x 0.89m )

#### **Bedroom Two**

13' 1" x 9' 5" ( 3.99m x 2.87m )

#### Bathroom

7' 4" x 6' (2.24m x 1.83m)

### **Off Road Parking**

This floor plan is for illustrative purposes only. It is not drawn to scale. Any measurements, floor areas (including any total floor area), openings and orientation are approximate. No details are guaranteed, they cannot be relied upon for any purpose and they do not form part of any agreement. No liability is taken for any error, omission or misstatement. A party must rely upon its own inspection(s). Powered by www.focalagent.com