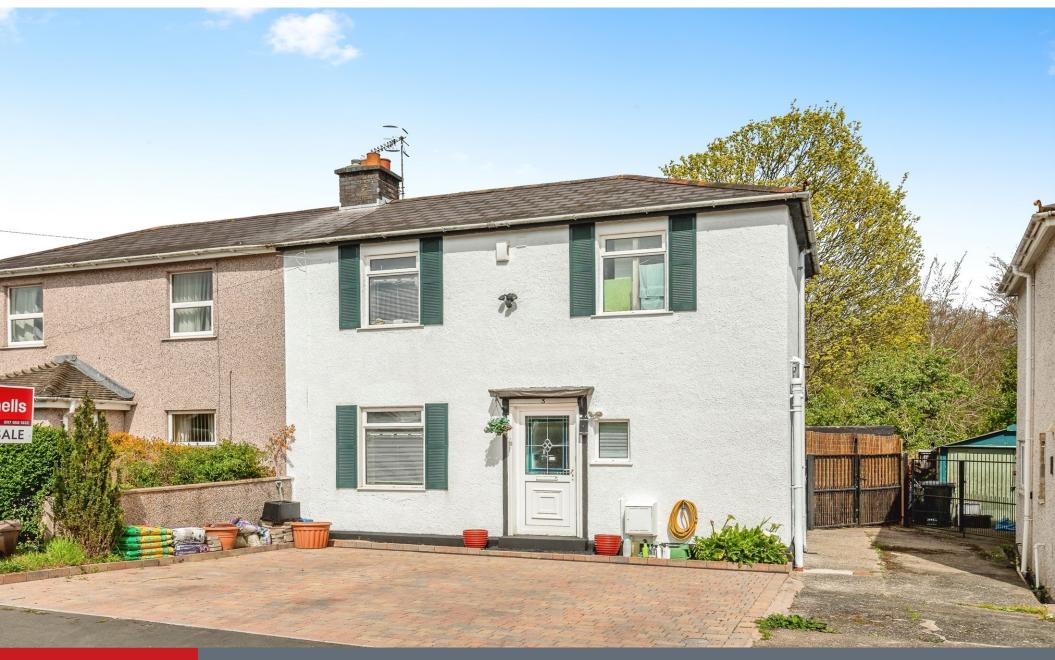

# Trym Side Bristol BS9 2HA

# **Property Description**

Ideally located with Sea Mills station and bus stops for fast and direct routes to the City Centre just a few minutes' walk away. Easy access to motorway links out of the city via the Portway to M5/M4/M49 South or North. Local amenities can be found nearby on Shirehampton Road and we believe comfortably within the catchment area of the highly rated Stoke Bishop Primary school, approximately a 10 minute walk away. This is a Dorlonco property, these type or properties are mortgageable but lending is restricted please take advice from your lender.