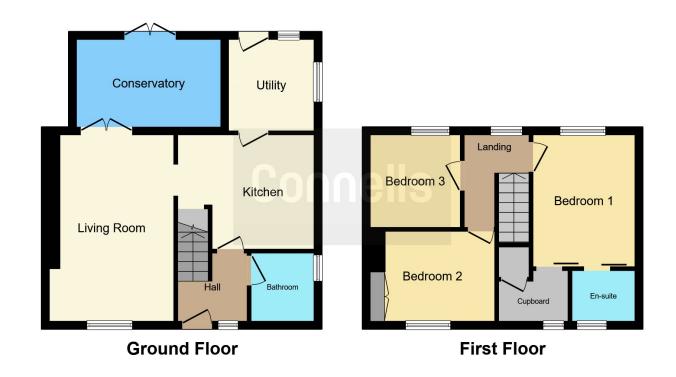

## Lounge

16' 1" x 10' 7" ( 4.90m x 3.23m )

#### Kitchen

11' 8" x 10' 3" ( 3.56m x 3.12m )

### Conservatory

12' 8" x 8' (3.86m x 2.44m)

#### **Boot Room**

# Landing

### **Master Bedroom**

11' 5" x 8' 6" ( 3.48m x 2.59m )

#### **Ensuite**

5' 4" x 4' 4" ( 1.63m x 1.32m )

### **Bedroom Two**

10' 7" x 7' 9" ( 3.23m x 2.36m )

#### **Bedroom Three**

7' 7" x 8' 2" ( 2.31m x 2.49m )

**Front Garden** 

Rear Garden

Garage

**Off Road Parking** 

**Outbuildings** 

This floor plan is for illustrative purposes only. It is not drawn to scale. Any measurements, floor areas (including any total floor area), openings and orientation are approximate. No details are guaranteed, they cannot be relied upon for any purpose and they do not form part of any agreement. No liability is taken for any error, omission or misstatement. A party must rely upon its own inspection(s). Powered by www.focalagent.com