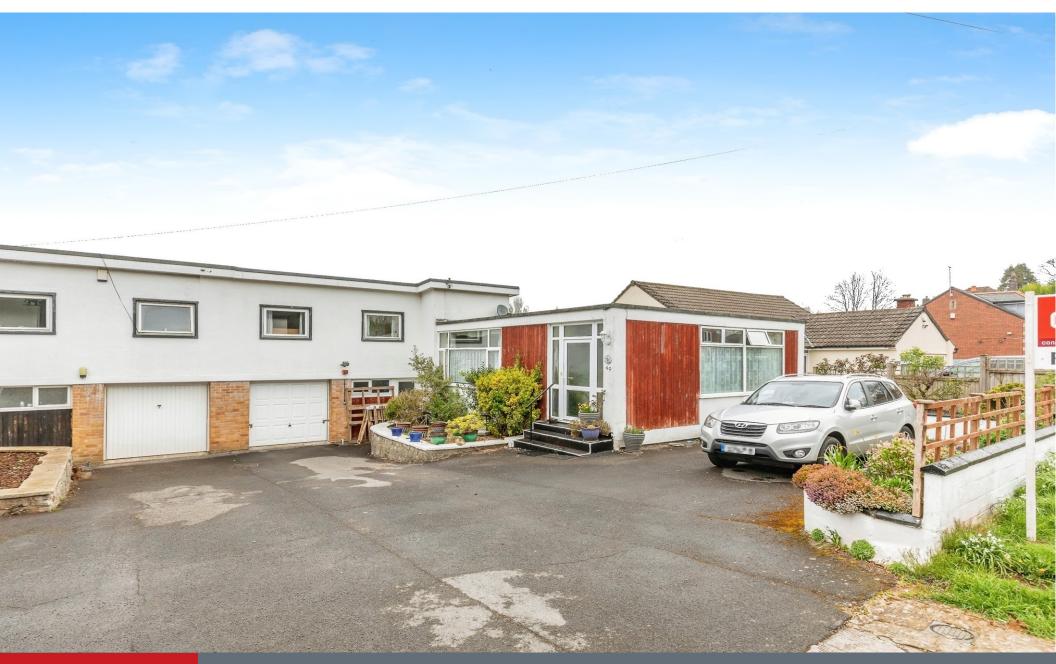

# Dragons Well Road Bristol BS10 7BY

# **Property Description**

Henbury is a district that neighbours affluent Westbury-on-Trym. This area features a variety of property types, including social housing estates dating from the 1950s, ambling country lanes lined with country homes, and pleasant residential streets, all backdropped by the dense greenery of the famous Blaise Castle Estate, and gives itself over to the stunning Henbury Golf Course. Henbury is largely populated by pensioners and young families living in this historic area. Its Village Hall is a Grade II listed building that was previously a school. The Henbury Lodge Hotel dates back to 1600, while the Church of St Mary the Virgin is even older, with the tower tracing its roots all the way back to the early 13th century.