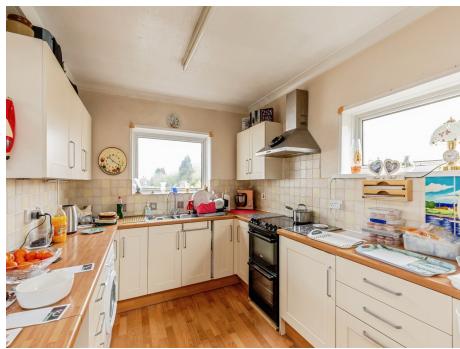

listed building that was previously a school. The Henbury Lodge Hotel dates back to 1600, while the Church of St Mary the Virgin is even older, with the tower tracing its roots all the way back to the early 13th century.

#### Cloakroom

## Lounge

16' 3" x 11' 8" ( 4.95m x 3.56m )

## **Dining Room**

12' 7" x 12' 4" ( 3.84m x 3.76m )

#### Kitchen

14' 5" x 9' 9" ( 4.39m x 2.97m )

## **Rear Lobby**

11' 6" x 6' 5" ( 3.51m x 1.96m )

# Landing

#### **Master Bedroom**

15' 9" x 9' 6" ( 4.80m x 2.90m )

#### **Bedroom Two**

12' 5" x 8' 7" ( 3.78m x 2.62m )

## **Bedroom Three**

12' 7" x 7' 1" ( 3.84m x 2.16m )

## **Bedroom Four/Study**

9' 10" x 7' 8" ( 3.00m x 2.34m )

**Entrance Hall** 

**Shower Room** 

**Front Garden** 

Rear Garden

Outbuilding

**Off Road Parking** 

















Residential Sales & Lettings | Mortgage Services | Conveyancing | Surveyors | Land & New Homes



This floor plan is for illustrative purposes only. It is not drawn to scale. Any measurements, floor areas (including any total floor area), openings and orientation are approximate. No details are guaranteed, they cannot be relied upon for any purpose and they do not form part of any agreement. No liability is taken for any error, omission or misstatement. A party must rely upon its own inspection(s). Powered by www.focalagent.com

To view this property please contact Connells on

T 0117 950 1552 E westburyontrym@connells.co.uk

6 Canford Lane
BRISTOL BS9 3DH

EPC Rating: Awaited

view this property online connells.co.uk/Property/WOT308932







<sup>1.</sup> MONEY LAUNDERING REGULATIO