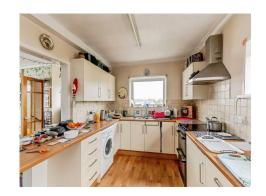

Grade II listed building that was previously a school. The Henbury Lodge Hotel dates back to 1600, while the Church of St Mary the Virgin is even older, with the tower tracing its roots all the way back to the early 13th century.

#### Cloakroom

## Lounge

16' 3" x 11' 8" ( 4.95m x 3.56m )

## **Dining Room**

12' 7" x 12' 4" ( 3.84m x 3.76m )

#### Kitchen

14' 5" x 9' 9" ( 4.39m x 2.97m )

## **Rear Lobby**

11' 6" x 6' 5" ( 3.51m x 1.96m )

# Landing

#### **Master Bedroom**

15' 9" x 9' 6" ( 4.80m x 2.90m )

#### **Bedroom Two**

12' 5" x 8' 7" ( 3.78m x 2.62m )

## **Bedroom Three**

12' 7" x 7' 1" ( 3.84m x 2.16m )

## **Bedroom Four/Study**

9' 10" x 7' 8" ( 3.00m x 2.34m )

**Entrance Hall** 

**Shower Room** 

**Front Garden** 

Rear Garden

Outbuilding

**Off Road Parking** 

















Residential Sales & Lettings | Mortgage Services | Conveyancing | Surveyors | Land & New Homes



This floor plan is for illustrative purposes only. It is not drawn to scale. Any measurements, floor areas (including any total floor area), openings and orientation are approximate. No details are guaranteed, they cannot be relied upon for any purpose and they do not form part of any agreement. No liability is taken for any error, omission or misstatement. A party must rely upon its own inspection(s). Powered by www.focalagent.com

To view this property please contact Connells on

T 0117 950 1552 E westburyontrym@connells.co.uk

6 Canford Lane
BRISTOL BS9 3DH

EPC Rating: Awaited

view this property online connells.co.uk/Property/WOT308932







<sup>1.</sup> MONEY LAUNDERING R