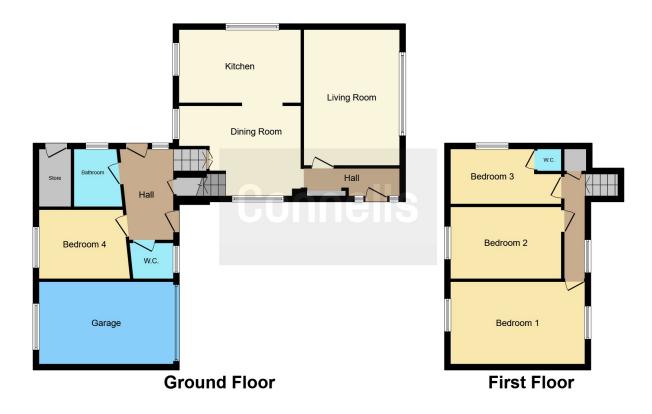

#### Cloakroom

## Lounge

16' 3" x 11' 8" ( 4.95m x 3.56m )

## **Dining Room**

12' 7" x 12' 4" ( 3.84m x 3.76m )

#### Kitchen

14' 5" x 9' 9" ( 4.39m x 2.97m )

## **Rear Lobby**

11' 6" x 6' 5" ( 3.51m x 1.96m )

# Landing

#### **Master Bedroom**

15' 9" x 9' 6" ( 4.80m x 2.90m )

#### **Bedroom Two**

12' 5" x 8' 7" ( 3.78m x 2.62m )

## **Bedroom Three**

12' 7" x 7' 1" ( 3.84m x 2.16m )

## **Bedroom Four/Study**

9' 10" x 7' 8" ( 3.00m x 2.34m )

**Entrance Hall** 

**Shower Room** 

**Front Garden** 

Rear Garden

Outbuilding

**Off Road Parking** 