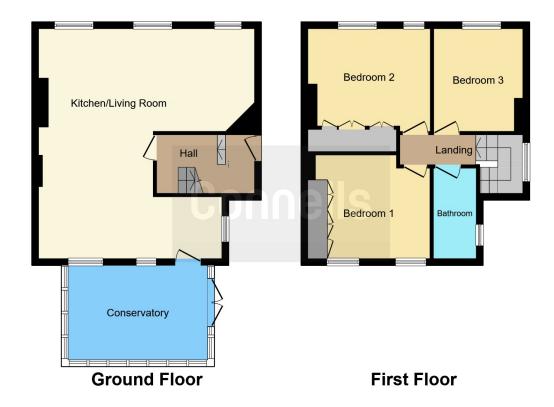

### Lounge/Kitchen

23' 6" Max x 21' 7" Max ( 7.16m Max x 6.58m Max )

### Utility

# Conservatory

14' 3" x 9' 6" ( 4.34m x 2.90m )

### Landing

#### **Master Bedroom**

12' 6" x 10' 4" ( 3.81m x 3.15m )

#### **Bedroom Two**

10' 5" x 10' 5" ( 3.17m x 3.17m )

#### **Bedroom Three**

10' 8" x 8' 10" ( 3.25m x 2.69m )

#### Bathroom

8' 9" x 4' 6" ( 2.67m x 1.37m )

Front, Side And Rear Gardens