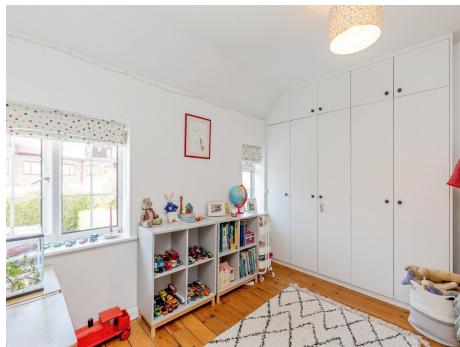

#### **Bedroom Two**

10' 5" x 10' 5" ( 3.17m x 3.17m )

#### **Bedroom Three**

10' 8" x 8' 10" ( 3.25m x 2.69m )