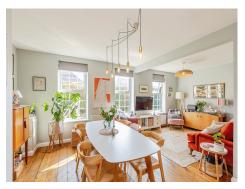

Connells

East Parade BRISTOL

# East Parade BRISTOL BS9 2JW







# **Property Description**

East parade was one of the original roads built as part of the 1920s move towards Garden suburbs, the land was donated by the last squire Philip Napier Miles.

The Sea Mills location of the property is perfect for access to the local shops and amenities,

the vast and stunning open spaces of Blaise Castle and Kings Weston estates and offers easy use of the transport links into Clifton and the City Centre along with Sea Mills train station.

### Lounge/Kitchen

23' 6" Max x 21' 7" Max ( 7.16m Max x 6.58m Max )

### Utility

# Conservatory

14' 3" x 9' 6" ( 4.34m x 2.90m )

### Landing

#### **Master Bedroom**

12' 6" x 10' 4" ( 3.81m x 3.15m )

#### **Bedroom Two**

10' 5" x 10' 5" ( 3.17m x 3.17m )

#### **Bedroom Three**

10' 8" x 8' 10" ( 3.25m x 2.69m )