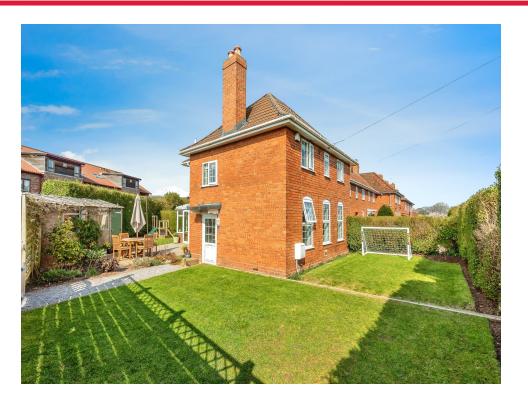

#### Bathroom

8' 9" x 4' 6" ( 2.67m x 1.37m )

Front, Side And Rear Gardens

# Off Road Parking/Plot Of Land