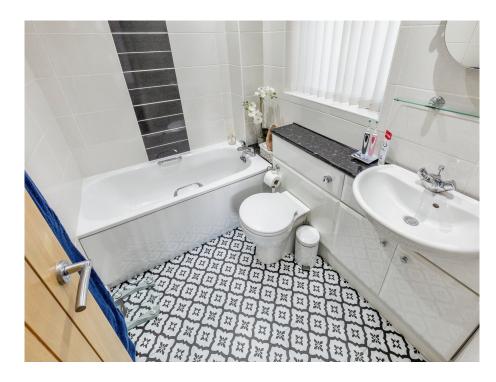

#### **Master Bedroom**

12' 8" x 11' 6" ( 3.86m x 3.51m )

**Ensuite Bathroom** 