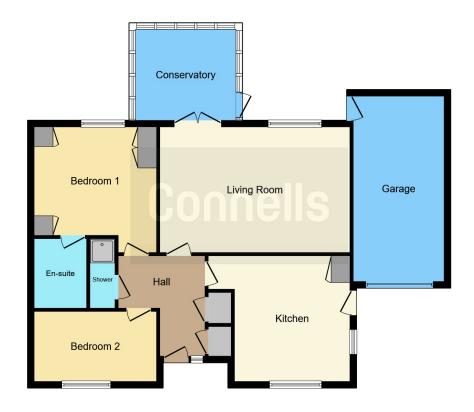

### **Entrance Hall**

### Cloakroom

## Lounge

19' 9" x 12' 9" ( 6.02m x 3.89m )

#### Kitchen

14' 5" x 13' 6" ( 4.39m x 4.11m )

### Conservatory

11' x 10' 5" ( 3.35m x 3.17m )

#### **Master Bedroom**

12' 8" x 11' 6" ( 3.86m x 3.51m )

**Ensuite Bathroom** 

#### **Bedroom Two**

12' 8" x 7' 3" ( 3.86m x 2.21m )

Shower Room/Cloakroom

## Garage

19' 4" x 9' 6" ( 5.89m x 2.90m )

**Front Garden** 

Rear Garden

**Off Road Parking** 

Residential Sales & Lettings | Mortgage Services | Conveyancing | Surveyors | Land & New Homes

This floor plan is for illustrative purposes only. It is not drawn to scale. Any measurements, floor areas (including any total floor area), openings and orientation are approximate. No details are guaranteed, they cannot be relied upon for any purpose and they do not form part of any agreement. No liability is taken for any error, omission or misstatement. A party must rely upon its own inspection(s). Powered by www.focalagent.com