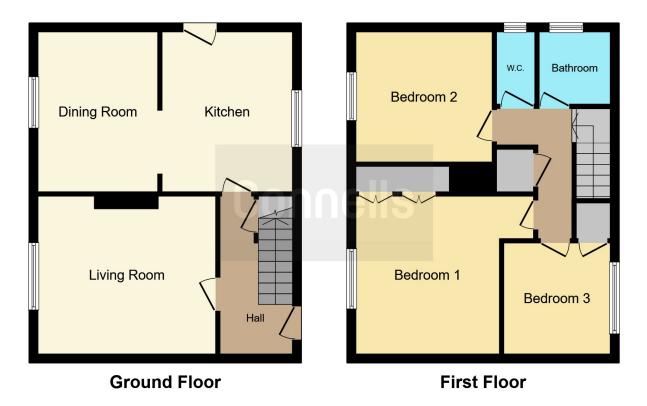

#### Lounge

12' 9" x 12' 10" ( 3.89m x 3.91m ) **Dining Room** 10' 3" x 9' 2" ( 3.12m x 2.79m ) **Kitchen** 10' 3" x 9' 4" ( 3.12m x 2.84m ) **Landing** 

Master Bedroom 13' 2" x 10' 6" ( 4.01m x 3.20m ) Bedroom Two

10' x 10' ( 3.05m x 3.05m ) **Bedroom Three** 8' 6" x 8' 1" ( 2.59m x 2.46m ) **Bathroom** 

Separate Cloakroom

Off Road Parking

Gardens

Residential Sales & Lettings | Mortgage Services | Conveyancing | Surveyors | Land & New Homes

This floor plan is for illustrative purposes only. It is not drawn to scale. Any measurements, floor areas (including any total floor area), openings and orientation are approximate. No details are guaranteed, they cannot be relied upon for any purpose and they do not form part of any agreement. No liability is taken for any error, omission or misstatement. A party must rely upon its own inspection(s). Powered by www.focalagent.com