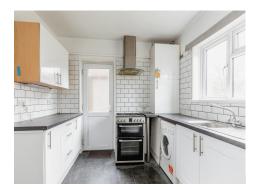

#### Lounge

12' 9" x 12' 10" ( 3.89m x 3.91m ) **Dining Room** 10' 3" x 9' 2" ( 3.12m x 2.79m ) **Kitchen** 10' 3" x 9' 4" ( 3.12m x 2.84m ) **Landing** 

Master Bedroom 13' 2" x 10' 6" ( 4.01m x 3.20m ) Bedroom Two