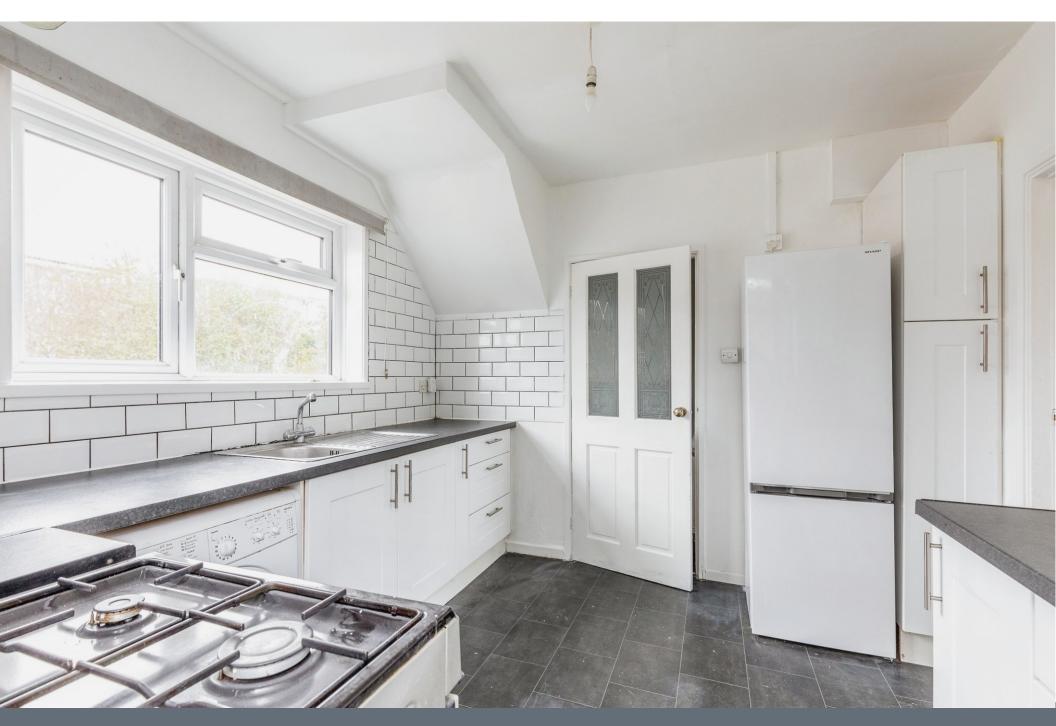

#### Lounge

12' 9" x 12' 10" ( 3.89m x 3.91m ) **Dining Room** 10' 3" x 9' 2" ( 3.12m x 2.79m ) **Kitchen** 10' 3" x 9' 4" ( 3.12m x 2.84m ) **Landing** 

Master Bedroom 13' 2" x 10' 6" ( 4.01m x 3.20m ) Bedroom Two