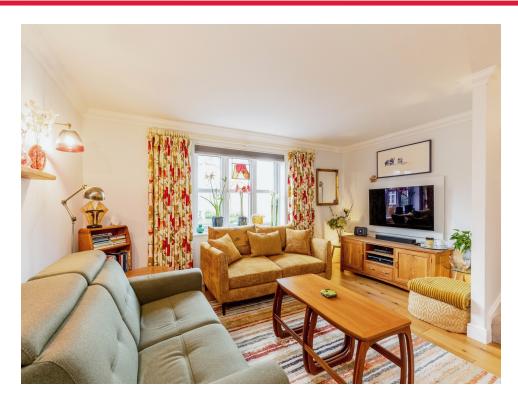

Connells

Royal Victoria Park Bristol







# **Property Description**

Royal Victoria Park is an exclusive cul-de-sac on the Brentry Park Development, built in 2005 which offers great access to the M5 junction & retail parks at Cribbs Causeway, as well as the eclectic mix of shops, cafés & restaurant in the popular village of Westbury on Trym. Southmead Hospital is just 1.5 miles away. There are wonderful woodland walks on your doorstep taking in the grounds at Repton Hall across to Brentry Hill.

#### **Entrance Hall**

Shower Room/Cloakroom

# Lounge

15' 5" x 18' 5" ( 4.70m x 5.61m )

# Rear Lobby

#### Kitchen

15' 5" x 10' 2" ( 4.70m x 3.10m )

## **Master Bedroom**

15' 4" x 8' 8" ( 4.67m x 2.64m )

## **Ensuite Bathroom**

## **Bedroom Two**

15' 5" x 10' 5" Into recess ( 4.70 m x 3.17 m Into recess )

## **Ensuite Sho