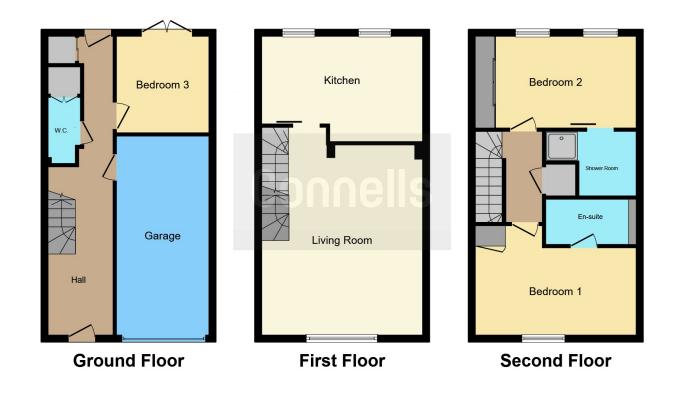

#### **Entrance Hall**

Shower Room/Cloakroom

# Lounge

15' 5" x 18' 5" ( 4.70m x 5.61m )

# Rear Lobby

#### Kitchen

15' 5" x 10' 2" ( 4.70m x 3.10m )

## **Master Bedroom**

15' 4" x 8' 8" ( 4.67m x 2.64m )

## **Ensuite Bathroom**

## **Bedroom Two**

15' 5" x 10' 5" Into recess ( 4.70 m x 3.17 m Into recess )

## **Ensuite Shower Room**

#### **Bedroom Three**

9' 7" x 8' 9" ( 2.92m x 2.67m )

# **Integral Garage**

19' 5" x 8' 7" ( 5.92m x 2.62m )