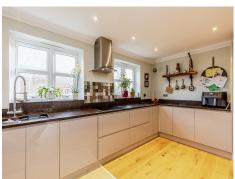

Connells

Royal Victoria Park Bristol







# **Property Description**

Royal Victoria Park is an exclusive cul-de-sac on the Brentry Park Development, built in 2005 which offers great access to the M5 junction & retail parks at Cribbs Causeway, as well as the eclectic mix of shops, cafés & restaurant in the popular village of Westbury on Trym. Southmead Hospital is just 1.5 miles away. There are wonderful woodland walks on your doorstep taking in the grounds at Repton Hall across to Brentry Hill.

#### **Entrance Hall**

Shower Room/Cloakroom

# Lounge

15' 5" x 18' 5" ( 4.70m x 5.61m )

# Rear Lobby

#### Kitchen

15' 5" x 10' 2" ( 4.70m x 3.10m )

## **Master Bedroom**

15' 4" x 8' 8" ( 4.67m x 2.64m )

## **Ensuite Bathroom**

## **Bedroom Two**

15' 5" x 10' 5" Into recess ( 4.70 m x 3.17 m Into recess )

## **Ensuite Showe