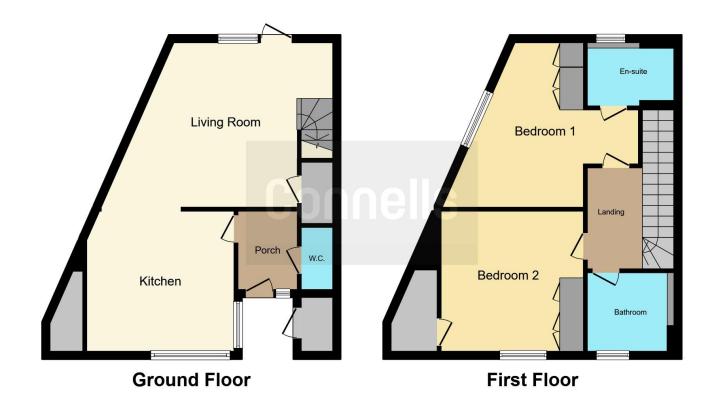

#### **Entrance Hall**

#### Cloakroom

## Lounge

13' 9" x 16' 4" Max ( 4.19m x 4.98m Max )

## Kitchen/Dining

12' 8" x 12' 8" ( 3.86m x 3.86m )

### Landing

## **Bedroom 1**

13' 6" Max x 10' 3" ( 4.11m Max x 3.12m )

## Ensuite

### Bedroom 2

15' 8" x 15' 2" ( 4.78m x 4.62m )

### **Bathroom**

**Loft Space** 

Rear Garden

Outbuilding

**Communal Off Road Parking** 

This floor plan is for illustrative purposes only. It is not drawn to scale. Any measurements, floor areas (including any total floor area), openings and orientation are approximate. No details are guaranteed, they cannot be relied upon for any purpose and they do not form part of any agreement. No liability is taken for any error, omission or misstatement. A party must rely upon its own inspection(s). Powered by www.focalagent.com