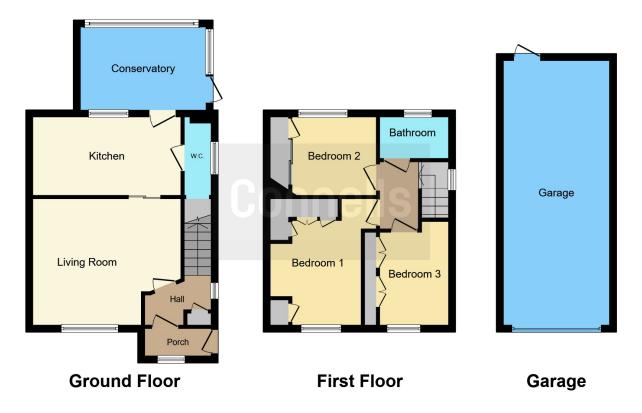

### **Entrance Hall**

# Cloakroom/Utility room

### Lounge

14' 5" into recess x 12' 5" ( 4.39m into recess x 3.78m )

### Kitchen

14' 5" x 7' 8" ( 4.39m x 2.34m )

### Conservatory

12' 4" x 8' 1" ( 3.76m x 2.46m )

# Landing

# Bedroom 1

12' 5" x 9' 6" ( 3.78m x 2.90m )

### Bedroom 2

8' 8" x 7' 8" ( 2.64m x 2.34m )

### Bedroom 3

10' 1" x 6' 8" ( 3.07m x 2.03m )

### Bathroom

# **Loft Space**

**Front Garden** 

Rear Garden

Garage

Residential Sales & Lettings | Mortgage Services | Conveyancing | Surveyors | Land & New Homes

This floor plan is for illustrative purposes only. It is not drawn to scale. Any measurements, floor areas (including any total floor area), openings and orientation are approximate. No details are guaranteed, they cannot be relied upon for any purpose and they do not form part of any agreement. No liability is taken for any error, omission or misstatement. A party must rely upon its own inspection(s). Powered by www.focalagent.com