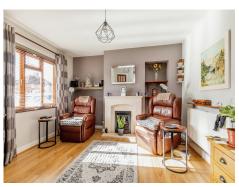

Connells

Doncaster Road Bristol

# Doncaster Road Bristol BS10 5PX







# **Property Description**

The property is situated in close proximity to major employers such as Southmead hospital, Airbus and the MoD. Westbury high street is also within a relatively short walk where there are a number of independent bars & cafés as well as local shops & amenities. This side of Bristol also offers residents access to the countryside of South Gloucestershire as well as the M4 and M5 motorways.

### **Entrance Hall**

# Cloakroom/Utility room

### Lounge

14' 5" into recess x 12' 5" ( 4.39m into recess x 3.78m )

### Kitchen

14' 5" x 7' 8" ( 4.39m x 2.34m )

### Conservatory

12' 4" x 8' 1" ( 3.76m x 2.46m )

# Landing

# Bedroom 1

12' 5" x 9' 6" ( 3.78m x 2.90m )

### Bedroom 2

8' 8" x 7' 8" ( 2.64m x 2.34m )

### Bedroom 3

10' 1" x 6' 8" ( 3.07m x 2.03m )

### B