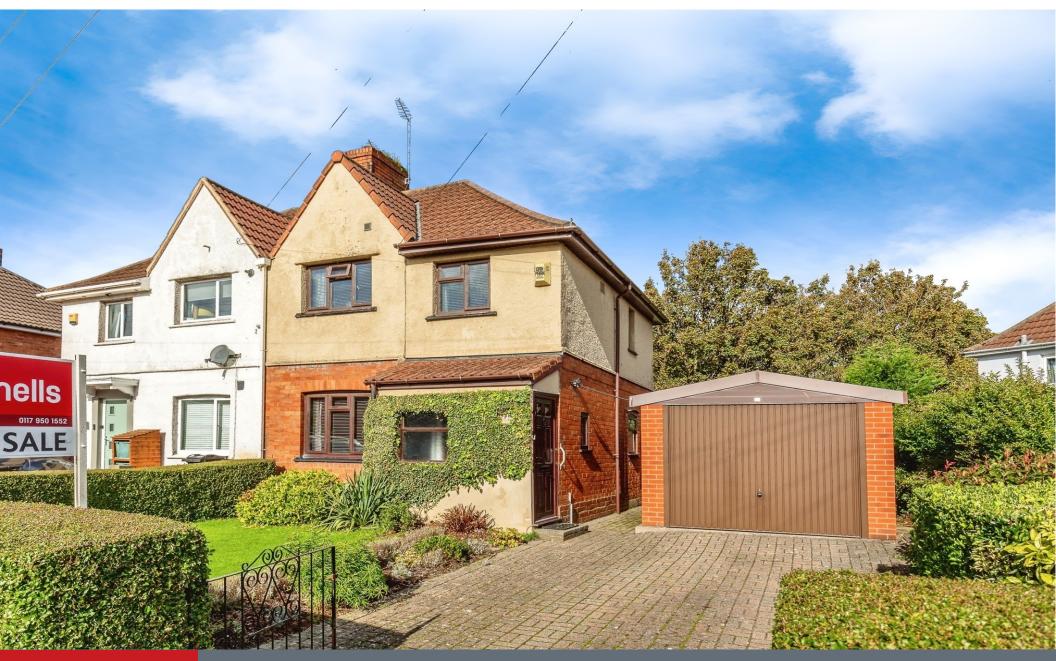

# Doncaster Road Bristol BS10 5PX

# **Property Description**

The property is situated in close proximity to major employers such as Southmead hospital, Airbus and the MoD. Westbury high street is also within a relatively short walk where there are a number of independent bars & cafés as well as local shops & amenities. This side of Bristol also offers residents access to the countryside of South Gloucestershire as well as the M4 and M5 motorways.

# **Loft Space**

**Front Garden** 

Rear Garden

Garage

Residential Sales & Lettings | Mortgage Services | Conveyancing | Surveyors | Land & New Homes

This floor plan is for illustrative purposes only. It is not drawn to scale. Any measurements, floor areas (including any total floor area), openings and orientation are approximate. No details are guaranteed, they cannot be relied upon for any purpose and they do not form part of any agreement. No liability is taken for any error, omission or misstatement. A party must rely upon its own inspection(s). Powered by www.focalagent.com