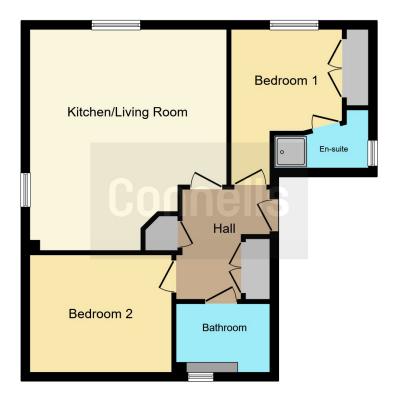

#### **Entrance Hall**

Lounge 17' 9" x 15' 8" ( 5.41m x 4.78m ) Kitchen Area

#### **Bedroom 1**

13'  $\times$  9' into recess ( 3.96m  $\times$  2.74m into recess )

#### **Ensuite**

#### Bedroom 2

11' 4" x 9' 5" ( 3.45m x 2.87m )

#### Bathroom

This floor plan is for illustrative purposes only. It is not drawn to scale. Any measurements, floor areas (including any total floor area), openings and orientation are approximate. No details are guaranteed, they cannot be relied upon for any purpose and they do not form part of any agreement. No liability is taken for any error, omission or misstatement. A party must rely upon its own inspection(s). Powered by www.focalagent.com