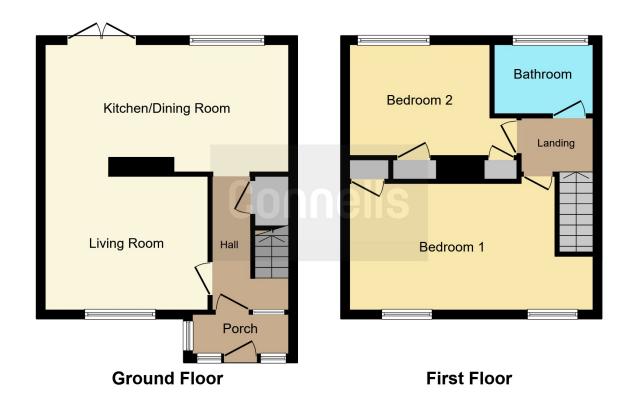

The property has been renovated presenting attractive modern accommodation consisting entrance porch, entrance hall, 12ft lounge, 19ft kitchen/dining room, landing, 18ft max master bedroom, 11ft second double bedroom plus bathroom.

### **Entrance Hall**

## Lounge

12' 7" x 10' 6" ( 3.84m x 3.20m )

### Kitchen

19' x 10' 5" ( 5.79m x 3.17m ) **Landing** 

#### Bedroom 1

11' 2" x 8' 11" ( 3.40m x 2.72m )

### Bedroom 2

18' 11" into recess x 11' 1" into recess ( 5.77m into recess x 3.38m into recess )

#### Bathroom

7' 5" x 5' 5" ( 2.26m x 1.65m )