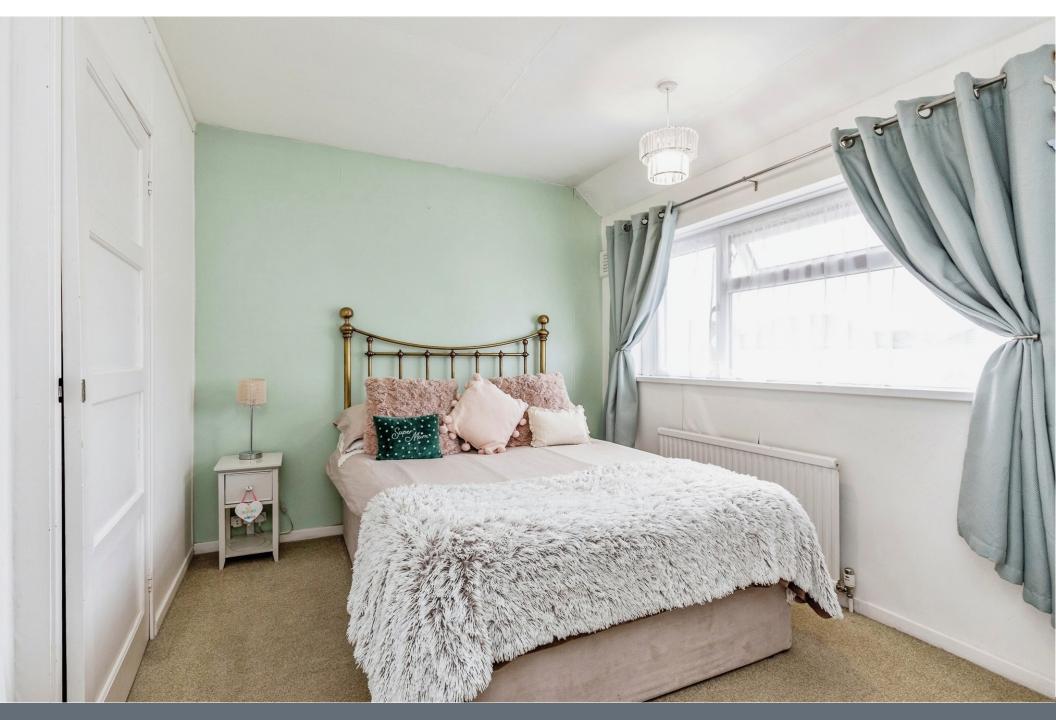

#### Bedroom 1

11' 2" x 8' 11" ( 3.40m x 2.72m )

### Bedroom 2

18' 11" into recess x 11' 1" into recess ( 5.77m into recess x 3.38m into recess )