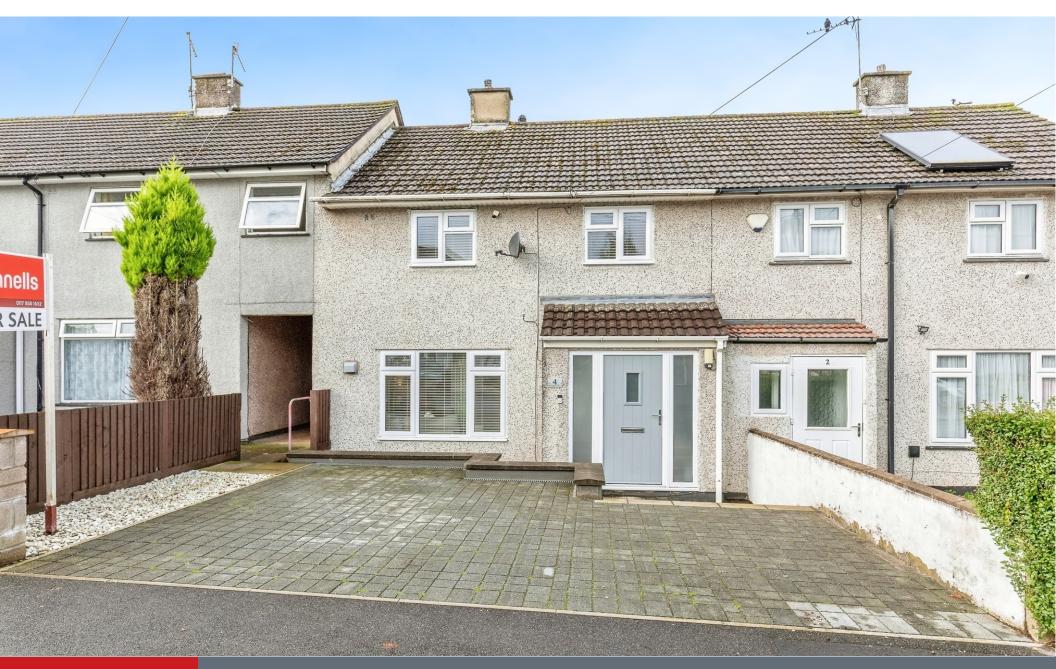

Connells

Monsdale Drive Bristol

# **Property Description**

A mid terrace two double bedroom home in a fantastic & convenient location for all that BS10 has to offer, the local shops at Crow Lane, bus routes, local schools, Blaise estate and convenient access to the retail parks and motorway junction at Cribbs Causeway are all nearby.

The property has been renovated presenting attractive modern accommodation consisting entrance porch, entrance hall, 12ft lounge, 19ft kitchen/dining room, landing, 18ft max master bedroom, 11ft second double bedroom plus bathroom.

Externally there is a larger than average landscaped garden, outbuildings, rear access alleyway plus paved off road parking for two cars.

Appears to be Type 2 Laing Easiform Construction - Check with your provider for best