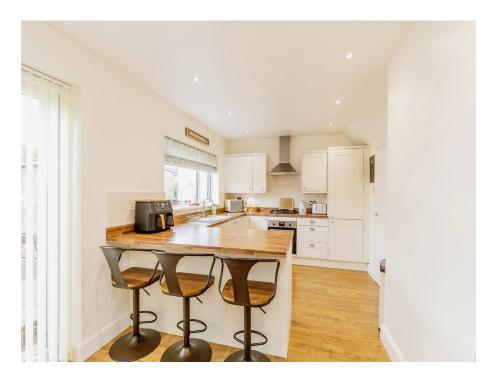

t kitchen/dining room, landing, 18ft max master bedroom, 11ft second double bedroom plus bathroom.

Externally there is a larger than average landscaped garden, outbuildings, rear access alleyway plus paved off road parking for two cars.

Appears to be Type 2 Laing Easiform Construction - Check with your provider for best

mortgage option.

# **Agents Note:**

Please note this property appears to be Laing Easi Form.

### **Entrance Hall**

## Lounge

12' 7" x 10' 6" ( 3.84m x 3.20m )

### Kitchen

19' x 10' 5" ( 5.79m x 3.17m ) **Landing** 

#### Bedroom 1

11' 2" x 8' 11" ( 3.40m x 2.72m )

### Bedroom 2

18' 11" into recess x 11' 1" into recess ( 5.77m into recess x 3.38m into recess )

#### Bathroom

7' 5" x 5' 5" ( 2.26m x 1.65m )

## **Loft Space**

Rear Garden

## Outbuilding

















Residential Sales & Lettings | Mortgage Services | Conveyancing | Surveyors | Land & New Homes



This floor plan is for illustrative purposes only. It is not drawn to scale. Any measurements, floor areas (including any total floor area), openings and orientation are approximate. No details are guaranteed, they cannot be relied upon for any purpose and they do not form part of any agreement. No liability is taken for any error, omission or misstatement. A party must rely upon its own inspection(s). Powered by www.focalagent.com

To view this property please contact Connells on

T 0117 950 1552 E westburyontrym@connells.co.uk

6 Canford Lane
BRISTOL BS9 3DH

EPC Rating: D

view this property online connells.co.uk/Property/WOT308753







<sup>1.</sup> MONEY LAUNDERING REGULATIONS