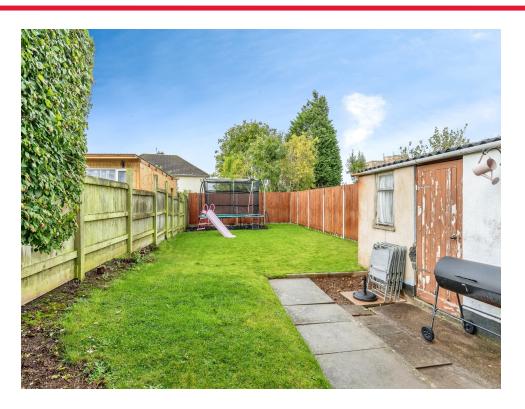

Externally there is a larger than average landscaped garden, outbuildings, rear access alleyway plus paved off road parking for two cars.

Appears to be Type 2 Laing Easiform Construction - Check with your provider for best

## **Loft Space**

Rear Garden