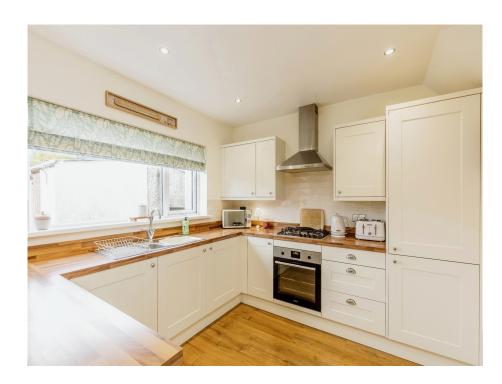

kitchen/dining room, landing, 18ft max master bedroom, 11ft second double bedroom plus bathroom.

Externally there is a larger than average landscaped garden, outbuildings, rear access alleyway plus paved off road parking for two cars.

Appears to be Type 2 Laing Easiform Construction - Check with your provider for best

mortgage option.

# **Agents Note:**

Please note this property appears to be Laing Easi Form.

### **Entrance Hall**

## Lounge

12' 7" x 10' 6" ( 3.84m x 3.20m )

### Kitchen

19' x 10' 5" ( 5.79m x 3.17m ) **Landing** 

#### Bedroom 1

11' 2" x 8' 11" ( 3.40m x 2.72m )

### Bedroom 2

18' 11" into recess x 11' 1" into recess ( 5.77m into recess x 3.38m into recess )

#### Bathroom

7' 5" x 5' 5" ( 2.26m x 1.65m )

## **Loft Space**

Rear Garden

## Outbuilding

















Residential Sales & Lettings | Mortgage Services | Conveyancing | Surveyors | Land & New Homes



This floor plan is for illustrative purposes only. It is not drawn to scale. Any measurements, floor areas (including any total floor area), openings and orientation are approximate. No details are guaranteed, they cannot be relied upon for any purpose and they do not form part of any agreement. No liability is taken for any error, omission or misstatement. A party must rely upon its own inspection(s). Powered by www.focalagent.com

To view this property please contact Connells on

T 0117 950 1552 E westburyontrym@connells.co.uk

6 Canford Lane
BRISTOL BS9 3DH

EPC Rating: D

view this property online connells.co.uk/Property/WOT308753







<sup>1.</sup> MONEY LAUNDERING REGULATIONS I