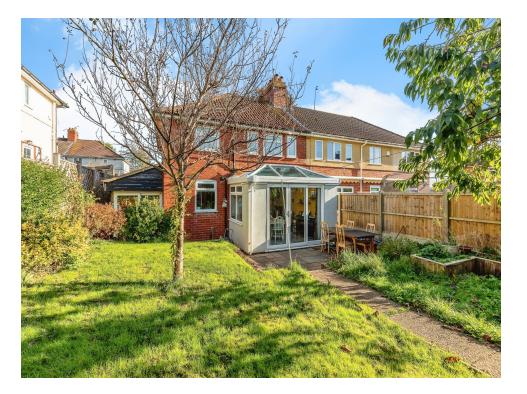

#### Landing

Bedroom 1 12' 7" x 11' (3.84m x 3.35m) Bedroom 2 10' 8" x 10' 5" (3.25m x 3.17m) Bedroom 3 11' 1" x 7' 4" ( 3.38m x 2.24m ) Bathroom

Loft Space

**Front Garden** 

Rear Garden

Outbuilding

Residential Sales & Lettings | Mortgage Services | Conveyancing | Surveyors | Land & New Homes