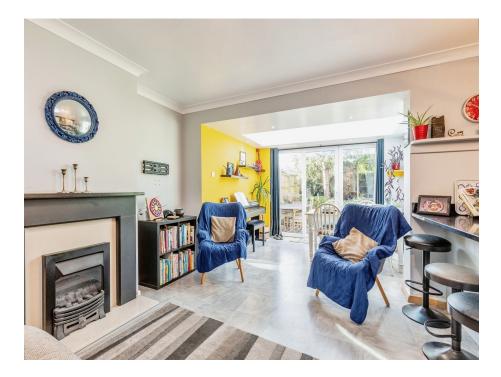

#### Study

9' 8" x 5' 11" ( 2.95m x 1.80m ) Lounge 11' 1" x 11' 1" ( 3.38m x 3.38m ) Kitchen 21' 5" x 19' 8" ( 6.53m x 5.99m ) Utility Room 9' 3" x 5' 11" ( 2.82m x 1.80m ) Boiler/Store Room