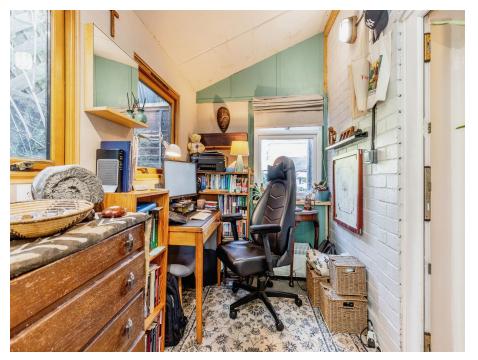

#### Study

9' 8" x 5' 11" ( 2.95m x 1.80m ) Lounge 11' 1" x 11' 1" ( 3.38m x 3.38m ) Kitchen 21' 5" x 19' 8" ( 6.53m x 5.99m ) Utility Room 9' 3" x 5' 11" ( 2.82m x 1.80m ) Boiler/Store Room