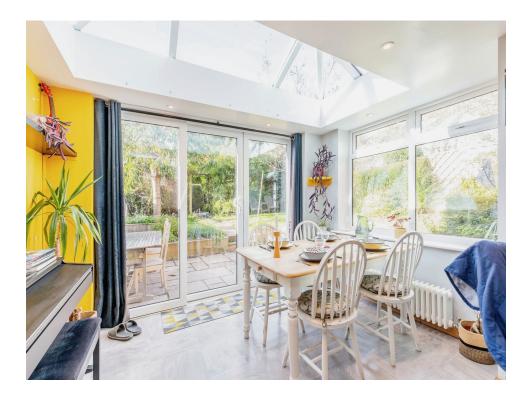

#### Study

9' 8" x 5' 11" ( 2.95m x 1.80m ) Lounge 11' 1" x 11' 1" ( 3.38m x 3.38m ) Kitchen 21' 5" x 19' 8" ( 6.53m x 5.99m ) Utility Room 9' 3" x 5' 11" ( 2.82m x 1.80m ) Boiler/Store Room