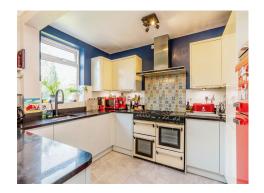

#### Study

9' 8" x 5' 11" ( 2.95m x 1.80m ) Lounge 11' 1" x 11' 1" ( 3.38m x 3.38m ) Kitchen 21' 5" x 19' 8" ( 6.53m x 5.99m ) Utility Room 9' 3" x 5' 11" ( 2.82m x 1.80m ) Boiler/Store Room