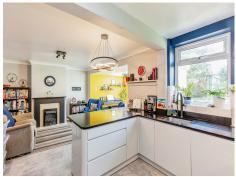

#### Study

9' 8" x 5' 11" ( 2.95m x 1.80m ) Lounge 11' 1" x 11' 1" ( 3.38m x 3.38m ) Kitchen 21' 5" x 19' 8" ( 6.53m x 5.99m ) Utility Room 9' 3" x 5' 11" ( 2.82m x 1.80m ) Boiler/Store Room