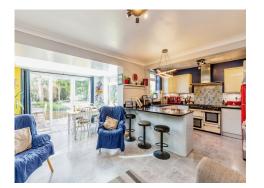

#### Study

9' 8" x 5' 11" ( 2.95m x 1.80m ) Lounge 11' 1" x 11' 1" ( 3.38m x 3.38m ) Kitchen 21' 5" x 19' 8" ( 6.53m x 5.99m ) Utility Room 9' 3" x 5' 11" ( 2.82m x 1.80m ) Boiler/Store Room