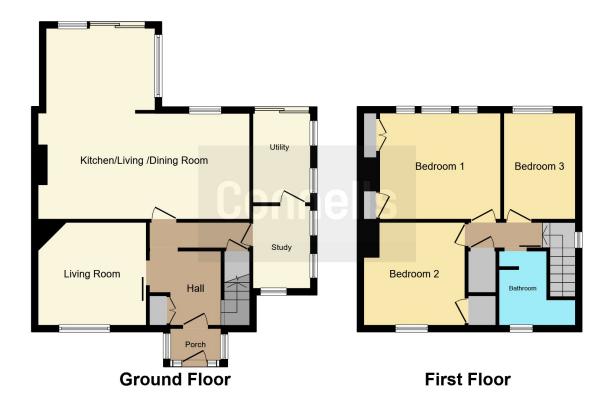

#### Entrance Porch

#### Entrance Hall

Cloakroom

#### Study

9' 8" x 5' 11" ( 2.95m x 1.80m ) Lounge 11' 1" x 11' 1" ( 3.38m x 3.38m ) Kitchen 21' 5" x 19' 8" ( 6.53m x 5.99m ) Utility Room 9' 3" x 5' 11" ( 2.82m x 1.80m ) Boiler/Store Room

#### Landing

Bedroom 1 12' 7" x 11' (3.84m x 3.35m) Bedroom 2 10' 8" x 10' 5" (3.25m x 3.17m) Bedroom 3 11' 1" x 7' 4" ( 3.38m x 2.24m ) Bathroom

Loft Space

**Front Garden** 

Rear Garden

Outbuilding

Residential Sales & Lettings | Mortgage Services | Conveyancing | Surveyors | Land & New Homes

This floor plan is for illustrative purposes only. It is not drawn to scale. Any measurements, floor areas (including any total floor area), openings and orientation are approximate. No details are guaranteed, they cannot be relied upon for any purpose and they do not form part of any agreement. No liability is taken for any error, omission or misstatement. A party must rely upon its own inspection(s). Powered by www.focalagent.com