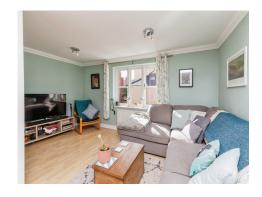

# Lounge

29' 1" Max x 15' 7" Max (  $8.86 \mathrm{m}$  Max x  $4.75 \mathrm{m}$  Max )