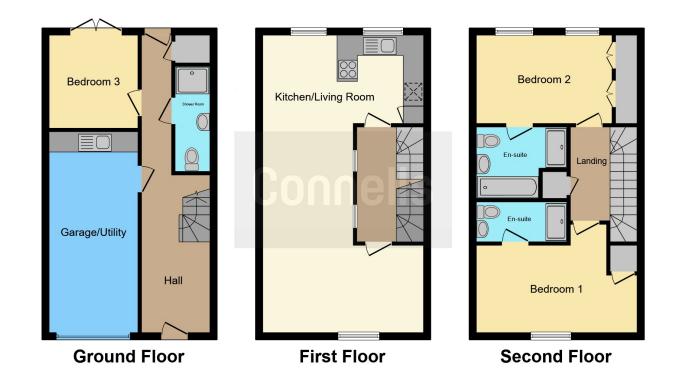

### **Entrance Hall**

# Lounge

29' 1" Max x 15' 7" Max (  $8.86 \mathrm{m}$  Max x  $4.75 \mathrm{m}$  Max )

#### Kitchen

15' 7" x 8' 9" ( 4.75m x 2.67m )

## **Utility Room**

## Landing

## Bedroom 1

13' 5" x 8' 10" ( 4.09m x 2.69m )

#### **Ensuite**

#### Bedroom 2

15' 6" x 10' 5" ( 4.72m x 3.17m )

### Bedroom 3

9' 5" x 8' 11" ( 2.87m x 2.72m )

**Bathroom** 

Loft space

Outbuilding

This floor plan is for illustrative purposes only. It is not drawn to scale. Any measurements, floor areas (including any total floor area), openings and orientation are approximate. No details are guaranteed, they cannot be relied upon for any purpose and they do not form part of any agreement. No liability is taken for any error, omission or misstatement. A party must rely upon its own inspection(s). Powered by www.focalagent.com