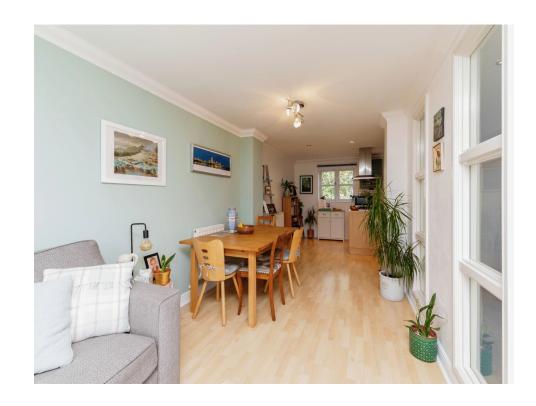

# Lounge

29' 1" Max x 15' 7" Max (  $8.86 \mathrm{m}$  Max x  $4.75 \mathrm{m}$  Max )

#### Kitchen

15' 7" x 8' 9" ( 4.75m x 2.67m )