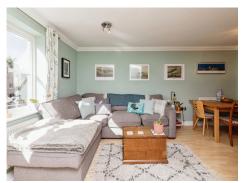

# Lounge

29' 1" Max x 15' 7" Max (  $8.86 \mathrm{m}$  Max x  $4.75 \mathrm{m}$  Max )