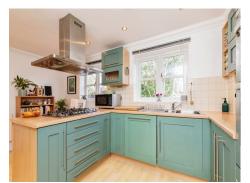

Connells

Royal Victoria Park Bristol

# Royal Victoria Park Bristol BS10 6TD







## **Property Description**

GUIDE PRICE £425,000 - £450,000 Royal Victoria Park offers great access to the M5 junction & retail parks at Cribbs Causeway, as well as the eclectic mix of shops, cafés & restaurant in the popular village of Westbury on Trym. Southmead Hospital is just 1.5 miles away. There are wonderful woodland walks on your doorstep taking in the grounds at Repton Hall across to Brentry Hill.

## **Agents Note:**

Please note there is a maintenance charge of £30 a year.

### **Entrance Hall**

# Lounge

29' 1" Max x 15' 7" Max (  $8.86 \mathrm{m}$  Max x  $4.75 \mathrm{m}$  Max )

#### Kitchen

15' 7" x 8' 9" ( 4.75m x 2.67m )

## **Utility Room**

## Landing

## Bedroom 1

13' 5" x 8' 10" ( 4.09m x 2.69m )

#### **Ensuite**

#### Bedroom 2

15' 6" x 10' 5" ( 4.72m x 3.