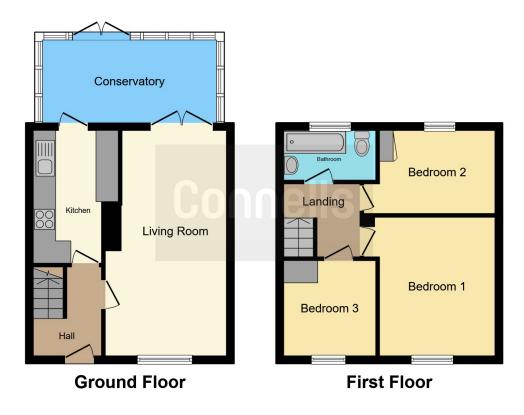

# Lounge

19' 9" x 10' 10" ( 6.02m x 3.30m )

# **Dining Room**

15' 3" x 9' 6" ( 4.65m x 2.90m )

### Kitchen

11' 5" x 7' 8" ( 3.48m x 2.34m )

# Bedroom 1

12' 4" x 10' 2" ( 3.76m x 3.10m )

# Bedroom 2

10' 5" x 7' 7" ( 3.17m x 2.31m )

### Bedroom 3

8' 7" x 8' 4" ( 2.62m x 2.54m )

### Bathroom

# Rear Garden

Residential Sales & Lettings | Mortgage Services | Conveyancing | Surveyors | Land & New Homes

This floor plan is for illustrative purposes only. It is not drawn to scale. Any measurements, floor areas (including any total floor area), openings and orientation are approximate. No details are guaranteed, they cannot be relied upon for any purpose and they do not form part of any agreement. No liability is taken for any error, omission or misstatement. A party must rely upon its own inspection(s). Powered by www.focalagent.com