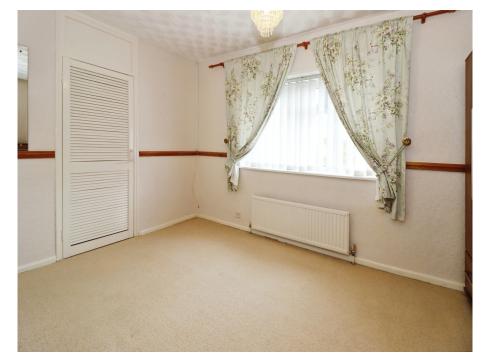

#### Cloakroom

Lounge

16' x 12' (4.88m x 3.66m) **Kitchen** 18' 1" x 9' 6" (5.51m x 2.90m) **Landing** 

Bedroom 1 13' 4" x 9' 3" ( 4.06m x 2.82m ) Bedroom 2 11' x 10' ( 3.35m x 3.05m ) Bedroom 3 10' 3" x 8' 1" ( 3.12m x 2.46m ) Bathroom