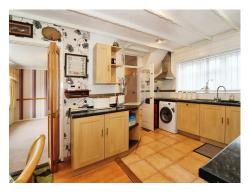

#### Cloakroom

Lounge

16' x 12' (4.88m x 3.66m) **Kitchen** 18' 1" x 9' 6" (5.51m x 2.90m) **Landing** 

Bedroom 1 13' 4" x 9' 3" ( 4.06m x 2.82m ) Bedroom 2 11' x 10' ( 3.35m x 3.05m ) Bedroom 3 10' 3" x 8' 1" ( 3.12m x 2.46m ) Bathroom