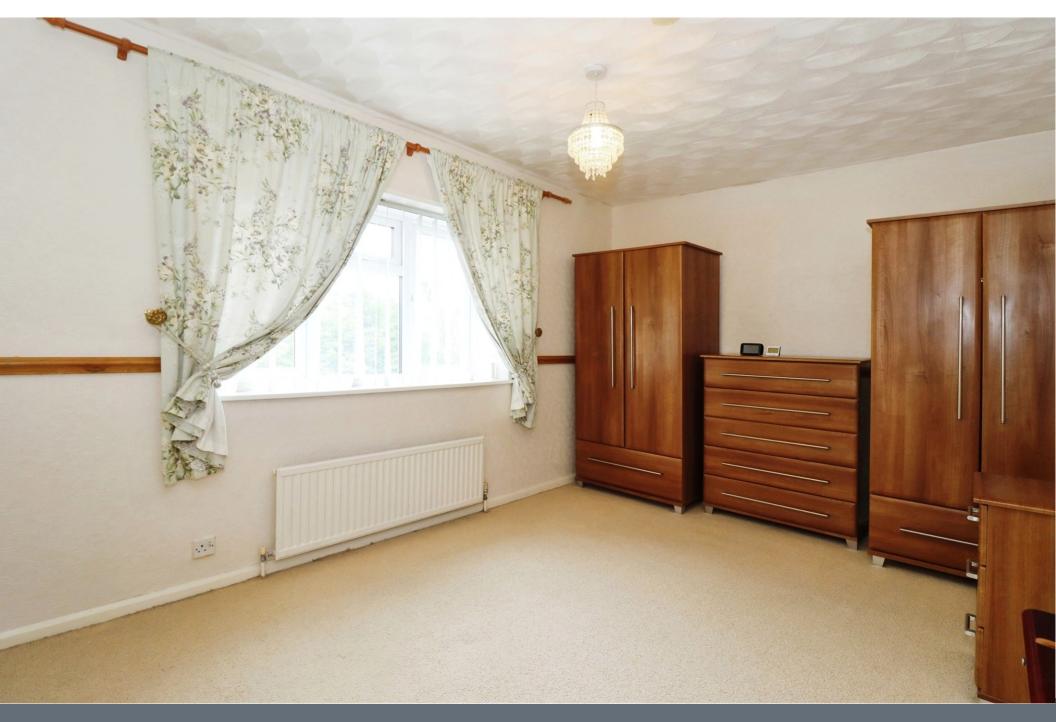

#### Cloakroom

Lounge

16' x 12' (4.88m x 3.66m) **Kitchen** 18' 1" x 9' 6" (5.51m x 2.90m) **Landing** 

Bedroom 1 13' 4" x 9' 3" ( 4.06m x 2.82m ) Bedroom 2 11' x 10' ( 3.35m x 3.05m ) Bedroom 3 10' 3" x 8' 1" ( 3.12m x 2.46m ) Bathroom