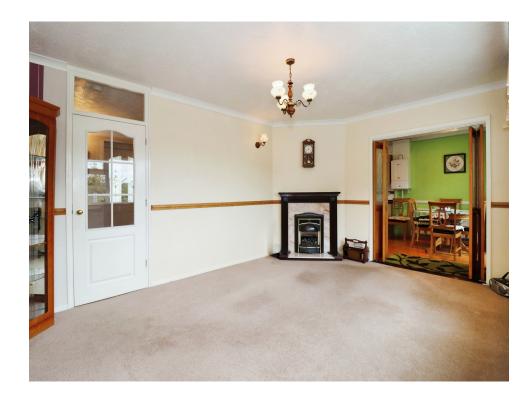

#### Cloakroom

Lounge

16' x 12' (4.88m x 3.66m) **Kitchen** 18' 1" x 9' 6" (5.51m x 2.90m) **Landing** 

Bedroom 1 13' 4" x 9' 3" ( 4.06m x 2.82m ) Bedroom 2 11' x 10' ( 3.35m x 3.05m ) Bedroom 3 10' 3" x 8' 1" ( 3.12m x 2.46m ) Bathroom