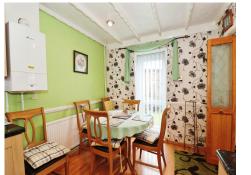

#### Cloakroom

Lounge

16' x 12' (4.88m x 3.66m) **Kitchen** 18' 1" x 9' 6" (5.51m x 2.90m) **Landing** 

Bedroom 1 13' 4" x 9' 3" ( 4.06m x 2.82m ) Bedroom 2 11' x 10' ( 3.35m x 3.05m ) Bedroom 3 10' 3" x 8' 1" ( 3.12m x 2.46m ) Bathroom