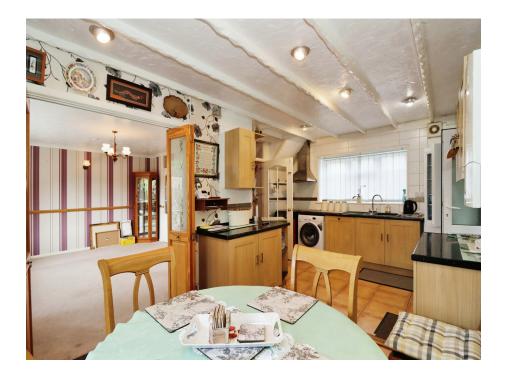

#### Cloakroom

Lounge

16' x 12' (4.88m x 3.66m) **Kitchen** 18' 1" x 9' 6" (5.51m x 2.90m) **Landing** 

Bedroom 1 13' 4" x 9' 3" ( 4.06m x 2.82m ) Bedroom 2 11' x 10' ( 3.35m x 3.05m ) Bedroom 3 10' 3" x 8' 1" ( 3.12m x 2.46m ) Bathroom