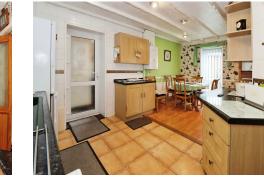

#### Cloakroom

Lounge

16' x 12' (4.88m x 3.66m) **Kitchen** 18' 1" x 9' 6" (5.51m x 2.90m) **Landing** 

Bedroom 1 13' 4" x 9' 3" ( 4.06m x 2.82m ) Bedroom 2 11' x 10' ( 3.35m x 3.05m ) Bedroom 3 10' 3" x 8' 1" ( 3.12m x 2.46m ) Bathroom