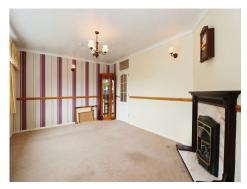

#### Cloakroom

Lounge

16' x 12' (4.88m x 3.66m) **Kitchen** 18' 1" x 9' 6" (5.51m x 2.90m) **Landing** 

Bedroom 1 13' 4" x 9' 3" ( 4.06m x 2.82m ) Bedroom 2 11' x 10' ( 3.35m x 3.05m ) Bedroom 3 10' 3" x 8' 1" ( 3.12m x 2.46m ) Bathroom