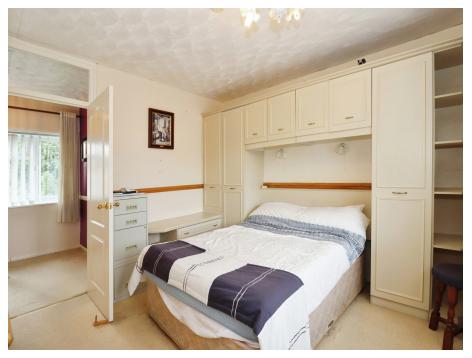

#### Cloakroom

Lounge

16' x 12' (4.88m x 3.66m) **Kitchen** 18' 1" x 9' 6" (5.51m x 2.90m) **Landing** 

Bedroom 1 13' 4" x 9' 3" ( 4.06m x 2.82m ) Bedroom 2 11' x 10' ( 3.35m x 3.05m ) Bedroom 3 10' 3" x 8' 1" ( 3.12m x 2.46m ) Bathroom