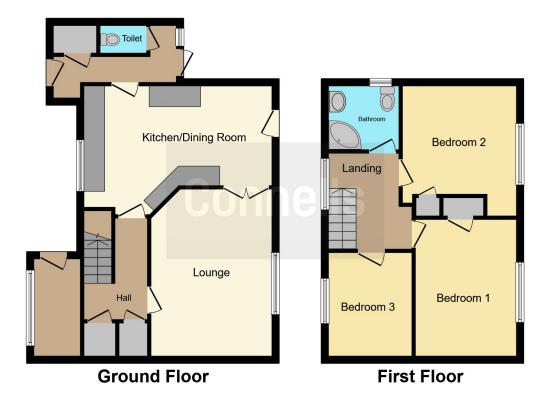

#### **Entrance Porch**

Entrance Hall

#### Cloakroom

Lounge

16' x 12' (4.88m x 3.66m) **Kitchen** 18' 1" x 9' 6" (5.51m x 2.90m) **Landing** 

Bedroom 1 13' 4" x 9' 3" ( 4.06m x 2.82m ) Bedroom 2 11' x 10' ( 3.35m x 3.05m ) Bedroom 3 10' 3" x 8' 1" ( 3.12m x 2.46m ) Bathroom