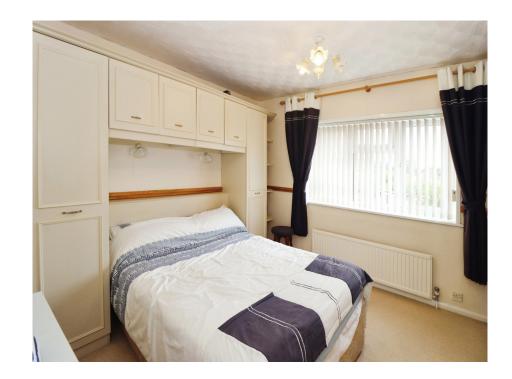

#### Cloakroom

Lounge

16' x 12' (4.88m x 3.66m) **Kitchen** 18' 1" x 9' 6" (5.51m x 2.90m) **Landing** 

Bedroom 1 13' 4" x 9' 3" ( 4.06m x 2.82m ) Bedroom 2 11' x 10' ( 3.35m x 3.05m ) Bedroom 3 10' 3" x 8' 1" ( 3.12m x 2.46m ) Bathroom