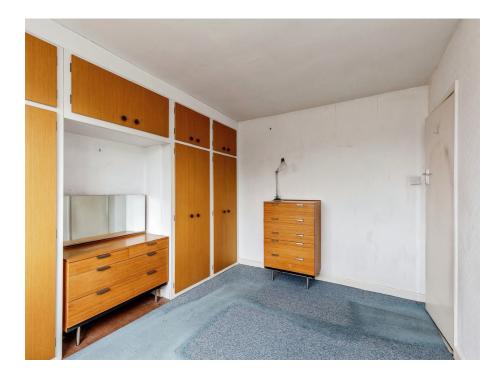

#### Entrance Hall

Lounge 15' x 12' 6" ( 4.57m x 3.81m ) Dining Room 12' 10" x 11' 1" ( 3.91m x 3.38m ) Kitchen 9' 4" x 7' 11" ( 2.84m x 2.41m ) Bedroom 15' x 11' ( 4.57m x 3.35m ) Bedroom 12' 6" x 11' ( 3.81m x 3.35m ) Bedroom 8' 8" x 7' 11" ( 2.64m x 2.41m ) Bathroom