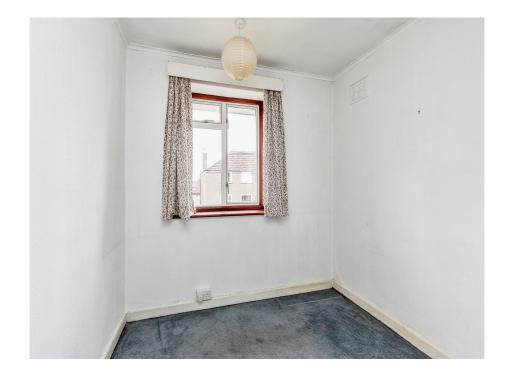

#### Entrance Hall

Lounge 15' x 12' 6" ( 4.57m x 3.81m ) Dining Room 12' 10" x 11' 1" ( 3.91m x 3.38m ) Kitchen 9' 4" x 7' 11" ( 2.84m x 2.41m ) Bedroom 15' x 11' ( 4.57m x 3.35m ) Bedroom 12' 6" x 11' ( 3.81m x 3.35m ) Bedroom 8' 8" x 7' 11" ( 2.64m x 2.41m ) Bathroom