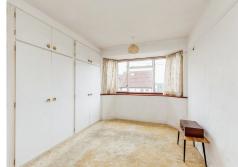

#### Entrance Hall

Lounge 15' x 12' 6" ( 4.57m x 3.81m ) Dining Room 12' 10" x 11' 1" ( 3.91m x 3.38m ) Kitchen 9' 4" x 7' 11" ( 2.84m x 2.41m ) Bedroom 15' x 11' ( 4.57m x 3.35m ) Bedroom 12' 6" x 11' ( 3.81m x 3.35m ) Bedroom 8' 8" x 7' 11" ( 2.64m x 2.41m ) Bathroom