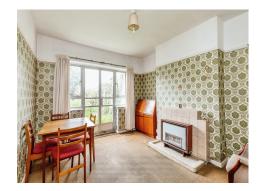

#### Entrance Hall

Lounge 15' x 12' 6" ( 4.57m x 3.81m ) Dining Room 12' 10" x 11' 1" ( 3.91m x 3.38m ) Kitchen 9' 4" x 7' 11" ( 2.84m x 2.41m ) Bedroom 15' x 11' ( 4.57m x 3.35m ) Bedroom 12' 6" x 11' ( 3.81m x 3.35m ) Bedroom 8' 8" x 7' 11" ( 2.64m x 2.41m ) Bathroom