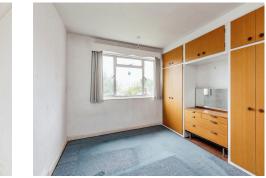

#### Entrance Hall

Lounge 15' x 12' 6" ( 4.57m x 3.81m ) Dining Room 12' 10" x 11' 1" ( 3.91m x 3.38m ) Kitchen 9' 4" x 7' 11" ( 2.84m x 2.41m ) Bedroom 15' x 11' ( 4.57m x 3.35m ) Bedroom 12' 6" x 11' ( 3.81m x 3.35m ) Bedroom 8' 8" x 7' 11" ( 2.64m x 2.41m ) Bathroom