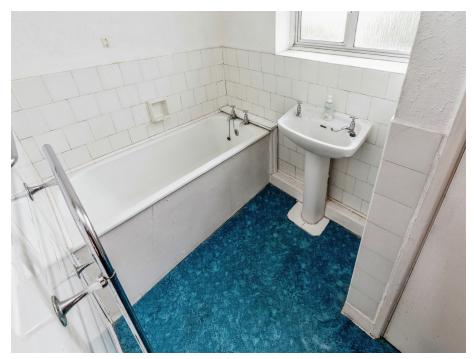

#### Entrance Hall

Lounge 15' x 12' 6" ( 4.57m x 3.81m ) Dining Room 12' 10" x 11' 1" ( 3.91m x 3.38m ) Kitchen 9' 4" x 7' 11" ( 2.84m x 2.41m ) Bedroom 15' x 11' ( 4.57m x 3.35m ) Bedroom 12' 6" x 11' ( 3.81m x 3.35m ) Bedroom 8' 8" x 7' 11" ( 2.64m x 2.41m ) Bathroom