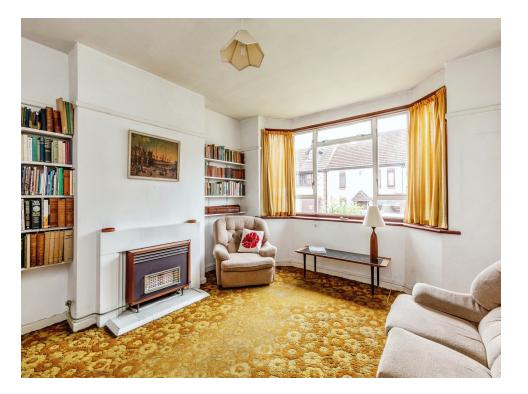

#### Entrance Hall

Lounge 15' x 12' 6" ( 4.57m x 3.81m ) Dining Room 12' 10" x 11' 1" ( 3.91m x 3.38m ) Kitchen 9' 4" x 7' 11" ( 2.84m x 2.41m ) Bedroom 15' x 11' ( 4.57m x 3.35m ) Bedroom 12' 6" x 11' ( 3.81m x 3.35m ) Bedroom 8' 8" x 7' 11" ( 2.64m x 2.41m ) Bathroom