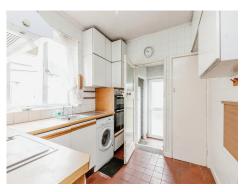

#### Entrance Hall

Lounge 15' x 12' 6" ( 4.57m x 3.81m ) Dining Room 12' 10" x 11' 1" ( 3.91m x 3.38m ) Kitchen 9' 4" x 7' 11" ( 2.84m x 2.41m ) Bedroom 15' x 11' ( 4.57m x 3.35m ) Bedroom 12' 6" x 11' ( 3.81m x 3.35m ) Bedroom 8' 8" x 7' 11" ( 2.64m x 2.41m ) Bathroom