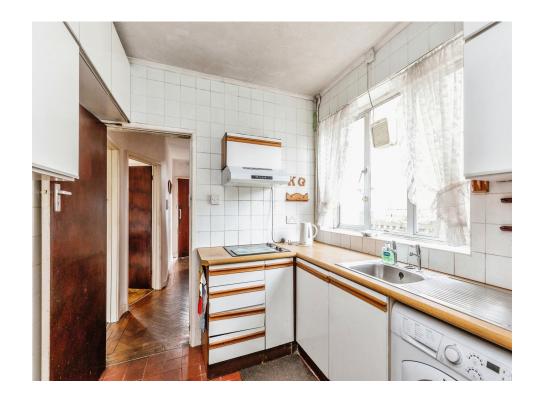

#### Entrance Hall

Lounge 15' x 12' 6" ( 4.57m x 3.81m ) Dining Room 12' 10" x 11' 1" ( 3.91m x 3.38m ) Kitchen 9' 4" x 7' 11" ( 2.84m x 2.41m ) Bedroom 15' x 11' ( 4.57m x 3.35m ) Bedroom 12' 6" x 11' ( 3.81m x 3.35m ) Bedroom 8' 8" x 7' 11" ( 2.64m x 2.41m ) Bathroom