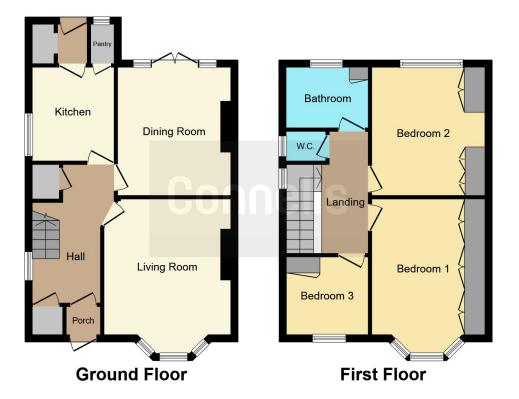

#### Entrance Hall

Lounge 15' x 12' 6" ( 4.57m x 3.81m ) Dining Room 12' 10" x 11' 1" ( 3.91m x 3.38m ) Kitchen 9' 4" x 7' 11" ( 2.84m x 2.41m ) Bedroom 15' x 11' ( 4.57m x 3.35m ) Bedroom 12' 6" x 11' ( 3.81m x 3.35m ) Bedroom 8' 8" x 7' 11" ( 2.64m x 2.41m ) Bathroom

Loft Space

**Off Road Garage** 16' x 8' 10" ( 4.88m x 2.69m )

Residential Sales & Lettings | Mortgage Services | Conveyancing | Surveyors | Land & New Homes

This floor plan is for illustrative purposes only. It is not drawn to scale. Any measurements, floor areas (including any total floor area), openings and orientation are approximate. No details are guaranteed, they cannot be relied upon for any purpose and they do not form part of any agreement. No liability is taken for any error, omission or misstatement. A party must rely upon its own inspection(s). Powered by www.focalagent.com