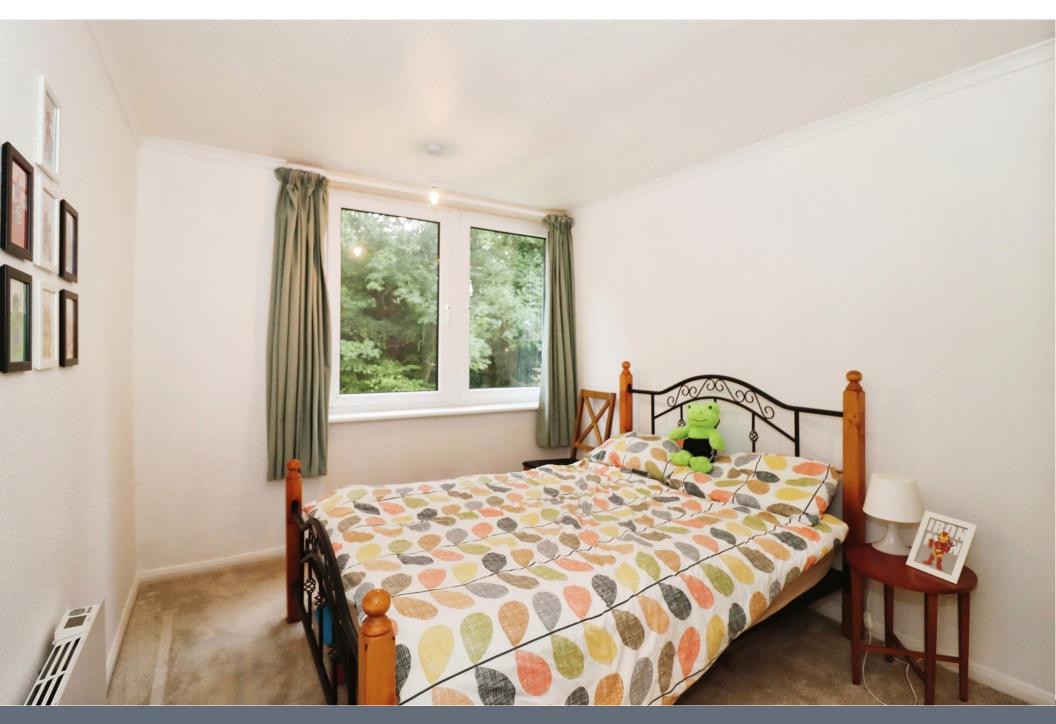

# Lounge 21' 7" max x 16' 4" max ( 6.58m max x 4.98m max ) Kitchen 9' 1" x 7' 7" ( 2.77m x 2.31m ) Bedroom 1 12' 4" x 12' 3" ( 3.76m x 3.73m ) Bedroom 2 12' 2" x 8' 11" ( 3.71m x 2.72m ) Bathroom

**Front Garden** 