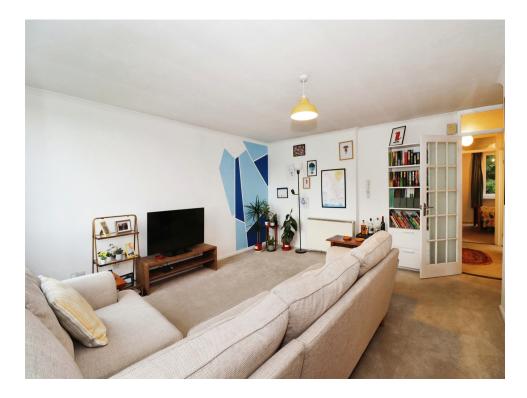

# Lounge 21' 7" max x 16' 4" max ( 6.58m max x 4.98m max ) Kitchen 9' 1" x 7' 7" ( 2.77m x 2.31m ) Bedroom 1 12' 4" x 12' 3" ( 3.76m x 3.73m ) Bedroom 2 12' 2" x 8' 11" ( 3.71m x 2.72m ) Bathroom

**Front Garden** 