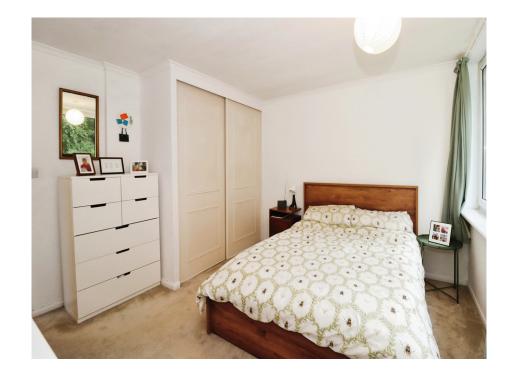

# Lounge 21' 7" max x 16' 4" max ( 6.58m max x 4.98m max ) Kitchen 9' 1" x 7' 7" ( 2.77m x 2.31m ) Bedroom 1 12' 4" x 12' 3" ( 3.76m x 3.73m ) Bedroom 2 12' 2" x 8' 11" ( 3.71m x 2.72m ) Bathroom

**Front Garden** 