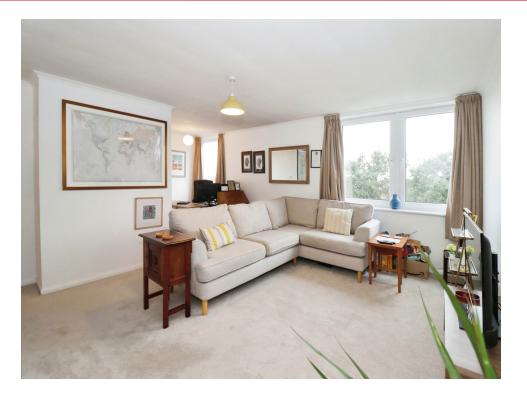

# Lounge 21' 7" max x 16' 4" max ( 6.58m max x 4.98m max ) Kitchen 9' 1" x 7' 7" ( 2.77m x 2.31m ) Bedroom 1 12' 4" x 12' 3" ( 3.76m x 3.73m ) Bedroom 2 12' 2" x 8' 11" ( 3.71m x 2.72m ) Bathroom

**Front Garden** 