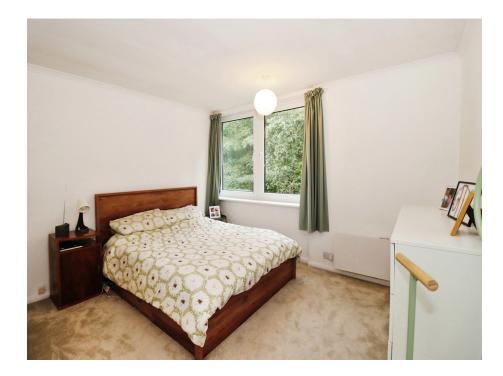

# Lounge 21' 7" max x 16' 4" max ( 6.58m max x 4.98m max ) Kitchen 9' 1" x 7' 7" ( 2.77m x 2.31m ) Bedroom 1 12' 4" x 12' 3" ( 3.76m x 3.73m ) Bedroom 2 12' 2" x 8' 11" ( 3.71m x 2.72m ) Bathroom

**Front Garden** 