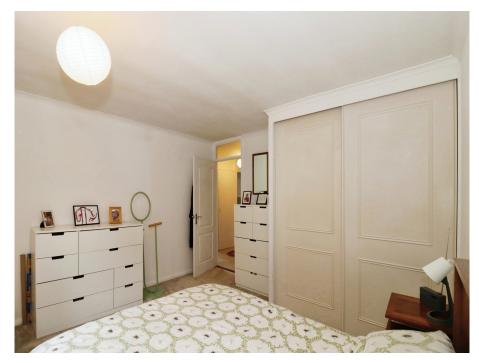

# Lounge 21' 7" max x 16' 4" max ( 6.58m max x 4.98m max ) Kitchen 9' 1" x 7' 7" ( 2.77m x 2.31m ) Bedroom 1 12' 4" x 12' 3" ( 3.76m x 3.73m ) Bedroom 2 12' 2" x 8' 11" ( 3.71m x 2.72m ) Bathroom

**Front Garden** 