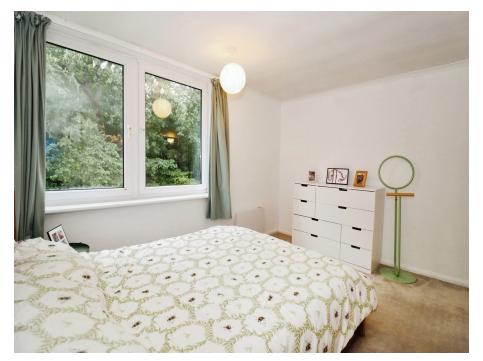

# Lounge 21' 7" max x 16' 4" max ( 6.58m max x 4.98m max ) Kitchen 9' 1" x 7' 7" ( 2.77m x 2.31m ) Bedroom 1 12' 4" x 12' 3" ( 3.76m x 3.73m ) Bedroom 2 12' 2" x 8' 11" ( 3.71m x 2.72m ) Bathroom

**Front Garden** 