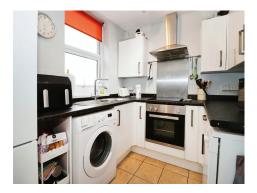

# Lounge 21' 7" max x 16' 4" max ( 6.58m max x 4.98m max ) Kitchen 9' 1" x 7' 7" ( 2.77m x 2.31m ) Bedroom 1 12' 4" x 12' 3" ( 3.76m x 3.73m ) Bedroom 2 12' 2" x 8' 11" ( 3.71m x 2.72m ) Bathroom

**Front Garden** 