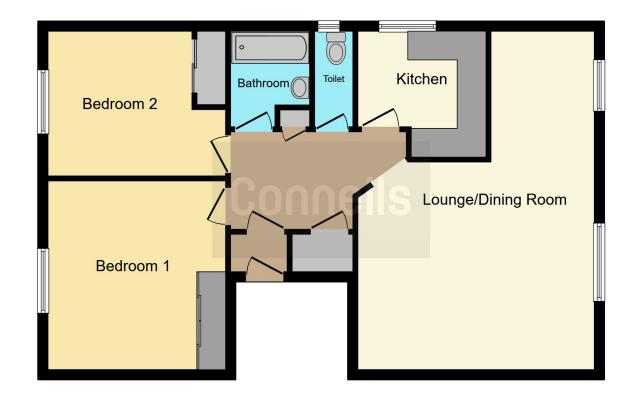

## Entrance Porch

Entrance Hall

Cloakroom

# Lounge 21' 7" max x 16' 4" max ( 6.58m max x 4.98m max ) Kitchen 9' 1" x 7' 7" ( 2.77m x 2.31m ) Bedroom 1 12' 4" x 12' 3" ( 3.76m x 3.73m ) Bedroom 2 12' 2" x 8' 11" ( 3.71m x 2.72m ) Bathroom

**Front Garden** 