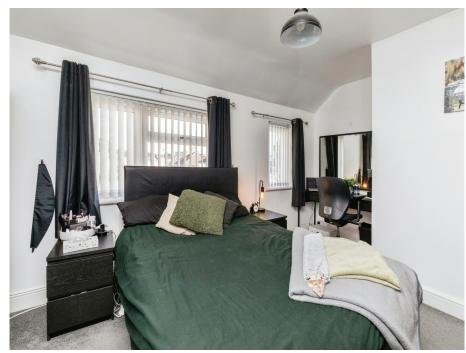

# Bedroom 1

11' 1" x 8' 11" ( 3.38m x 2.72m )

### Bedroom 2

12' 5" x 8' ( 3.78m x 2.44m )

### Bedroom 3

15' 9" Into recess x 10' 4" max ( 4.80m Into recess x 3.15m max )