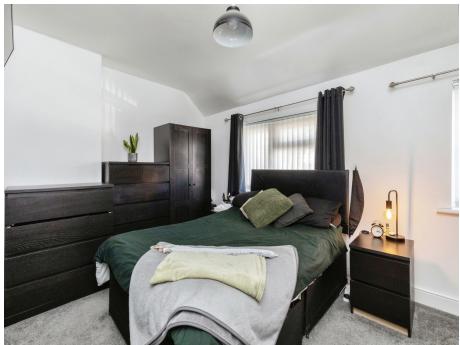

# Bedroom 1

11' 1" x 8' 11" ( 3.38m x 2.72m )

### Bedroom 2

12' 5" x 8' ( 3.78m x 2.44m )

### Bedroom 3

15' 9" Into recess x 10' 4" max ( 4.80m Into recess x 3.15m max )