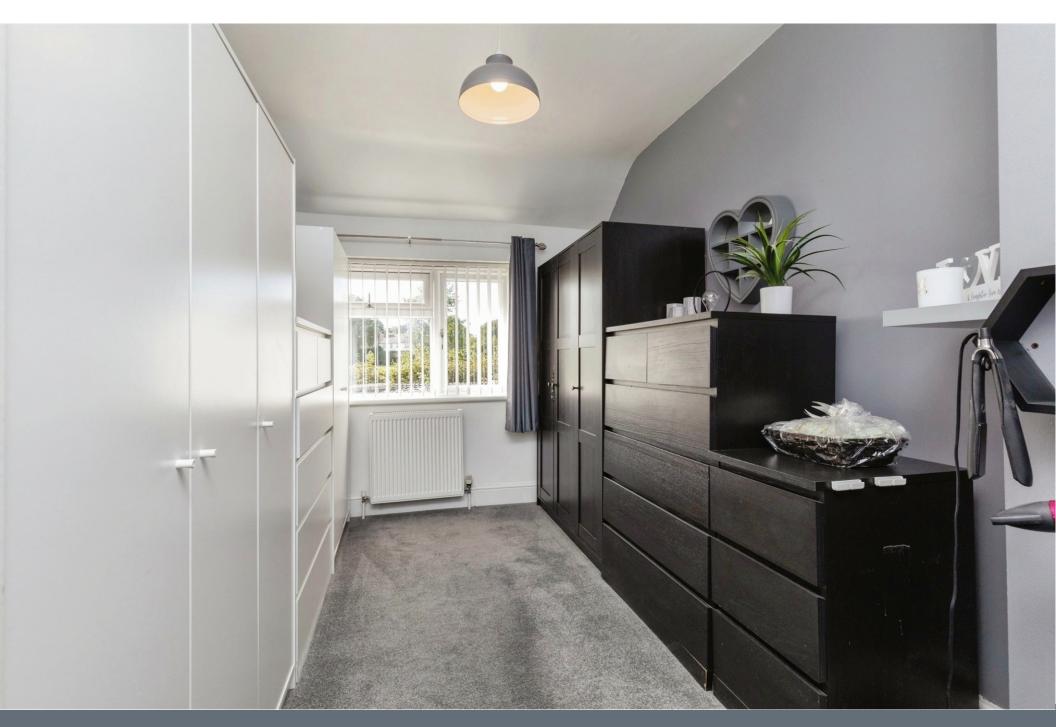

# Bedroom 1

11' 1" x 8' 11" ( 3.38m x 2.72m )

### Bedroom 2

12' 5" x 8' ( 3.78m x 2.44m )

### Bedroom 3

15' 9" Into recess x 10' 4" max ( 4.80m Into recess x 3.15m max )