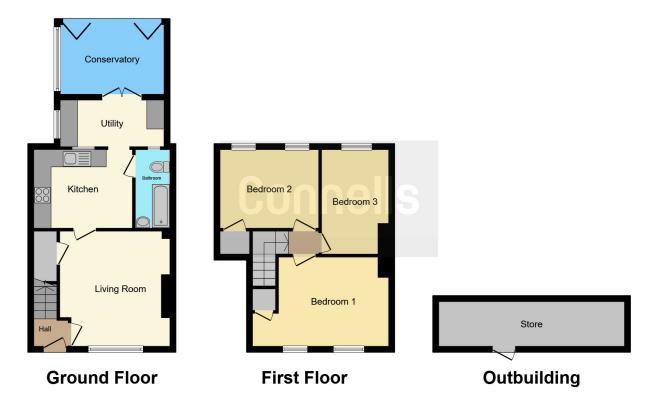

### **Entrance Hall**

# Lounge

13' 5" x 12' 6" ( 4.09m x 3.81m )

### Kitchen

11' 2" x 9' 2" ( 3.40m x 2.79m )

### **Utility Room**

11' 2" x 5' 3" ( 3.40m x 1.60m )

### Conservatory

# Landing

# Bedroom 1

11' 1" x 8' 11" ( 3.38m x 2.72m )

### Bedroom 2

12' 5" x 8' ( 3.78m x 2.44m )

### Bedroom 3

15' 9" Into recess x 10' 4" max ( 4.80m Into recess x 3.15m max )

### Bathroom

## Outbuilding

21' 6" x 5' 8" ( 6.55m x 1.73m )

Residential Sales & Lettings | Mortgage Services | Conveyancing | Surveyors | Land & New Homes

This floor plan is for illustrative purposes only. It is not drawn to scale. Any measurements, floor areas (including any total floor area), openings and orientation are approximate. No details are guaranteed, they cannot be relied upon for any purpose and they do not form part of any agreement. No liability is taken for any error, omission or misstatement. A party must rely upon its own inspection(s). Powered by www.focalagent.com