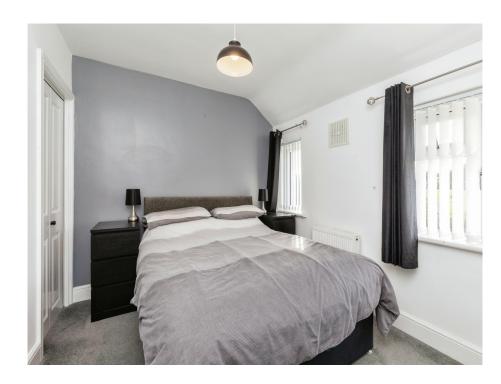

# Bedroom 1

11' 1" x 8' 11" ( 3.38m x 2.72m )

### Bedroom 2

12' 5" x 8' ( 3.78m x 2.44m )

### Bedroom 3

15' 9" Into recess x 10' 4" max ( 4.80m Into recess x 3.15m max )