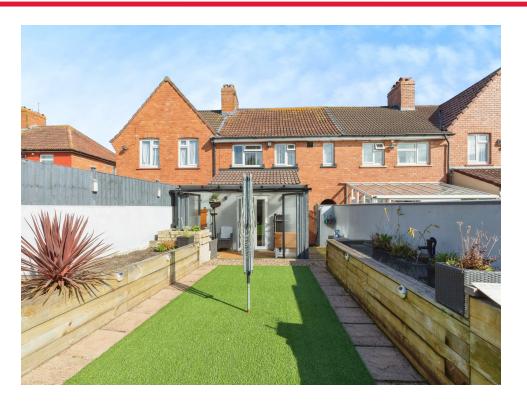

Connells

Ashburton Road Bristol

# Ashburton Road Bristol BS10 5QH







# **Property Description**

Ashburton road is situated in close proximity to major employers such as Southmead hospital, Airbus and the MoD. Westbury high street is also within a relatively short walk where there are a number of independent bars & cafés as well as local shops & amenities. The property falls within the catchment of the highly reputed Horfield Church of England Primary School. This side of Bristol also offers residents access to the countryside of South Gloucestershire as well as the M4 and M5 motorways.

### **Entrance Hall**

# Lounge

13' 5" x 12' 6" ( 4.09m x 3.81m )

### Kitchen

11' 2" x 9' 2" ( 3.40m x 2.79m )

### **Utility Room**

11' 2" x 5' 3" ( 3.40m x 1.60m )

### Conservatory

# Landing

# Bedroom 1

11' 1" x 8' 11" ( 3.38m x 2.72m )

### Bedroom 2

12' 5