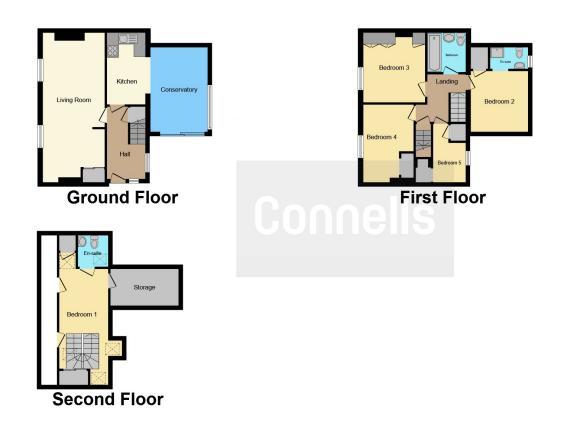

#### **Entrance Hall**

### Lounge

11' 7" x 22' 8" ( 3.53m x 6.91m )

#### Kitchen

14' 5" x 17' 11" ( 4.39m x 5.46m )

#### Bedroom 1

9' 10" x 9' 9" ( 3.00m x 2.97m )

#### **En Suite**

#### Bedroom 2

10' 5" x 10' 11" ( 3.17m x 3.33m )

#### Bedroom 3

12' x 8' ( 3.66m x 2.44m )

#### Bedroom 4

7' 7" x 6' 3" ( 2.31m x 1.91m )

#### **Bathroom**

#### Bedroom 5

20' 2" x 8' 7" ( 6.15m x 2.62m )

#### En Suite

**Attic Store** 