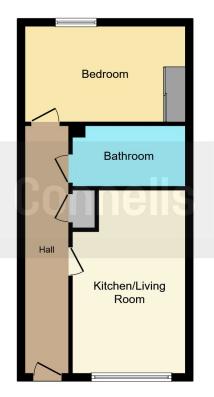

#### **Entrance Hall**

Kitchen 16' 11" x 10' 5" ( 5.16m x 3.17m ) Bedroom 14' 7" x 11' 7" ( 4.45m x 3.53m ) Bathroom

Residential Sales & Lettings | Mortgage Services | Conveyancing | Surveyors | Land & New Homes