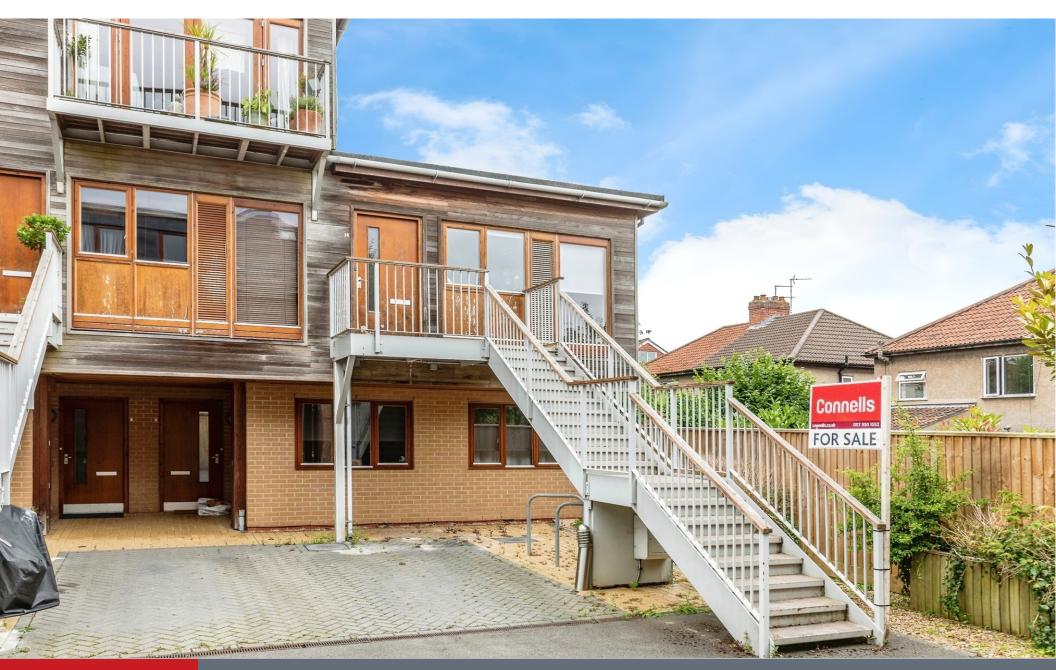

### Wellesley Mews Westbury-On-Trym Bristol BS10 5DJ

# for sale guide price £190,000

#### **Property Description**

Located within the modern Wellesley Mews development benefiting from easy access to Southmead Hospital along with the shops and amenities of both Henleaze and Westbury on Trym high street with superb transport links in and out of the city. Offering a great degree of privacy and is surrounded by well maintained grounds. The accommodation consists of: open plan lounge with a contemporary fully fitted kitchen with integrated appliances including dishwasher, double bedroom to the rear, bath room with a modern suite plus a utility/storage cupboard.