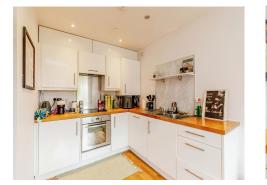

#### **Property Description**

Located within the modern Wellesley Mews development benefiting from easy access to Southmead Hospital along with the shops and amenities of both Henleaze and Westbury on Trym high street with superb transport links in and out of the city. Offering a great degree of privacy and is surrounded by well maintained grounds. The accommodation consists of: open plan lounge with a contemporary fully fitted kitchen with integrated appliances including dishwasher, double bedroom to the rear, bath room with a modern suite plus a utility/storage cupboard.

#### **Entrance Hall**

Kitchen 16' 11" x 10' 5" ( 5.16m x 3.17m ) Bedroom 14' 7" x 11' 7" ( 4.45m x 3.53m ) Bathroom

Residential Sales & Lettings | Mortgage Services | Conveyancing | Surveyors | Land & New Homes