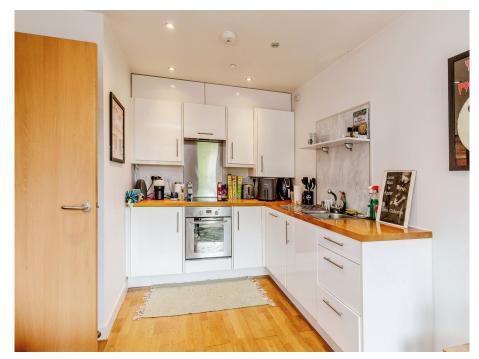

#### **Property Description**

Located within the modern Wellesley Mews development benefiting from easy access to Southmead Hospital along with the shops and amenities of both Henleaze and Westbury on Trym high street with superb transport links in and out of the city. Offering a great degree of privacy and is surrounded by well maintained grounds. The accommodation consists of: open plan lounge with a contemporary fully fitted kitchen with integrated appliances including dishwasher, double bedroom to the rear, bath room with a modern suite plus a utility/storage cupboard.

#### **Entrance Hall**

Kitchen 16' 11" x 10' 5" ( 5.16m x 3.17m ) Bedroom 14' 7" x 11' 7" ( 4.45m x 3.53m ) Bathroom

Residential Sales & Lettings | Mortgage Services | Conveyancing | Surveyors | Land & New Homes