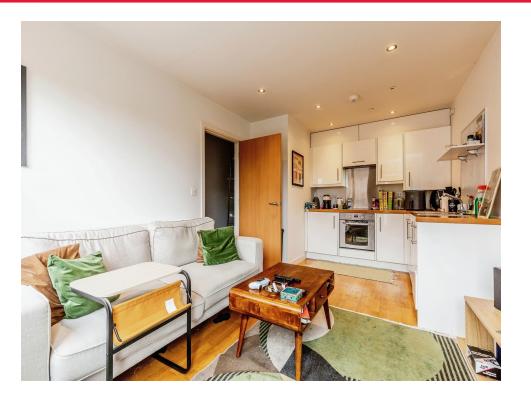

#### **Property Description**

Located within the modern Wellesley Mews development benefiting from easy access to Southmead Hospital along with the shops and amenities of both Henleaze and Westbury on Trym high street with superb transport links in and out of the city. Offering a great degree of privacy and is surrounded by well maintained grounds. The accommodation consists of: open plan lounge with a contemporary fully fitted kitchen with integrated appliances including dishwasher, double bedroom to the rear, bath room with a modern suite plus a utility/storage cupboard.

#### **Entrance Hall**

Kitchen 16' 11" x 10' 5" ( 5.16m x 3.17m ) Bedroom 14' 7" x 11' 7" ( 4.45m x 3.53m ) Bathroom

Residential Sales & Lettings | Mortgage Services | Conveyancing | Surveyors | Land & New Homes