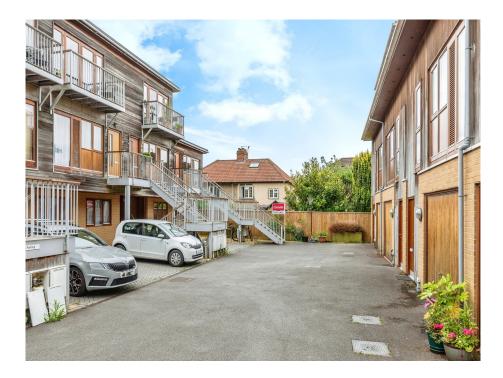

#### **Property Description**

Located within the modern Wellesley Mews development benefiting from easy access to Southmead Hospital along with the shops and amenities of both Henleaze and Westbury on Trym high street with superb transport links in and out of the city. Offering a great degree of privacy and is surrounded by well maintained grounds. The accommodation consists of: open plan lounge with a contemporary fully fitted kitchen with integrated appliances including dishwasher, double bedroom to the rear, bath room with a modern suite plus a utility/storage cupboard.