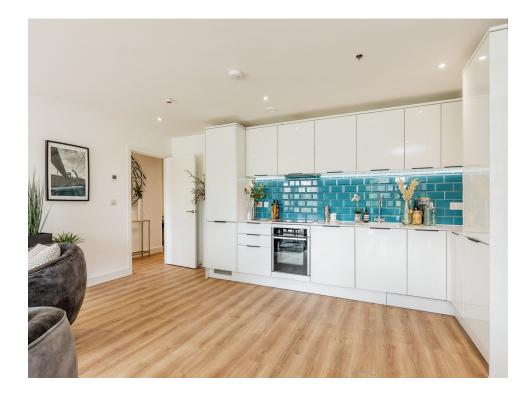

Inside the apartments, you'll find spacious living areas with plenty of natural light and stunning views, perfect for entertaining or simply relaxing after a long day. The kitchens are fully equipped with top-of-the-line appliances, and ample storage space. Bathrooms feature sleek and modern fixtures, with elegant finishes that create a spa-like atmosphere.