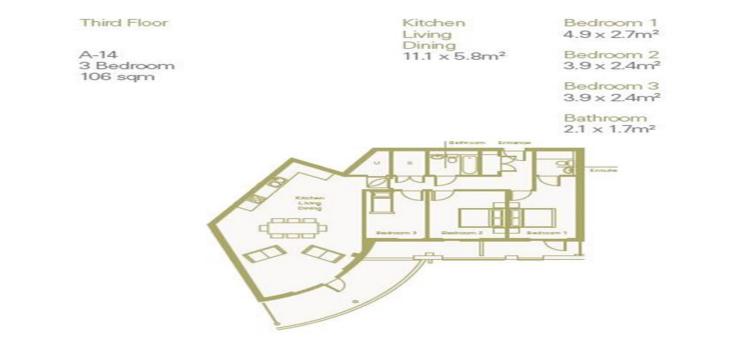

#### **Property Description**

Are you ready for Marina living in one of Portishead most desirable locations?

Located in a prominent spot, just of the edge of a sought-after area, our apartments offer the perfect combination of modern design, convenience, and comfort. Each apartment has been meticulously designed to offer a luxurious and relaxing living experience, with high-quality fittings and finishes throughout.

Inside the apartments, you'll find spacious living areas with plenty of natural light and stunning views, perfect for entertaining or simply relaxing after a long day. The kitchens are fully equipped with top-of-the-line appliances, and ample storage space. Bathrooms feature sleek and modern fixtures, with elegant finishes that create a spa-like atmosphere.

1. MONEY LAUNDERING REGULATIONS Intending purchasers will be asked to produce identification documentation at a later stage and we would ask for your co-operation in order that there will be no delay in agreeing the sale. 2. These particulars do not constitute part or all of an offer or contract. 3. The measurements indicated are supplied for guidance only and as such must be considered incorrect. Potential buyers are advised to recheck measurements before committing to any expense. 4. We have not tested any apparatus, equipment, fixtures, fittings or services and it is in the buyers interest to check the working condition of any appliances.