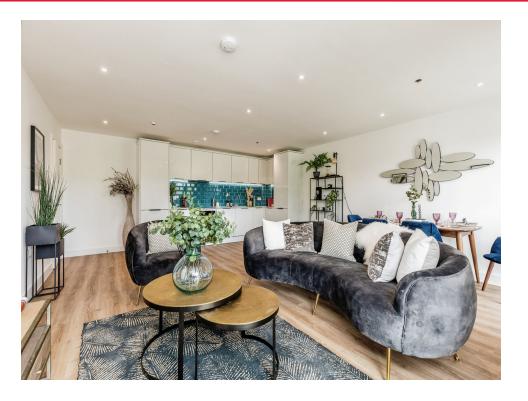

Inside the apartments, you'll find spacious living areas with plenty of natural light and stunning views, perfect for entertaining or simply relaxing after a long day. The kitchens are fully equipped with top-of-the-line appliances, and ample storage space. Bathrooms feature sleek and modern fixtures, with elegant finishes that create a spa-like atmosphere.