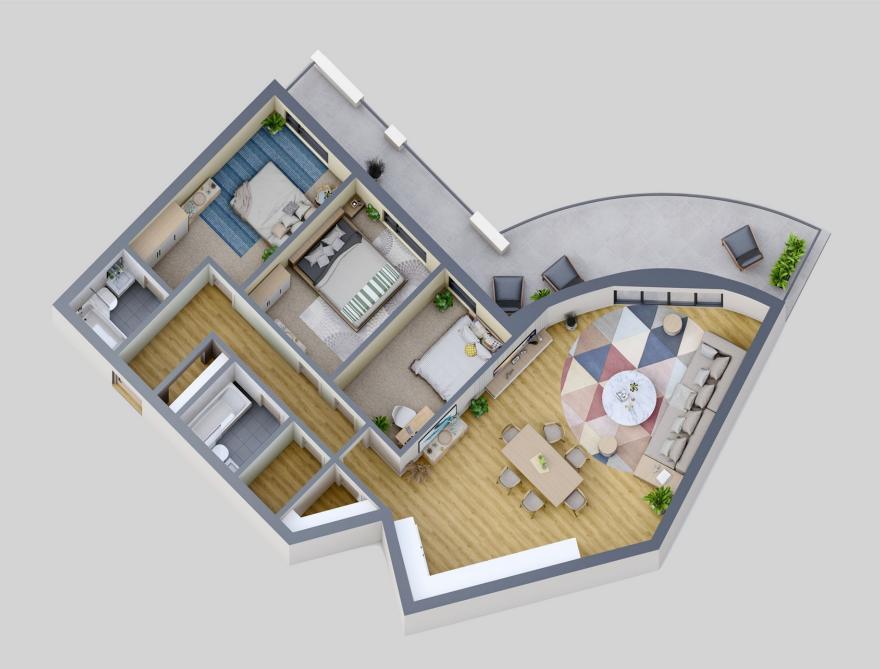

Inside the apartments, you'll find spacious living areas with plenty of natural light and stunning views, perfect for entertaining or simply relaxing after a long day. The kitchens are fully equipped with top-of-the-line appliances, and ample storage space. Bathrooms feature sleek and modern fixtures, with elegant finishes that create a spa-like atmosphere.