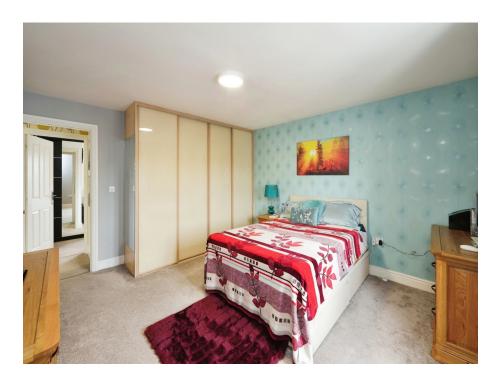

## Bedroom

14' x 12' 7" ( 4.27m x 3.84m )

#### **Bedroom**

14' 1" x 9' 11" ( 4.29m x 3.02m )

## Bedroom

12' 4" x 9' 6" ( 3.76m x 2.90m )

## Bedroom

9' 11" x 9' 8" ( 3.02m x 2.95m )