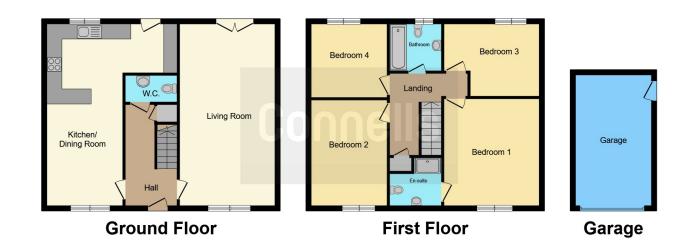

## **Entrance Hall**

## Cloakroom

# Lounge

23' 10" x 12' 5" ( 7.26m x 3.78m )

# Kitchen

23' 11" x 15' max ( 7.29m x 4.57m max )

# Landing

## Bedroom

14' x 12' 7" ( 4.27m x 3.84m )

## Ensuite

#### **Bedroom**

14' 1" x 9' 11" ( 4.29m x 3.02m )

## Bedroom

12' 4" x 9' 6" ( 3.76m x 2.90m )

## Bedroom

9' 11" x 9' 8" ( 3.02m x 2.95m )

## Bathroom

**Loft Space** 

# Outbuilding

Residential Sales & Lettings | Mortgage Services | Conveyancing | Surveyors | Land & New Homes

This floor plan is for illustrative purposes only. It is not drawn to scale. Any measurements, floor areas (including any total floor area), openings and orientation are approximate. No details are guaranteed, they cannot be relied upon for any purpose and they do not form part of any agreement. No liability is taken for any error, omission or misstatement. A party must rely upon its own inspection(s). Powered by www.focalagent.com