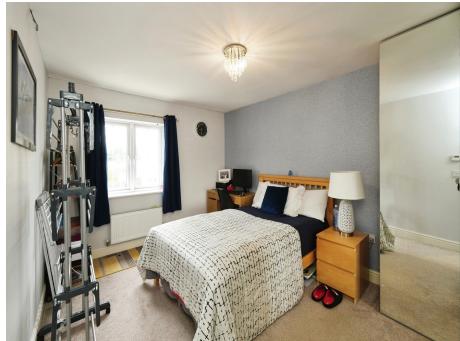

## Bedroom

14' x 12' 7" ( 4.27m x 3.84m )

#### **Bedroom**

14' 1" x 9' 11" ( 4.29m x 3.02m )

## Bedroom

12' 4" x 9' 6" ( 3.76m x 2.90m )

## Bedroom

9' 11" x 9' 8" ( 3.02m x 2.95m )