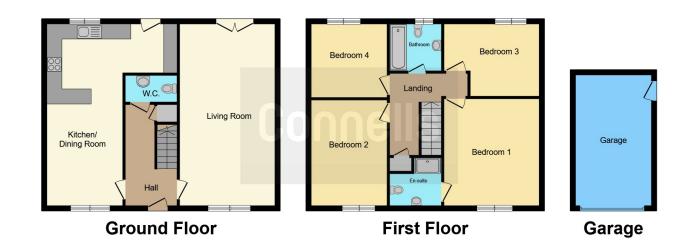

#### **Entrance Hall**

#### Cloakroom

# Lounge

23' 10" x 12' 5" ( 7.26m x 3.78m )

## Kitchen

23' 11" x 15' max ( 7.29m x 4.57m max )

# Landing

#### **Bedroom**

14' x 12' 7" ( 4.27m x 3.84m )

### Ensuite

#### **Bedroom**

14' 1" x 9' 11" ( 4.29m x 3.02m )

#### Bedroom

12' 4" x 9' 6" ( 3.76m x 2.90m )

#### Bedroom

9' 11" x 9' 8" ( 3.02m x 2.95m )

#### Bathroom

## Outbuilding

Residential Sales & Lettings | Mortgage Services | Conveyancing | Surveyors | Land & New Homes

This floor plan is for illustrative purposes only. It is not drawn to scale. Any measurements, floor areas (including any total floor area), openings and orientation are approximate. No details are guaranteed, they cannot be relied upon for any purpose and they do not form part of any agreement. No liability is taken for any error, omission or misstatement. A party must rely upon its own inspection(s). Powered by www.focalagent.com