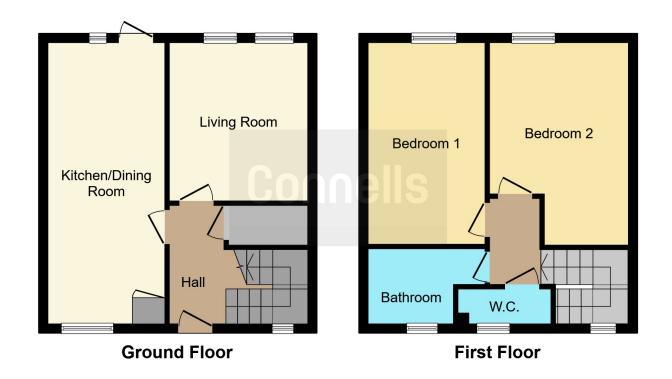

#### **Entrance Hall**

# Cloakroom

# Lounge

12' x 10' 4" ( 3.66m x 3.15m )

# Kitchen/Diner

21' 1" x 8' 9" ( 6.43m x 2.67m )

#### Store Room

6' 8" x 2' 6" ( 2.03m x 0.76m )

# Landing

#### Bedroom

15' 1" x 8' 9" ( 4.60m x 2.67m )

#### **Bedroom**

14' 10" into recess x 10' 5" ( 4.52m into recess x 3.17m )

#### Bathroom

This floor plan is for illustrative purposes only. It is not drawn to scale. Any measurements, floor areas (including any total floor area), openings and orientation are approximate. No details are guaranteed, they cannot be relied upon for any purpose and they do not form part of any agreement. No liability is taken for any error, omission or misstatement. A party must rely upon its own inspection(s). Powered by www.focalagent.com