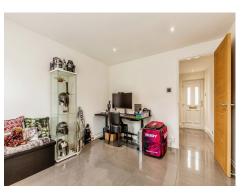

#### Bedroom

15' 1" x 8' 9" ( 4.60m x 2.67m )

#### **Bedroom**

14' 10" into recess x 10' 5" ( 4.52m into recess x 3.17m )