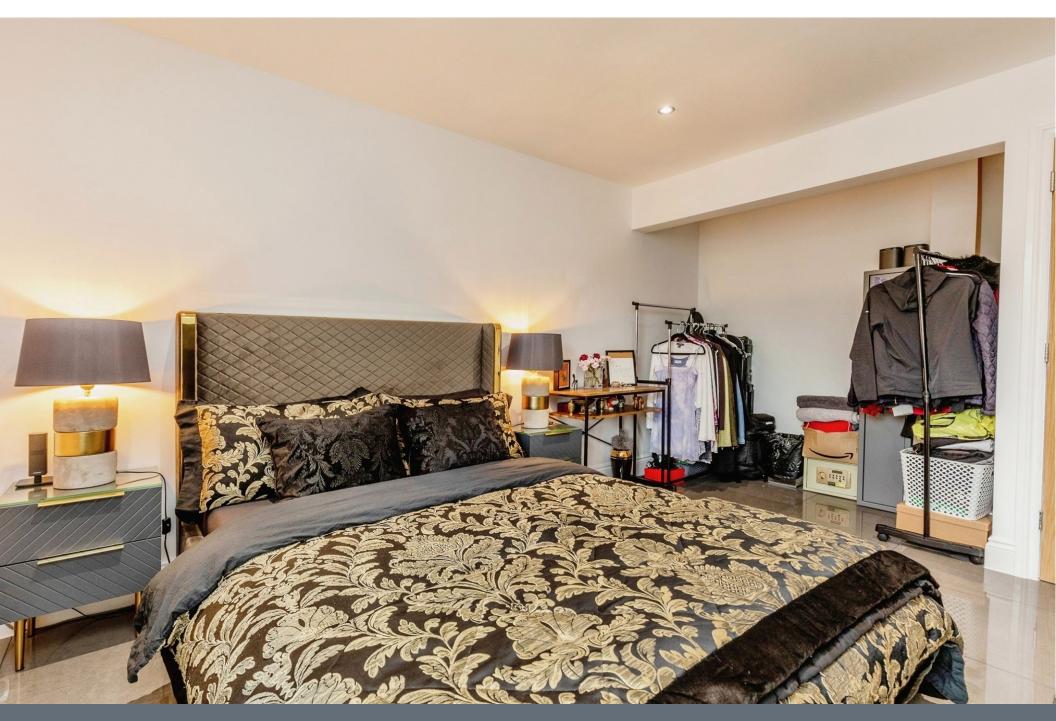

#### Bedroom

15' 1" x 8' 9" ( 4.60m x 2.67m )

#### **Bedroom**

14' 10" into recess x 10' 5" ( 4.52m into recess x 3.17m )