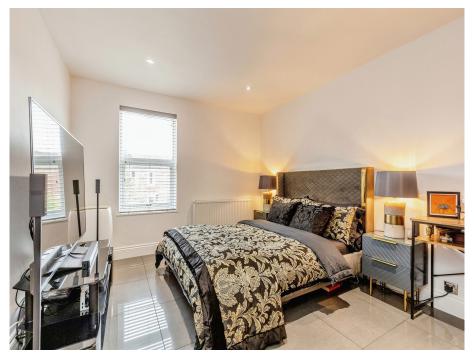

#### Bedroom

15' 1" x 8' 9" ( 4.60m x 2.67m )

#### **Bedroom**

14' 10" into recess x 10' 5" ( 4.52m into recess x 3.17m )