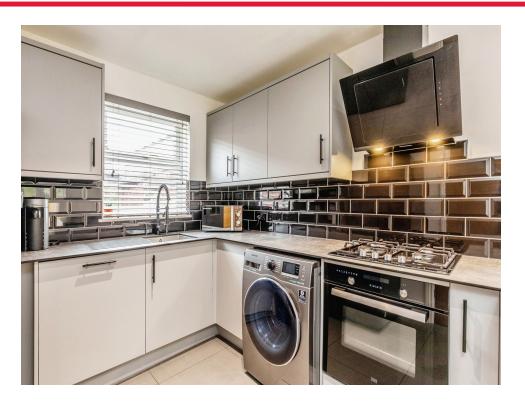

Connells

Comb Paddock Bristol

# Comb Paddock Bristol BS9 4UG







# **Property Description**

Nestled between the charming Henleaze and Westbury-on-Trym, the property offers an ideal

location that ensures easy access to a diverse range of shops, inviting cafes and amenities.

Moreover, residents will have the pleasure of exploring the beautiful green surroundings, including

the expansive Canford Park, the Durdham Down, and Henleaze Swimming Lake.

# Front Garden

Rear Garden

**Parking** 

Communal parking

#### **Entrance Hall**

# Cloakroom

# Lounge

12' x 10' 4" ( 3.66m x 3.15m )

# Kitchen/Diner

21' 1" x 8' 9" ( 6.43m x 2.67m )

#### Store Room

6' 8" x 2' 6" ( 2.03m x 0.76m )

# Landing

#### Bedroom

15' 1" x 8' 9" ( 4.60m x 2.67m )

#### **Bedroom**

14' 10" into recess x 10' 5" ( 4.52m into recess x 3.17m )

#### Bathroom