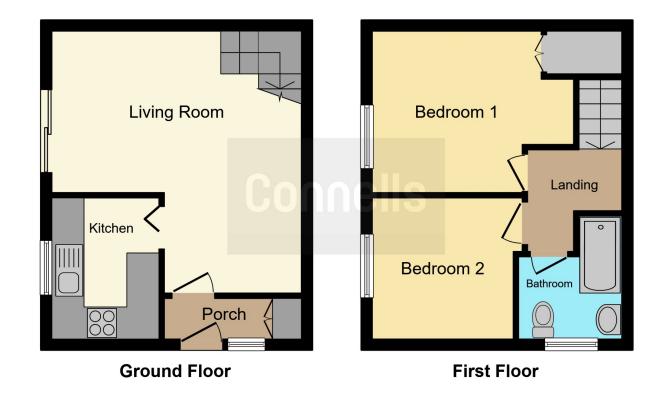

## **Property Description**

Within close proximity of beautiful woodland paths that climb up to Brentry Hill and a short drive to Blaise Castle, this property is situated in a green surround that offers dog walkers and runners plenty of space to exercise whilst also being close to all the amenities Brentry has to offer, including good local schools, bus routes, local shops, the M5, Southmead Hospital and the retail parks at Cribbs Causeway This fantastic semi-detached home offers 16ft max lounge/dining room, separate kitchen two double bedrooms and an uncommonly large enclosed rear garden that has been lovingly landscaped by the current owner as well as off road parking for two cars.

Residential Sales & Lettings | Mortgage Services | Conveyancing | Surveyors | Land & New Homes

This floorplan is for illustrative purposes only and is not drawn to scale. Measurements, floor-areas, openings and orientations are approximate. They should not be relied upon for any purpose and do not form any part of an agreement. No liability is taken for any error or mis-statement. All parties must rely on their own inspections.