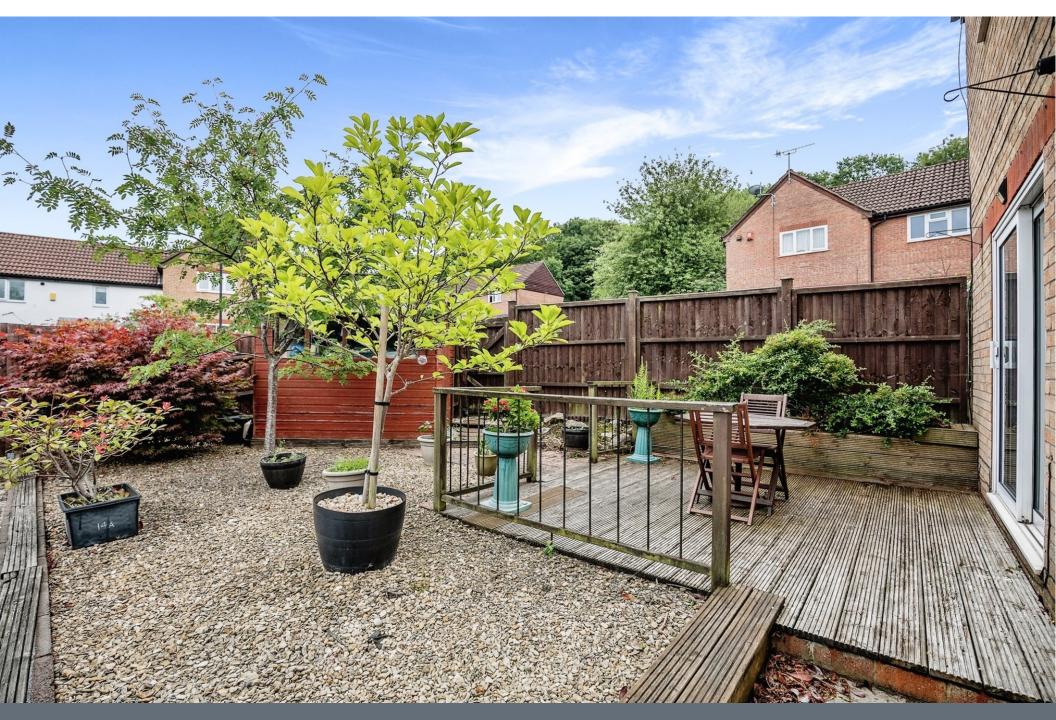

## **Property Description**

Within close proximity of beautiful woodland paths that climb up to Brentry Hill and a short drive to Blaise Castle, this property is situated in a green surround that offers dog walkers and runners plenty of space to exercise whilst also being close to all the amenities Brentry has to offer, including good local schools, bus routes, local shops, the M5, Southmead Hospital and the retail parks at Cribbs Causeway This fantastic semi-detached home offers 16ft max lounge/dining room, separate kitchen two double bedrooms and an uncommonly large enclosed rear garden that has been lovingly landscaped by the current owner as well as off road parking for two cars.