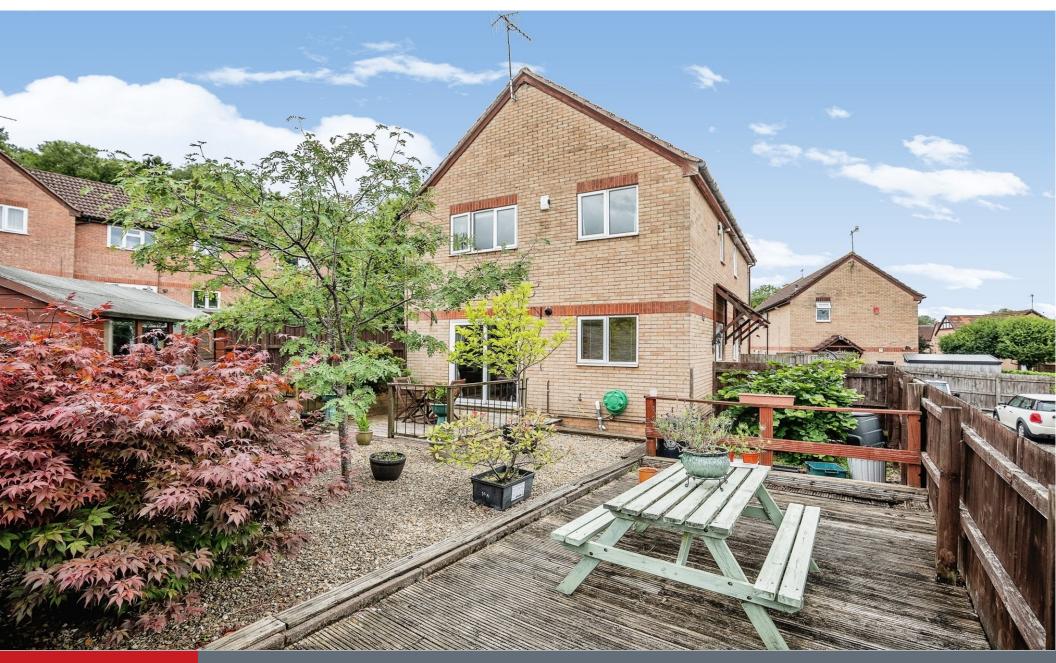

## **Property Description**

Within close proximity of beautiful woodland paths that climb up to Brentry Hill and a short drive to Blaise Castle, this property is situated in a green surround that offers dog walkers and runners plenty of space to exercise whilst also being close to all the amenities Brentry has to offer, including good local schools, bus routes, local shops, the M5, Southmead Hospital and the retail parks at Cribbs Causeway This fantastic semi-detached home offers 16ft max lounge/dining room, separate kitchen two double bedrooms and an uncommonly large enclosed rear garden that has been lovingly landscaped by the current owner as well as off road parking for two cars.