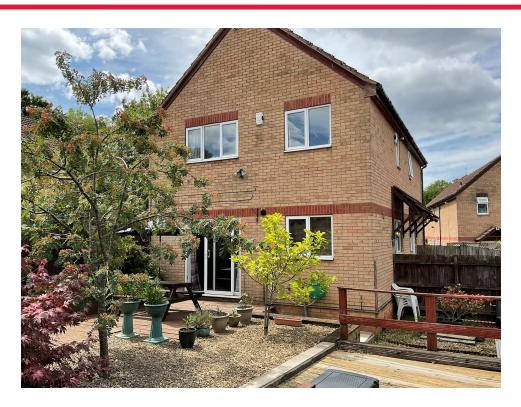

## **Property Description**

Within close proximity of beautiful woodland paths that climb up to Brentry Hill and a short drive to Blaise Castle, this property is situated in a green surround that offers dog walkers and runners plenty of space to exercise whilst also being close to all the amenities Brentry has to offer, including good local schools, bus routes, local shops, the M5, Southmead Hospital and the retail parks at Cribbs Causeway This fantastic semi-detached home offers 16ft max lounge/dining room, separate kitchen two double bedrooms and an uncommonly large enclosed rear garden that has been lovingly landscaped by the current owner as well as off road parking for two cars.