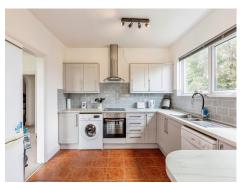

## **Inner Lobby**

Lounge

21' 10" x 12' 4" ( 6.65m x 3.76m )

Kitchen

21' x 10' 9" ( 6.40m x 3.28m )

**Master Bedroom** 

13' 4" x 11' 4" ( 4.06m x 3.45m )

**Bedroom Two** 