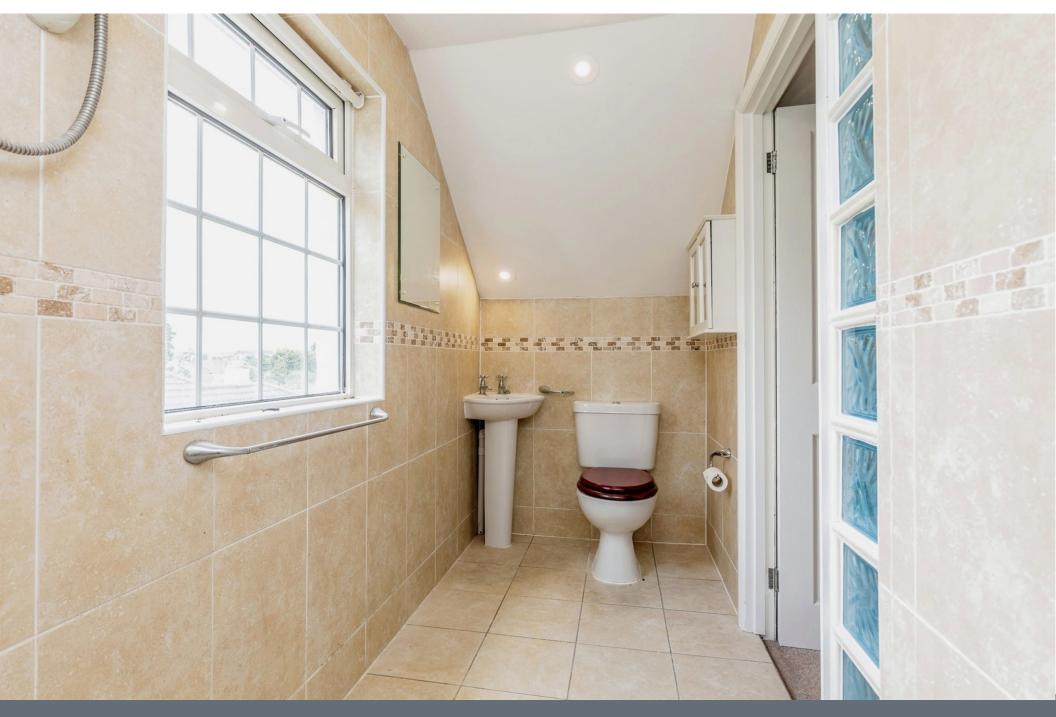

13' 10" x 7' (4.22m x 2.13m)

Bathroom

Landing

**Bedroom Three** 

11' 3" x 11' ( 3.43m x 3.35m )

**Ensuite To Bedroom Three** 

**Bedroom Four** 

11' 3" x 11' Max ( 3.43m x 3.35m Max )