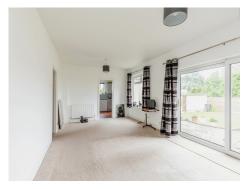

## **Inner Lobby**

Lounge

21' 10" x 12' 4" ( 6.65m x 3.76m )

Kitchen

21' x 10' 9" ( 6.40m x 3.28m )

**Master Bedroom** 

13' 4" x 11' 4" ( 4.06m x 3.45m )

**Bedroom Two** 