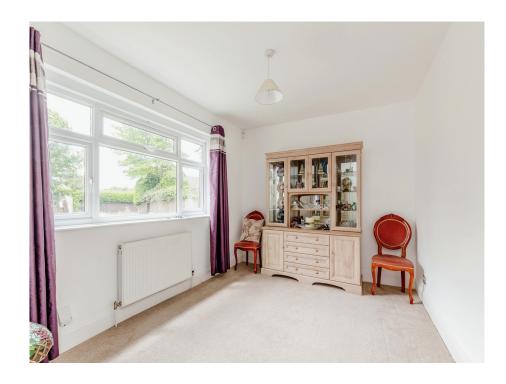

## **Inner Lobby**

Lounge

21' 10" x 12' 4" ( 6.65m x 3.76m )

Kitchen

21' x 10' 9" ( 6.40m x 3.28m )

**Master Bedroom** 

13' 4" x 11' 4" ( 4.06m x 3.45m )

**Bedroom Two** 