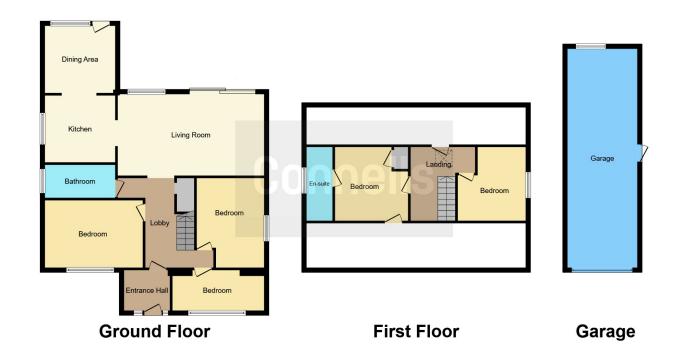

13' 10" x 7' (4.22m x 2.13m)

Bathroom

Landing

**Bedroom Three** 

11' 3" x 11' ( 3.43m x 3.35m )

**Ensuite To Bedroom Three** 

**Bedroom Four** 

11' 3" x 11' Max ( 3.43m x 3.35m Max )

Garage

28' 6" x 10' (8.69m x 3.05m)

Double length Garage

### Hall

## **Inner Lobby**

Lounge

21' 10" x 12' 4" ( 6.65m x 3.76m )

Kitchen

21' x 10' 9" ( 6.40m x 3.28m )

**Master Bedroom** 

13' 4" x 11' 4" ( 4.06m x 3.45m )

**Bedroom Two** 

14' 7" x 10' 2" ( 4.45m x 3.10m )

**Bedroom Five** 

Residential Sales & Lettings | Mortgage Services | Conveyancing | Surveyors | Land & New Homes

This floor plan is for illustrative purposes only. It is not drawn to scale. Any measurements, floor areas (including any total floor area), openings and orientation are approximate. No details are guaranteed, they cannot be relied upon for any purpose and they do not form part of any agreement. No liability is taken for any error, omission or misstatement. A party must rely upon its own inspection(s). Powered by www.focalagent.com