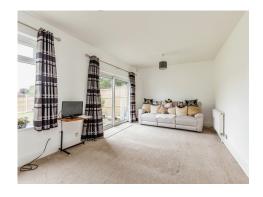

## **Inner Lobby**

Lounge

21' 10" x 12' 4" ( 6.65m x 3.76m )

Kitchen

21' x 10' 9" ( 6.40m x 3.28m )

**Master Bedroom** 

13' 4" x 11' 4" ( 4.06m x 3.45m )

**Bedroom Two** 