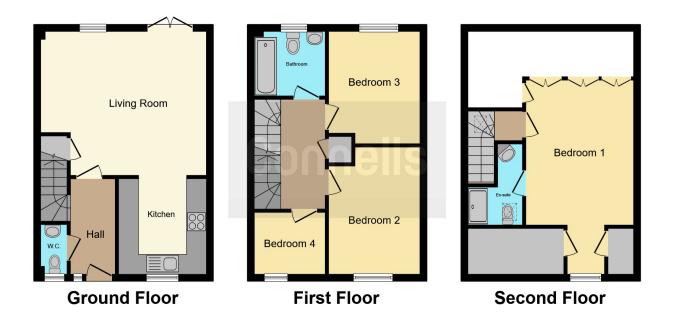

#### **Downstairs Cloakroom**

Lounge 16' 5" x 14' 3" ( 5.00m x 4.34m ) Kitchen 9' 5" x 8' 7" ( 2.87m x 2.62m ) Open plan to lounge

## Bedroom Two

12' 6" x 9' 8" ( 3.81m x 2.95m ) Bedroom Three 11' 2" x 9' 8" ( 3.40m x 2.95m ) Bedroom Four 6' 2" x 6' 9" ( 1.88m x 2.06m ) Bathroom

Second Floor Landing

Master Bedroom 14' 6" x 10' 7" ( 4.42m x 3.23m ) Ensuite To Master

This floor plan is for illustrative purposes only. It is not drawn to scale. Any measurements, floor areas (including any total floor area), openings and orientation are approximate. No details are guaranteed, they cannot be relied upon for any purpose and they do not form part of any agreement. No liability is taken for any error, omission or misstatement. A party must rely upon its own inspection(s). Powered by www.focalagent.com