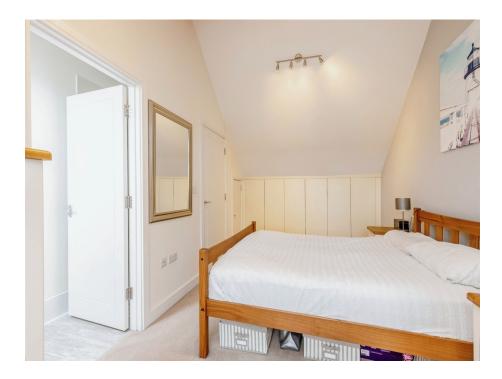

## Bedroom Two

12' 6" x 9' 8" ( 3.81m x 2.95m ) Bedroom Three 11' 2" x 9' 8" ( 3.40m x 2.95m ) Bedroom Four 6' 2" x 6' 9" ( 1.88m x 2.06m ) Bathroom

Second Floor Landing

Master Bedroom 14' 6" x 10' 7" ( 4.42m x 3.23m ) Ensuite To Master