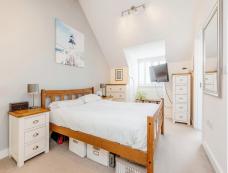

## Bedroom Two

12' 6" x 9' 8" ( 3.81m x 2.95m ) Bedroom Three 11' 2" x 9' 8" ( 3.40m x 2.95m ) Bedroom Four 6' 2" x 6' 9" ( 1.88m x 2.06m ) Bathroom

Second Floor Landing

Master Bedroom 14' 6" x 10' 7" ( 4.42m x 3.23m ) Ensuite To Master