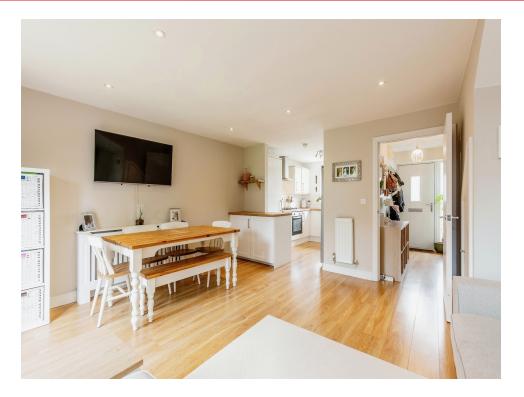

#### **Downstairs Cloakroom**

Lounge 16' 5" x 14' 3" ( 5.00m x 4.34m ) Kitchen 9' 5" x 8' 7" ( 2.87m x 2.62m ) Open plan to lounge