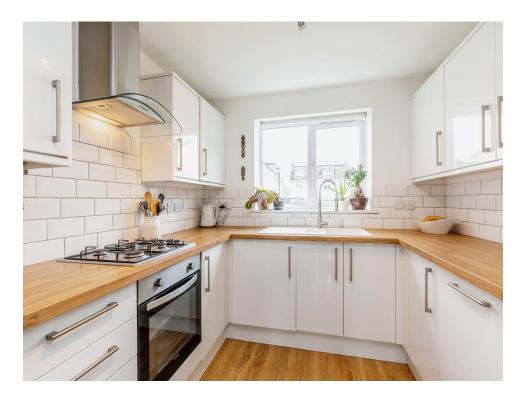

#### **Downstairs Cloakroom**

Lounge 16' 5" x 14' 3" ( 5.00m x 4.34m ) Kitchen 9' 5" x 8' 7" ( 2.87m x 2.62m ) Open plan to lounge