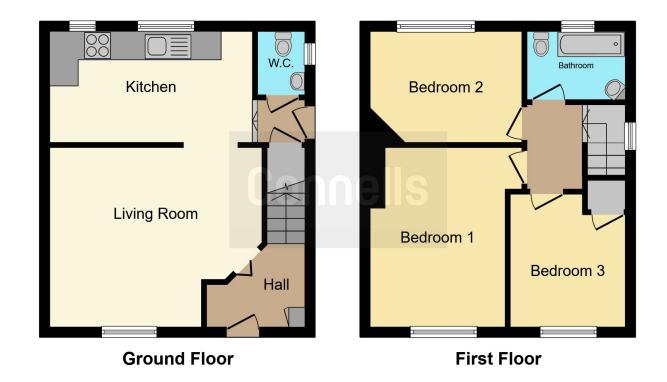

#### **Entrance Hall**

## Lounge

13' 2" x 12' 6" ( 4.01m x 3.81m )

## Kitchen

14' 4"  $\times$  7' 10" (  $4.37m \times 2.39m$  ) **Landing** 

#### **Master Bedroom**

12' 5" x 9' 3" ( 3.78m x 2.82m )

## **Bedroom Two**

10' 2" x 7' 8" ( 3.10m x 2.34m )

#### **Bedroom Three**

9' 4" Max x 8' (2.84m Max x 2.44m)

### **Bathroom**

**Front Garden** 

Rear Garden

Off Road Parking

Residential Sales & Lettings | Mortgage Services | Conveyancing | Surveyors | Land & New Homes

This floor plan is for illustrative purposes only. It is not drawn to scale. Any measurements, floor areas (including any total floor area), openings and orientation are approximate. No details are guaranteed, they cannot be relied upon for any purpose and they do not form part of any agreement. No liability is taken for any error, omission or misstatement. A party must rely upon its own inspection(s). Powered by www.focalagent.com