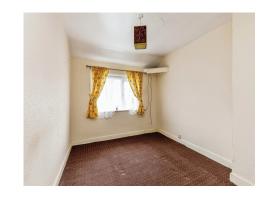

## **Bedroom Two**

10' 2" x 7' 8" ( 3.10m x 2.34m )

#### **Bedroom Three**

9' 4" Max x 8' (2.84m Max x 2.44m)