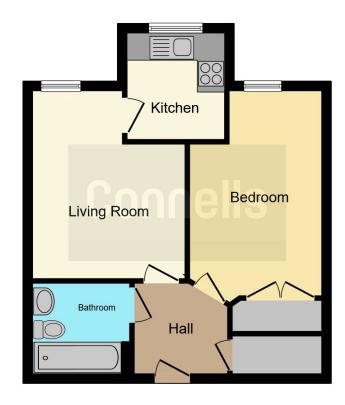

#### **Entrance Hall**

## Lounge

13' 7" Max x 11' (4.14m Max x 3.35m)

#### Kitchen

7' 3" x 7' (2.21m x 2.13m)

#### **Bedroom**

14' 8" max x 9' 8" ( 4.47m max x 2.95m )

#### **Bathroom**

This floor plan is for illustrative purposes only. It is not drawn to scale. Any measurements, floor areas (including any total floor area), openings and orientation are approximate. No details are guaranteed, they cannot be relied upon for any purpose and they do not form part of any agreement. No liability is taken for any error, omission or misstatement. A party must rely upon its own inspection(s). Powered by www.focalagent.com