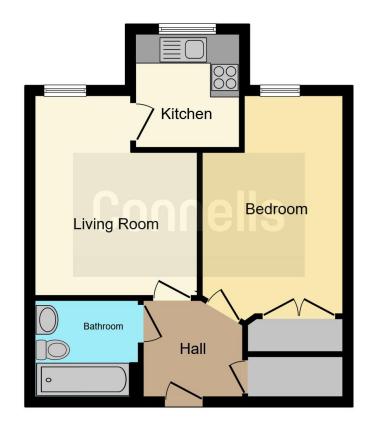

#### **Entrance Hall**

## Lounge

13' 7" Max x 11' (4.14m Max x 3.35m)

#### Kitchen

7' 3" x 7' (2.21m x 2.13m)

### Bedroom

14' 8" max x 9' 8" ( 4.47m max x 2.95m )

### Bathroom

This floor plan is for illustrative purposes only. It is not drawn to scale. Any measurements, floor areas (including any total floor area), openings and orientation are approximate. No details are guaranteed, they cannot be relied upon for any purpose and they do not form part of any agreement. No liability is taken for any error, omission or misstatement. A party must rely upon its own inspection(s). Powered by www.focalagent.com