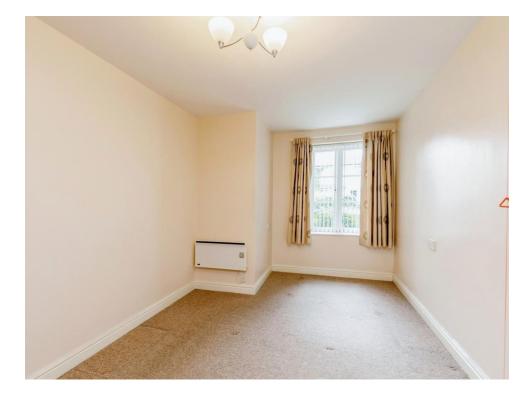

## Lounge

13' 7" Max x 11' (4.14m Max x 3.35m)

### Bedroom

14' 8" max x 9' 8" ( 4.47m max x 2.95m )