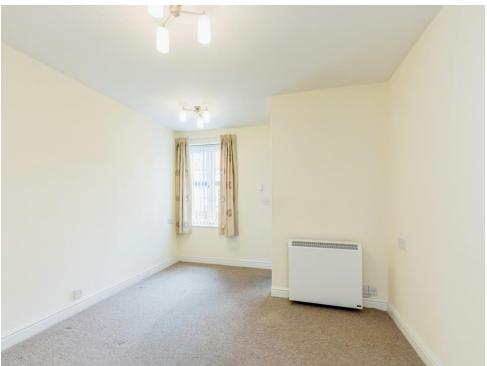

## Lounge

13' 7" Max x 11' (4.14m Max x 3.35m)

### Bedroom

14' 8" max x 9' 8" ( 4.47m max x 2.95m )